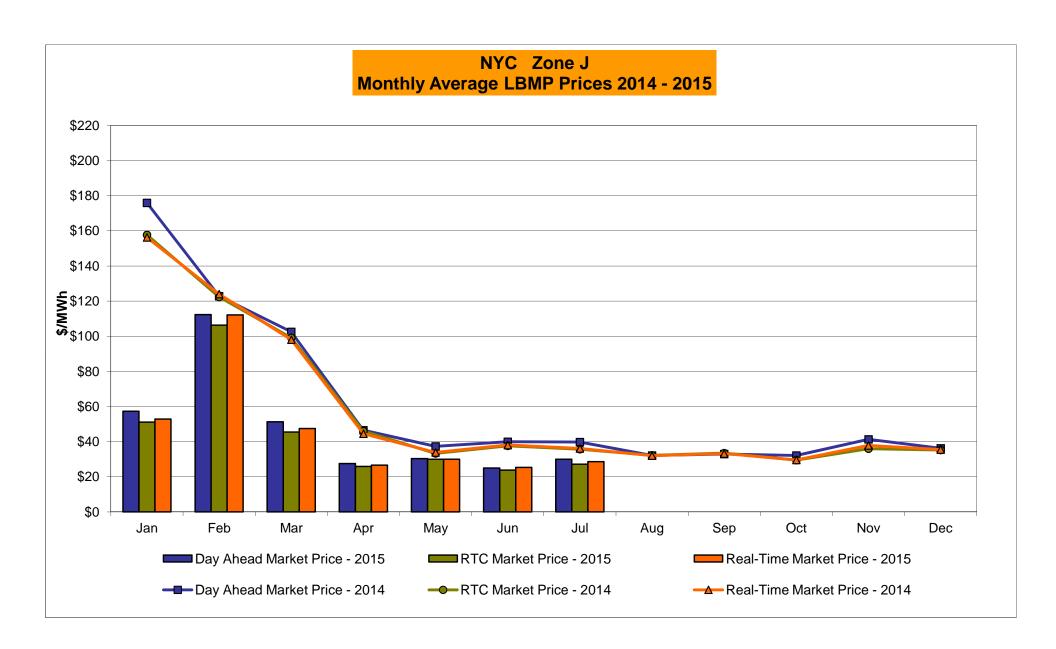

# Market Performance Highlights for July 2015

- LBMP for July is \$34.78/MWh; higher than \$28.19/MWh in June 2015 and lower than \$43.97/MWh in July 2014.
  - Day Ahead and Real Time Load Weighted LBMPs are higher compared to June.
  - This is the lowest LBMP for the month of July during NYISO operation.
- July 2015 average year-to-date monthly cost of \$52.76/MWh is a 41% decrease from \$89.46/MWh in July 2014.
- Average daily sendout is 512 GWh/day in July; higher than 450 GWh/day in June 2015 and 496 GWh/day in July 2014.
- Natural gas and distillate prices were lower compared to the previous month.
  - Natural Gas (Transco Z6 NY) was \$1.99/MMBtu, down 15% from \$2.34/MMBtu in June.
    - Transco Z6 NY is down 25% year-over-year
  - Jet Kerosene Gulf Coast was \$11.51/MMBtu, down from \$12.80/MMBtu in June.
  - Ultra Low Sulfur No.2 Diesel NY Harbor was \$12.07/MMBtu, down from \$13.45/MMBtu in June.
- Distillate prices are down 41% year-over-year
- Uplift per MWh is lower compared to the previous month.
  - Uplift (not including NYISO cost of operations) is \$0.04/MWh; lower than \$0.33/MWh in June.
    - The Local Reliability Share is \$0.34/MWh, lower than \$0.37 in June.
    - The Statewide Share is (\$0.31)/MWh, lower than (\$0.03)/MWh in June.
  - TSA \$ per NYC MWh is \$0.07/MWh.
  - Total uplift costs (Schedule 1 components including NYISO Cost of Operations) are lower than June.

# NYISO Average Cost/MWh (Energy and Ancillary Services) \* from the LBMP Customer point of view

| 2015                            | <u>January</u> | <u>February</u> | March  | <u>April</u> | <u>May</u> | <u>June</u> | <u>July</u> | August | September         | October | November | December        |
|---------------------------------|----------------|-----------------|--------|--------------|------------|-------------|-------------|--------|-------------------|---------|----------|-----------------|
| LBMP                            | 59.60          | 114.35          | 52.09  | 28.35        | 32.98      | 28.19       | 34.78       |        |                   |         |          |                 |
| NTAC                            | 0.32           | 0.35            | 0.42   | 0.64         | 0.56       | 0.80        | 0.55        |        |                   |         |          |                 |
| Reserve                         | 0.27           | 0.37            | 0.56   | 0.36         | 0.38       | 0.24        | 0.27        |        |                   |         |          |                 |
| Regulation                      | 0.10           | 0.18            | 0.11   | 0.12         | 0.10       | 0.13        | 0.12        |        |                   |         |          |                 |
| NYISO Cost of Operations        | 0.70           | 0.70            | 0.70   | 0.70         | 0.70       | 0.70        | 0.70        |        |                   |         |          |                 |
| Uplift                          | (0.50)         | (1.17)          | (0.68) | (0.14)       | 0.28       | 0.33        | 0.04        |        |                   |         |          |                 |
| Uplift: Local Reliability Share | 0.25           | 0.33            | 0.13   | 0.27         | 0.32       | 0.37        | 0.34        |        |                   |         |          |                 |
| Uplift: Statewide Share         | (0.75)         | (1.49)          | (0.81) | (0.41)       | (0.04)     | (0.03)      | (0.31)      |        |                   |         |          |                 |
| Voltage Support and Black Start | 0.39           | 0.39            | 0.39   | 0.39         | 0.39       | 0.39        | 0.39        |        |                   |         |          |                 |
| Avg Monthly Cost                | 60.88          | 115.17          | 53.59  | 30.42        | 35.39      | 30.79       | 36.84       |        |                   |         |          |                 |
| Avg YTD Cost                    | 60.88          | 87.68           | 76.61  | 66.80        | 60.95      | 56.02       | 52.76       |        |                   |         |          |                 |
| TSA \$ per NYC MWh              | 0.00           | 0.00            | 0.00   | 0.00         | 0.17       | 0.50        | 0.07        |        |                   |         |          |                 |
| 2014                            | <u>January</u> | <u>February</u> | March  | <u>April</u> | <u>May</u> | <u>June</u> | <u>July</u> | August | September         | October | November | December        |
| LBMP                            | 183.36         | 123.19          | 109.58 | 46.09        | 40.30      | 43.39       | 43.97       | 34.48  | 37.63             | 35.61   | 42.89    | 38.08           |
| NTAC                            | 0.56           | 0.64            | 0.39   | 1.18         | 0.69       | 0.78        | 0.43        | 0.41   | 0.50              | 0.57    | 0.68     | 0.86            |
| Reserve                         | 0.78           | 0.49            | 0.56   | 0.46         | 0.28       | 0.27        | 0.26        | 0.26   | 0.29              | 0.48    | 0.37     | 0.23            |
| Regulation                      | 0.27           | 0.21            | 0.22   | 0.13         | 0.12       | 0.12        | 0.12        | 0.13   | 0.11              | 0.12    | 0.11     | 0.08            |
| NYISO Cost of Operations        | 0.69           | 0.69            | 0.69   | 0.69         | 0.69       | 0.69        | 0.69        | 0.69   | 0.69              | 0.69    | 0.69     | 0.69            |
| Uplift                          | 0.22           | 0.56            | 0.35   | (0.09)       | 0.07       | (0.21)      | (0.26)      | (0.19) | (0.20)            | (0.24)  | (0.40)   | (0.20)          |
| Uplift: Local Reliability Share | 1.43           | 0.75            | 0.62   | 0.15         | 0.51       | 0.32        | 0.29        | 0.27   | 0.26              | 0.26    | 0.24     | 0.13            |
| Uplift: Statewide Share         | (1.21)         | (0.19)          | (0.27) | (0.24)       | (0.44)     | (0.53)      | (0.55)      | (0.45) | (0.46)            | (0.50)  | (0.64)   | (0.33)          |
| Voltage Support and Black Start | 0.36           | 0.36            | 0.36   | 0.36         | 0.36       | 0.36        | 0.36        | 0.36   | 0.36              | 0.36    | 0.36     | 0.36            |
| Avg Monthly Cost                | 186.24         | 126.14          | 112.15 | 48.82        | 42.51      | 45.39       | 45.57       | 36.14  | 39.38             | 37.59   | 44.71    | 40.09           |
| Avg YTD Cost                    | 186.24         | 157.93          | 142.77 | 121.97       | 108.36     | 97.84       | 89.46       | 82.60  | 78.07             | 74.63   | 72.06    | 69.31           |
| TSA \$ per NYC MWh              | 0.00           | 0.00            | 0.00   | 0.00         | 0.00       | 0.03        | 0.35        | 0.00   | 0.42              | 0.00    | 0.00     | 0.00            |
| 2013                            | <u>January</u> | <u>February</u> | March  | <u>April</u> | <u>May</u> | <u>June</u> | <u>July</u> | August | September         | October | November | <u>December</u> |
| LBMP                            | 79.77          | 85.76           | 48.94  | 44.47        | 52.21      | 50.17       | 68.49       | 40.81  | 44.24             | 39.85   | 43.30    | 66.41           |
| NTAC                            | 0.79           | 0.83            | 0.76   | 0.90         | 0.85       | 0.86        | 0.66        | 0.28   | 0.57              | 0.87    | 1.08     | 0.59            |
| Reserve                         | 0.38           | 0.44            | 0.43   | 0.36         | 0.49       | 0.34        | 0.50        | 0.32   | 0.38              | 0.42    | 0.38     | 0.44            |
| Regulation                      | 0.13           | 0.13            | 0.10   | 0.11         | 0.09       | 0.13        | 0.11        | 0.13   | 0.13              | 0.16    | 0.13     | 0.12            |
| NYISO Cost of Operations        | 0.69           | 0.69            | 0.69   | 0.69         | 0.69       | 0.69        | 0.69        | 0.69   | 0.69              | 0.69    | 0.69     | 0.69            |
| Uplift                          | 0.21           | (0.15)          | (0.33) | 0.02         | 0.41       | 0.49        | 2.06        | 0.03   | (0.05)            | 0.18    | (0.07)   | (0.25)          |
| Uplift: Local Reliability Share | 0.44           | 0.40            | 0.19   | 0.37         | 0.58       | 0.81        | 1.27        | 0.49   | 0.31              | 0.38    | 0.19     | 0.12            |
| Uplift: Statewide Share         | (0.23)         | (0.55)          | (0.52) | (0.35)       | (0.17)     | (0.31)      | 0.79        | (0.46) | (0.36)            | (0.19)  | (0.25)   | (0.37)          |
| Voltage Support and Black Start | 0.36           | 0.36            | 0.36   | 0.36         | 0.36       | 0.36        | 0.36        | 0.36   | 0.36              | 0.36    | 0.36     | 0.36            |
| Avg Monthly Cost                | 82.34          | 88.06           | 50.96  | 46.91        | 55.10      | 53.05       | 72.87       | 42.62  | 46.31             | 42.54   | 45.88    | 68.36           |
| Avg monthly cost                | 02.54          | 00.00           | 50.50  | TU.31        | 55.10      | 55.05       | 12.01       | 72.02  | <del>1</del> 0.51 | 72.04   | 70.00    | 00.00           |
| Avg YTD Cost                    | 82.34          | 85.08           | 74.02  | 67.80        | 65.46      | 63.36       | 65.10       | 62.27  | 60.74             | 59.30   | 58.24    | 59.13           |
| TSA \$ per NYC MWh              | 0.00           | 0.00            | 0.00   | 0.04         | 0.58       | 0.61        | 1.52        | 0.43   | 0.22              | 0.01    | 0.00     | 0.00            |