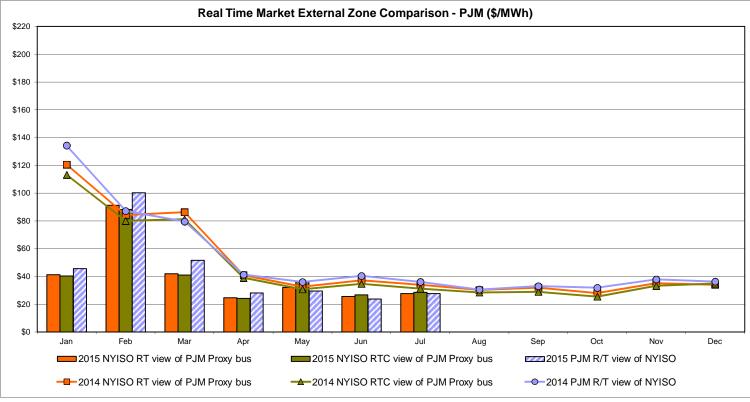

#### Broader Regional Market Performance Metrics

- Ramapo Interconnection Congestion Coordination Monthly Value
- Ramapo Interconnection Congestion Coordination Daily Value
- Regional Generation Congestion Coordination Monthly Value
- Regional Generation Congestion Coordination Daily Value
- Regional RT Scheduling PJM Monthly Value
- Regional RT Scheduling PJM Daily Value