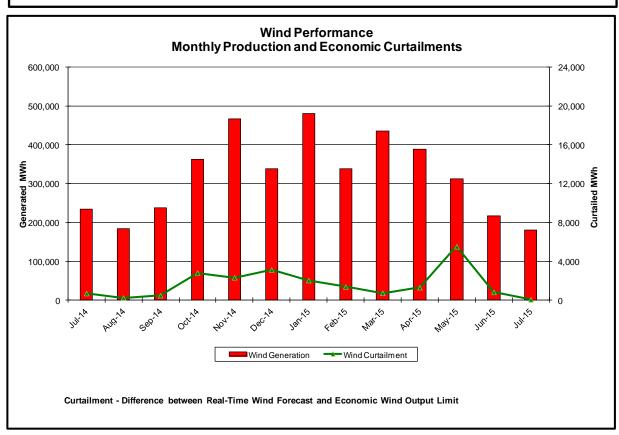

#### • Reliability Performance Metrics

- Alert State Declarations
- Major Emergency State Declarations
- IROL Exceedance Times
- Balancing Area Control Performance
- Reserve Activations
- Disturbance Recovery Times
- Load Forecasting Performance
- Wind Forecasting Performance
- Wind Curtailment Performance
- Lake Erie Circulation and ISO Schedules