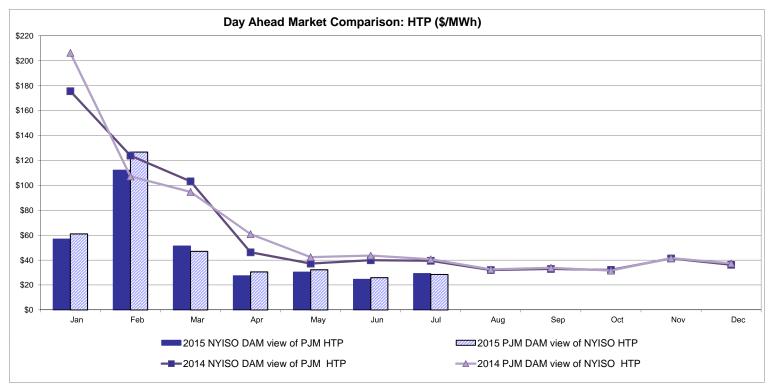

ble Line: Cross Sound Cable (New England)





#### Note:

ISO-NE Forecast is an advisory posting @ 18:00 day before.

The DAM and R/T prices at the Shorham 13899 interface are used for ISO-NE.

The DAM and R/T prices at the CSC interface are used for NYISO.

### **External Controllable Line: Northport - Norwalk (New England)**





#### Note:

ISO-NE Forecast is an advisory posting @ 18:00 day before.

The DAM and R/T prices at the Northport 138 interface are used for ISO-NE.

The DAM and R/T prices at the 1385 interface are used for NYISO.

## **External Controllable Line: Neptune (PJM)**





### **External Comparison Hydro-Quebec**





Note:

Hydro-Quebec Prices are unavailable.

## **External Controllable Line: Linden VFT (PJM)**





## **External Controllable Line: Hudson (PJM)**





#### **NYISO Real Time Price Correction Statistics**

|                                                                                                                                                                                                                                                                                                                                                                                                                                                   |                                                                                                                                                                                                    |                                                                                                          |