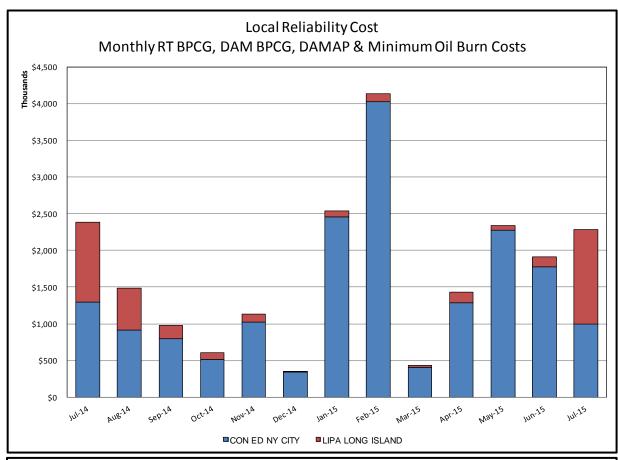

#### Market Performance Metrics

- Monthly Statewide Uplift Components and Rate
- RTM Congestion Residuals Monthly Trend
- RTM Congestion Residuals Daily Costs
- RTM Congestion Residuals Event Summary
- RTM Congestion Residuals Cost Categories
- DAM Congestion Residuals Monthly Trend
- DAM Congestion Residuals Daily Costs
- DAM Congestion Residuals Cost Categories
- NYCA Unit Uplift Components Monthly Trend
- NYCA Unit Uplift Components Daily Costs
- Local Reliability Costs Monthly Trend & Commitment Hours
- TCC Monthly Clearing Price with DAM Congestion
- ICAP Spot Market Clearing Price
- UCAP Awards

# Market Performance Highlights for July 2015

- LBMP for July is \$34.78/MWh; higher than \$28.19/MWh in June 2015 and lower than \$43.97/MWh in July 2014.
  - Day Ahead and Real Time Load Weighted LBMPs are higher compared to June.
  - This is the lowest LBMP for the month of July during NYISO operation.
- July 2015 average year-to-date monthly cost of \$52.76/MWh is a 41% decrease from \$89.46/MWh in July 2014.
- Average daily sendout is 512 GWh/day in July; higher than 450 GWh/day in June 2015 and 496 GWh/day in July 2014.
- Natural gas and distillate prices were lower compared to the previous month.
  - Natural Gas (Transco Z6 NY) was \$1.99/MMBtu, down 15% from \$2.34/MMBtu in June.
    - Transco Z6 NY is down 25% year-over-year
  - Jet Kerosene Gulf Coast was \$11.51/MMBtu, down from \$12.80/MMBtu in June.
  - Ultra Low Sulfur No.2 Diesel NY Harbor was \$12.07/MMBtu, down from \$13.45/MMBtu in June.
- Distillate prices are down 41% year-over-year
- Uplift per MWh is lower compared to the previous month.
  - Uplift (not including NYISO cost of operations) is \$0.04/MWh; lower than \$0.33/MWh in June.
    - The Local Reliability Share is \$0.34/MWh, lower than \$0.37 in June.
    - The Statewide Share is (\$0.31)/MWh, lower than (\$0.03)/MWh in June.
  - TSA \$ per NYC MWh is \$0.07/MWh.
  - Total uplift costs (Schedule 1 components including NYISO Cost of Operations) are lower than June.