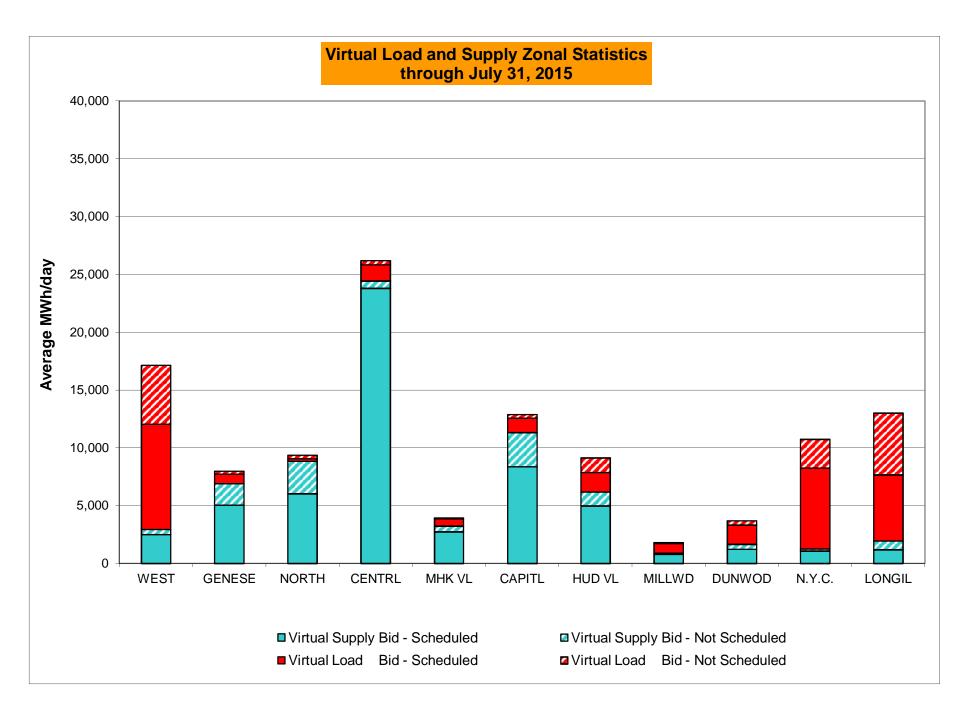

% | 0<br>744<br>0.00%<br>0.35%<br>0<br>8,999<br>0.00%<br>0.10%<br>5<br>744<br>0.67%<br>1.04% | 4<br>744<br>0.54%<br>0.38%<br>11<br>8,975<br>0.12%<br>0.10%<br>11<br>744<br>1.48%<br>1.10%                 | 1<br>720<br>0.14%<br>0.35%<br>1<br>8,779<br>0.01%<br>0.09%<br>17<br>720<br>2.36%<br>1.24%                 | 4<br>744<br>0.54%<br>0.37%<br>9<br>9,026<br>0.10%<br>0.09%<br>20<br>744<br>2.69%<br>1.38%         | 4<br>721<br>0.55%<br>0.39%<br>33<br>8,763<br>0.38%<br>0.12%<br>9<br>721<br>1.25%<br>1.37%                 | 1<br>744<br>0.13%<br>0.37%<br>1<br>9,030<br>0.01%<br>0.11%<br>11<br>744<br>1.48%<br>1.38%                 |

<sup>\*</sup> Calendar days from reservation date.

Market Mitigation and Analysis Prepared: 8/10/2015 10:27 AM





<sup>\*</sup> Calendar days from reservation date.





|        |                  |                |                  |                | Virtual L        | oad and  | Supp             | ly Zonal     | Statistic        | s (Avera       | ge MWh/da        | y) - 2015 |                  |                  |           |                  |                  |
|--------|------------------|----------------|------------------|----------------|------------------|----------|------------------|--------------|------------------|----------------|------------------|-----------|------------------|------------------|-----------|------------------|------------------|
|        |                  | Virtual L      |                  | Virtual S      | upply Bid        |          |                  | Virtual L    |                  | Virtual Su     |