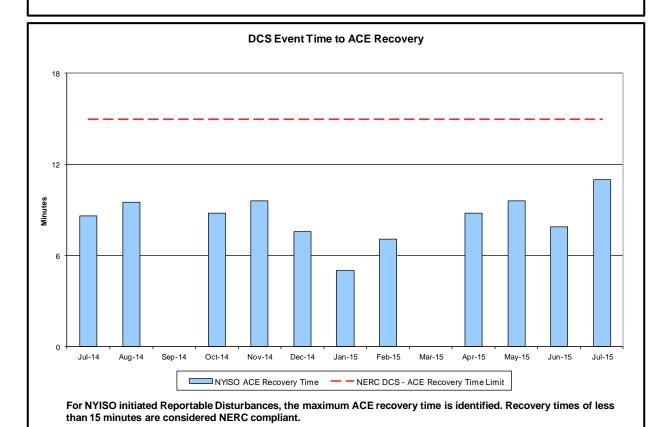

#### • Reliability Performance Metrics

- Alert State Declarations
- Major Emergency State Declarations
- IROL Exceedance Times
- Balancing Area Control Performance
- Reserve Activations
- Disturbance Recovery Times
- Load Forecasting Performance
- Wind Forecasting Performance
- Wind Curtailment Performance
- Lake Erie Circulation and ISO Schedules