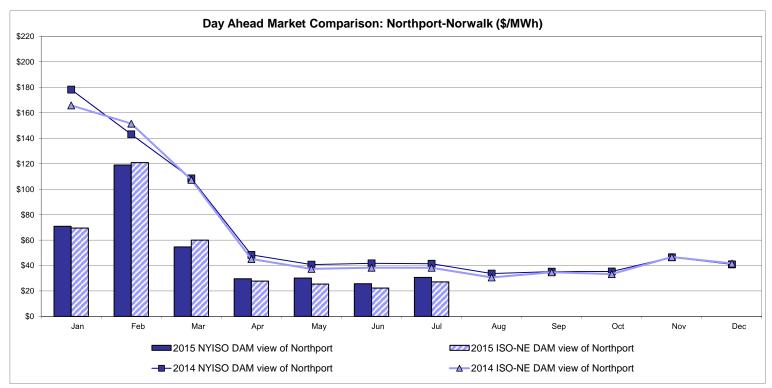

29                         | 21.63<br>10.65                         |

Market Mitigation and Analysis Prepared: 8/6/2015 2:57 PM

<sup>\*</sup> Straight LBMP averages















## **External Comparison ISO-New England**





### **External Comparison PJM**





#### **External Comparison Ontario IESO**





Notes: Exchange factor used for July 2015 was 0.777424 to US

HOEP: Hourly Ontario Energy Price Pre-Dispatch: Projected Energy Price

## External Controllable Line: Cross Sound Cable (New England)





#### Note:

ISO-NE Forecast is an advisory posting @ 18:00 day before.

The DAM and R/T prices at the Shorham 13899 interface are used for ISO-NE.

The DAM and R/T prices at the CSC interface are used for NYISO.

### **External Controllable Line: Northport - Norwalk (New England)**





#### Note:

ISO-NE Forecast is an advisory posting @ 18:00 day before.

The DAM and R/T prices at the Northport 138 interface are used for ISO-NE.

The DAM and R/T prices at the 1385 interface are used for NYISO.

## **External Controllable Line: Neptune (PJM)**





### **External Comparison Hydro-Quebec**





Note:

Hydro-Quebec Prices are unavailable.

## **External Controllable Line: Linden VFT (PJM)**





## **External Controllable Line: Hudson (PJM)**





#### **NYISO Real Time Price Correction Statistics**

|