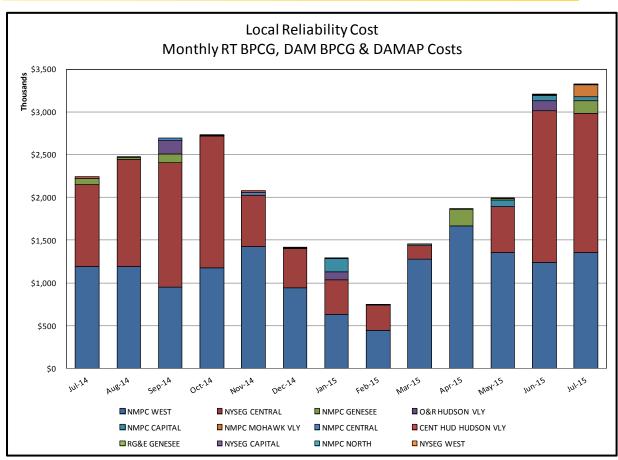

#### Market Performance Metrics

- Monthly Statewide Uplift Components and Rate
- RTM Congestion Residuals Monthly Trend
- RTM Congestion Residuals Daily Costs
- RTM Congestion Residuals Event Summary
- RTM Congestion Residuals Cost Categories
- DAM Congestion Residuals Monthly Trend
- DAM Congestion Residuals Daily Costs
- DAM Congestion Residuals Cost Categories
- NYCA Unit Uplift Components Monthly Trend
- NYCA Unit Uplift Components Daily Costs
- Local Reliability Costs Monthly Trend & Commitment Hours
- TCC Monthly Clearing Price with DAM Congestion
- ICAP Spot Market Clearing Price
- UCAP Awards

# Market Performance Highlights for July 2015

- LBMP for July is \$34.78/MWh; higher than \$28.19/MWh in June 2015 and lower than \$43.97/MWh in July 2014.
  - Day Ahead and Real Time Load Weighted LBMPs are higher compared to June.
  - This is the lowest LBMP for the month of July during NYISO operation.
- July 2015 average year-to-date monthly cost of \$52.76/MWh is a 41% decrease from \$89.46/MWh in July 2014.
- Average daily sendout is 512 GWh/day in July; higher than 450 GWh/day in June 2015 and 496 GWh/day in July 2014.
- Natural gas and distillate prices were lower compared to the previous month.
  - Natural Gas (Transco Z6 NY) was \$1.99/MMBtu, down 15% from \$2.34/MMBtu in June.
    - Transco Z6 NY is down 25% year-over-year
  - Jet Kerosene Gulf Coast was \$11.51/MMBtu, down from \$12.80/MMBtu in June.
  - Ultra Low Sulfur No.2 Diesel NY Harbor was \$12.07/MMBtu, down from \$13.45/MMBtu in June.
- Distillate prices are down 41% year-over-year
- Uplift per MWh is lower compared to the previous month.
  - Uplift (not including NYISO cost of operations) is \$0.04/MWh; lower than \$0.33/MWh in June.
    - The Local Reliability Share is \$0.34/MWh, lower than \$0.37 in June.
    - The Statewide Share is (\$0.31)/MWh, lower than (\$0.03)/MWh in June.
  - TSA \$ per NYC MWh is \$0.07/MWh.
  - Total uplift costs (Schedule 1 components including NYISO Cost of Operations) are lower than June.