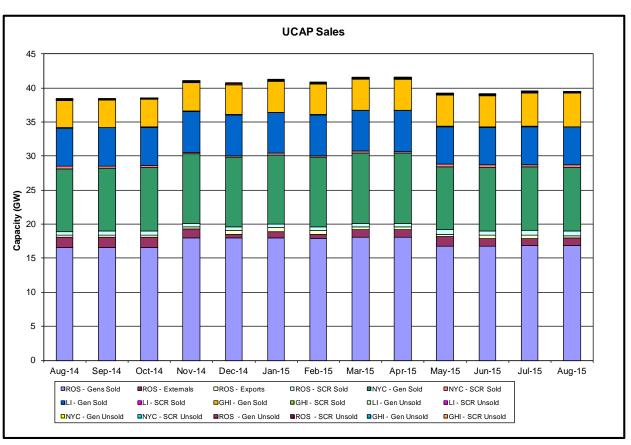

#### Market Performance Metrics

- Monthly Statewide Uplift Components and Rate
- RTM Congestion Residuals Monthly Trend
- RTM Congestion Residuals Daily Costs
- RTM Congestion Residuals Event Summary
- RTM Congestion Residuals Cost Categories
- DAM Congestion Residuals Monthly Trend
- DAM Congestion Residuals Daily Costs
- DAM Congestion Residuals Cost Categories
- NYCA Unit Uplift Components Monthly Trend
- NYCA Unit Uplift Components Daily Costs
- Local Reliability Costs Monthly Trend & Commitment Hours
- TCC Monthly Clearing Price with DAM Congestion
- ICAP Spot Market Clearing Price
- UCAP Awards

- Statewide uplift cost monthly average was (\$0.31)/MWh
- The following table identifies the Monthly ICAP spot market prices by locality and the price changes from the prior month.

| Spot Auction Price Results | NYCA     | Lower Hudson Valley Zone | New York City Zone | Long Island Zone |
|----------------------------|----------|--------------------------|--------------------|------------------|
| August 2015 Spot Price     | \$3.58   | \$8.32                   | \$15.32            | \$5.77           |
| Change from Prior Month    | (\$0.40) | (\$0.04)                 | \$0.06             | \$0.00           |