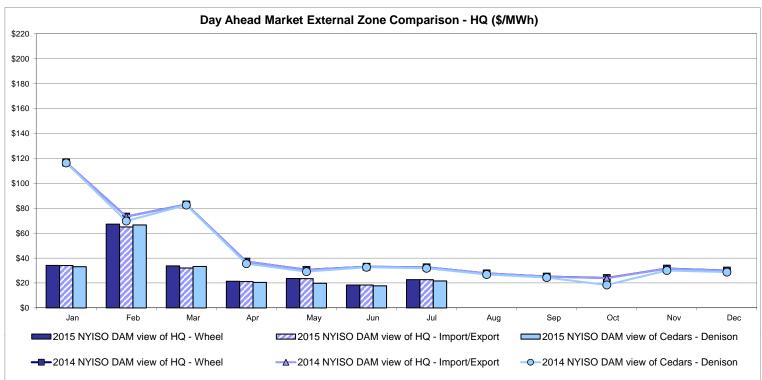

Notes: Exchange factor used for July 2015 was 0.777424 to US

HOEP: Hourly Ontario Energy Price Pre-Dispatch: Projected Energy Price

## External Controllable Line: Cross Sound Cable (New England)





#### Note:

ISO-NE Forecast is an advisory posting @ 18:00 day before.

The DAM and R/T prices at the Shorham 13899 interface are used for ISO-NE.

The DAM and R/T prices at the CSC interface are used for NYISO.

### **External Controllable Line: Northport - Norwalk (New England)**





#### Note:

ISO-NE Forecast is an advisory posting @ 18:00 day before.

The DAM and R/T prices at the Northport 138 interface are used for ISO-NE.

The DAM and R/T prices at the 1385 interface are used for NYISO.

## **External Controllable Line: Neptune (PJM)**





### **External Comparison Hydro-Quebec**





Note:

Hydro-Quebec Prices are unavailable.

## **External Controllable Line: Linden VFT (PJM)**





## **External Controllable Line: Hudson (PJM)**





#### **NYISO Real Time Price Correction Statistics**

|                                                                                                                                                                                                                                                                                                                                                                                                                                                   |