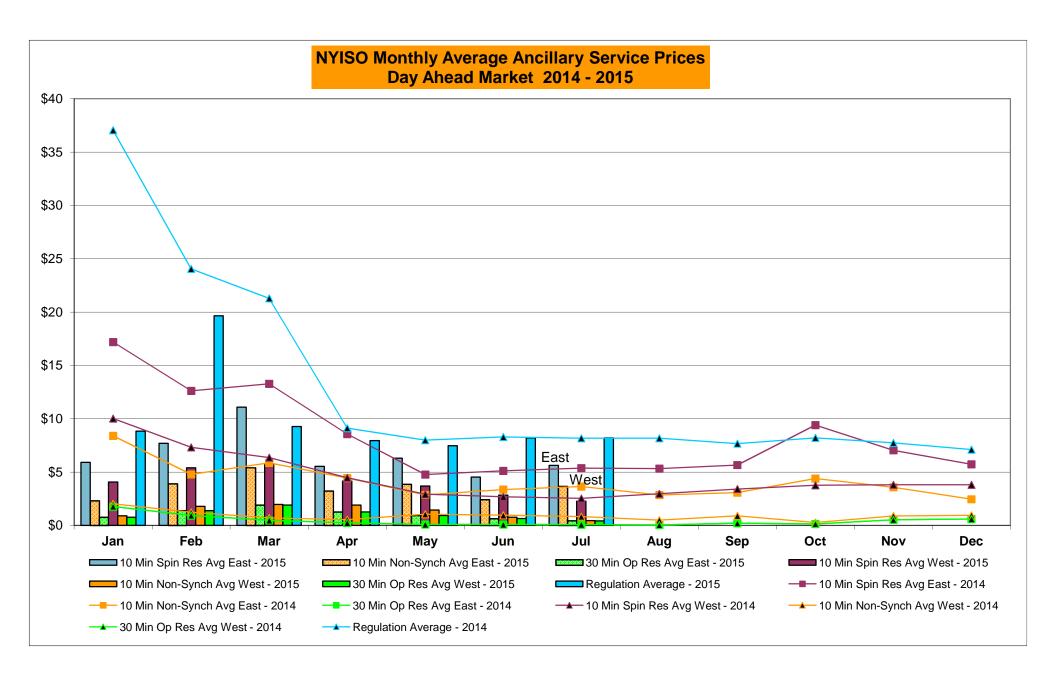

|                  |           | Oct-15           |                  |           |                  |                  |
|        | Nov-15           |                |                  |                |                  |          | Nov-15           |              |                  |                |                  |           | Nov-15           |                  |           |                  |                  |
|        | Dec-15           |                |                  |                |                  |          | Dec-15           |              |                  |                |                  |           | Dec-15           |                  |           |                  |                  |

Market Mitigation and Analysis Prepared: 8/6/2015 2:31 PM









#### NYISO Markets Ancillary Services Statistics - Unweighted Price (\$/MWH)

|                                                                                                                                                                                                                                                                                                                                                                                                                                                                                                                                                                                                                            | _