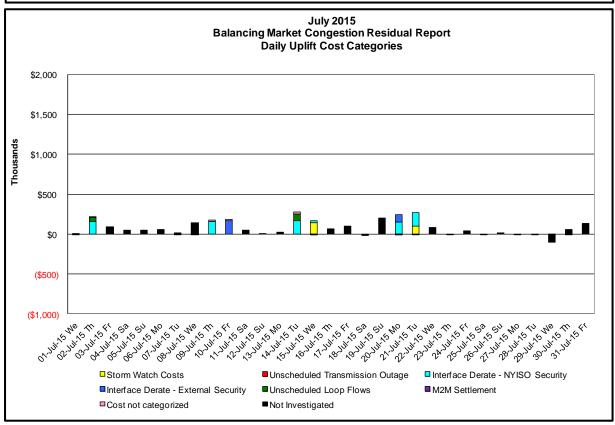

#### Market Performance Metrics

- Monthly Statewide Uplift Components and Rate
- RTM Congestion Residuals Monthly Trend
- RTM Congestion Residuals Daily Costs
- RTM Congestion Residuals Event Summary
- RTM Congestion Residuals Cost Categories
- DAM Congestion Residuals Monthly Trend
- DAM Congestion Residuals Daily Costs
- DAM Congestion Residuals Cost Categories
- NYCA Unit Uplift Components Monthly Trend
- NYCA Unit Uplift Components Daily Costs
- Local Reliability Costs Monthly Trend & Commitment Hours
- TCC Monthly Clearing Price with DAM Congestion
- ICAP Spot Market Clearing Price
- UCAP Awards

|  | Real-Time Balancing | Market Congestion | Residual (Uplif | t Cost) Categories |
|--|---------------------|-------------------|-----------------|--------------------|
|--|---------------------|-------------------|-----------------|--------------------|

Event Examples Category Cost Assignment Events Types Storm Watch Zone J Thunderstorm Alert (TSA) TSA Activations Unscheduled Transmission Outage Market-wide Reduction in DAM to RTM transfers Forced Line Outage, Unit AVR Outages related to unscheduled transmission outage Interface Derate - NYISO Security Market-wide Reduction in DAM to RTM transfers Interface Derates due to not related to transmission outage RTM voltages Interface Derate - External Security Market-wide Reduction in DAM to RTM transfers TLR Events, related to External Control Area **External Transaction Security Events** Curtailments Changes in DAM to RTM DAM to RTM Clockwise **Unscheduled Loop Flows** Market-wide unscheduled loop flows impacting Lake Erie Loop Flows NYISO Interface transmission greater than 125 MW constraints **M2M Settlement** Market-wide Settlement result inclusive of coordinated redispatch and Ramapo flowgates

#### Monthly Balancing Market Congestion Report Assumptions/Notes

- 1) Storm Watch Costs are identified as daily total uplift costs
- 2) Days with a value of BMCR less M2M Settlement of \$100 K/HR, shortfall of \$200 K/Day or more, or surplus of \$100 K/Day or more are investigated.
- 3) Uplift costs associated with multiple event types are apportioned equally by hour