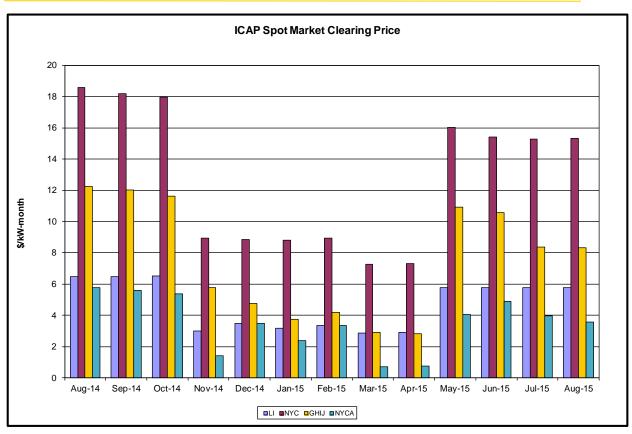

- Statewide uplift cost monthly average was (\$0.31)/MWh
- The following table identifies the Monthly ICAP spot market prices by locality and the price changes from the prior month.

| Spot Auction Price Results | NYCA     | Lower Hudson Valley Zone | New York City Zone | Long Island Zone |
|----------------------------|----------|--------------------------|--------------------|------------------|
| August 2015 Spot Price     | \$3.58   | \$8.32                   | \$15.32            | \$5.77           |
| Change from Prior Month    | (\$0.40) | (\$0.04)                 | \$0.06             | \$0.00           |

• NYCA - Price decrease of \$0.40 due primarily to net increase in imports.