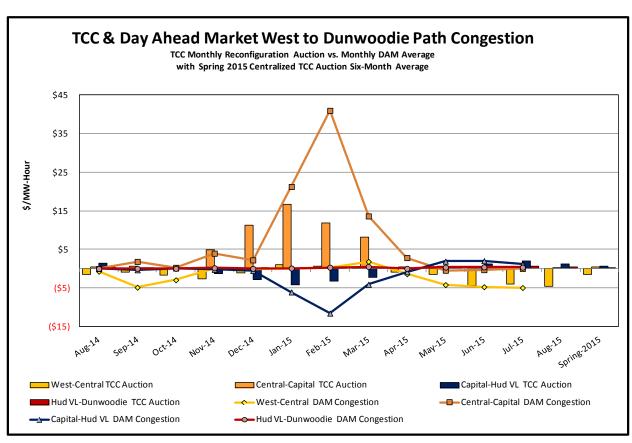

age for equipment modeled inservice for the TCC Auction. |  |  |  |  |  |  |
| External Outage Allocation                      | All TO by<br>Monthly<br>Allocation<br>Factor | Direct allocation to transmission equipment status change caused by change in status of external equipment.                                | Tie line required out-of-<br>service by TO of<br>neighboring control area.                |  |  |  |  |  |  |
| Central East Commitment Derate                  | All TO by<br>Monthly<br>Allocation<br>Factor | Reductions in the DAM Central East_VC limit as compared to the TCC Auction limit, which are not associated with transmission line outages. |                                                                                           |  |  |  |  |  |  |



































# Market Performance Highlights for July 2015

- LBMP for July is \$34.78/MWh; higher than \$28.19/MWh in June 2015 and lower than \$43.97/MWh in July 2014.
  - Day Ahead and Real Time Load Weighted LBMPs are higher compared to June.
  - This is the lowest LBMP for the month of July during NYISO operation.
- July 2015 average year-to-date monthly cost of \$52.76/MWh is a 41% decrease from \$89.46/MWh in July 2014.
- Average daily sendout is 512 GWh/day in July; higher than 450 GWh/day in June 2015 and 496 GWh/day in July 2014.
- Natural gas and distillate prices were lower compared to the previous month.
  - Natural Gas (Transco Z6 NY) was \$1.99/MMBtu, down 15% from \$2.34/MMBtu in June.
    - Transco Z6 NY is down 25% year-over-year
  - Jet Kerosene Gulf Coast was \$11.51/MMB