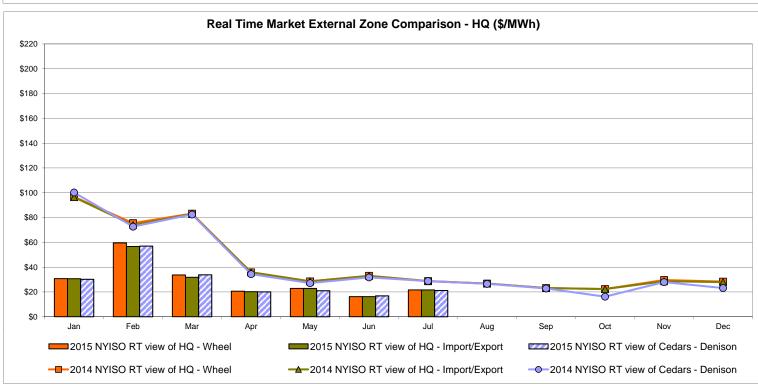

tes: Exchange factor used for July 2015 was 0.777424 to US

HOEP: Hourly Ontario Energy Price Pre-Dispatch: Projected Energy Price

## External Controllable Line: Cross Sound Cable (New England)





#### Note:

ISO-NE Forecast is an advisory posting @ 18:00 day before.

The DAM and R/T prices at the Shorham 13899 interface are used for ISO-NE.

The DAM and R/T prices at the CSC interface are used for NYISO.

### **External Controllable Line: Northport - Norwalk (New England)**





#### Note:

ISO-NE Forecast is an advisory posting @ 18:00 day before.

The DAM and R/T prices at the Northport 138 interface are used for ISO-NE.

The DAM and R/T prices at the 1385 interface are used for NYISO.

## **External Controllable Line: Neptune (PJM)**





### **External Comparison Hydro-Quebec**





Note:

Hydro-Quebec Prices are unavailable.

## **External Controllable Line: Linden VFT (PJM)**





## **External Controllable Line: Hudson (PJM)**





#### **NYISO Real Time Price Correction Statistics**

|                                                                                                                                                                                                                                                                                                                                                                                                                                                   |