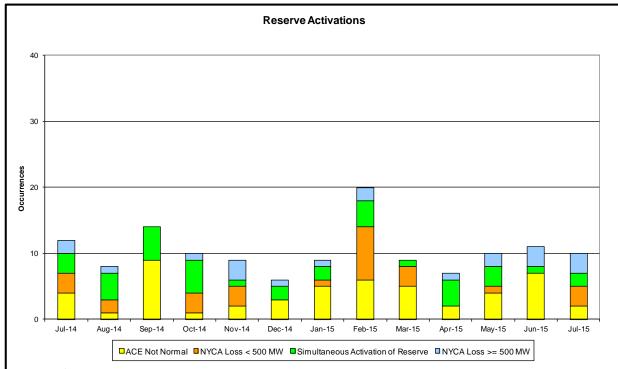

#### • Reliability Performance Metrics

- Alert State Declarations
- Major Emergency State Declarations
- IROL Exceedance Times
- Balancing Area Control Performance
- Reserve Activations
- Disturbance Recovery Times
- Load Forecasting Performance
- Wind Forecasting Performance
- Wind Curtailment Performance
- Lake Erie Circulation and ISO Schedules

#### Reliability Performance Metrics

NYISO Reserve Activations are indicators of the need to respond to unexpected operational conditions within the NYISO Area or to assist a neighboring Area (Simultaneous Activation of Reserves) by activating an immediate resource and demand balancing operation.