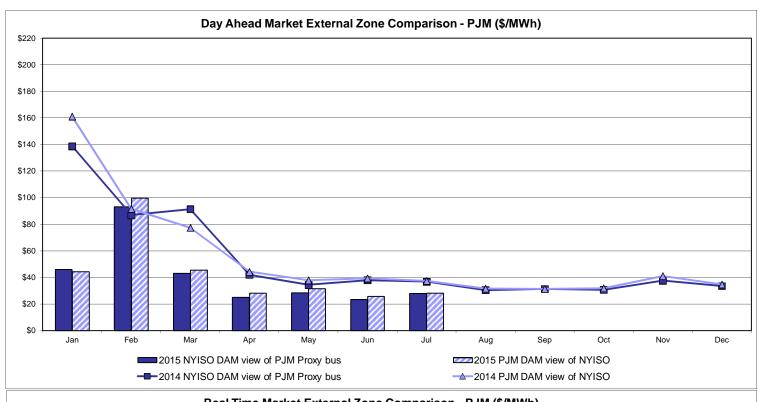

#### Broader Regional Market Performance Metrics

- Ramapo Interconnection Congestion Coordination Monthly Value
- Ramapo Interconnection Congestion Coordination Daily Value
- Regional Generation Congestion Coordination Monthly Value
- Regional Generation Congestion Coordination Daily Value
- Regional RT Scheduling PJM Monthly Value
- Regional RT Scheduling PJM Daily Value