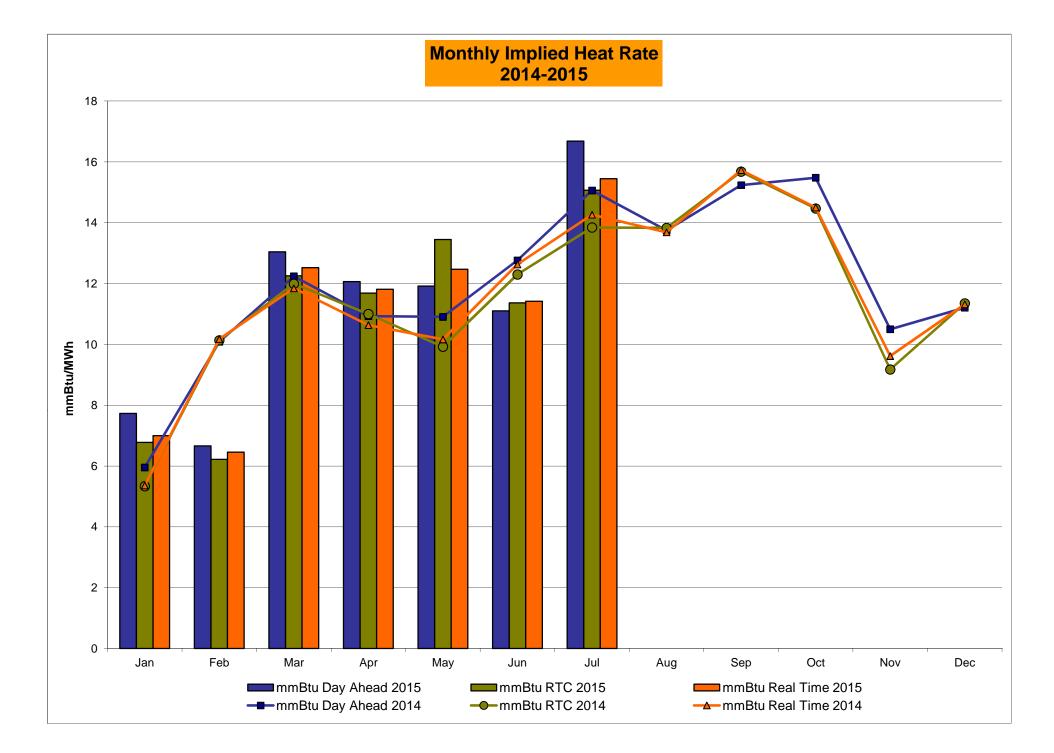

| 5.33<br>2.96<br>2.85<br>0.49<br>0.04<br>0.04<br>8.18<br>2.00<br>1.04<br>0.20<br>0.00<br>0.00<br>7.97<br>0.18<br>1.96<br>0.76<br>0.44<br>0.00<br>0.00<br>0.00                         | 5.66 3.41 3.08 0.91 0.21 0.21 7.67  3.57 0.98 2.25 0.17 0.02 0.02 7.62 0.21  3.23 0.60 2.09 0.05 0.00 0.00      | 9.41<br>3.76<br>4.40<br>0.27<br>0.14<br>0.14<br>8.21<br>4.32<br>2.99<br>0.25<br>0.13<br>0.00<br>0.00<br>10.36<br>0.20<br>4.47<br>3.10<br>0.42<br>0.20<br>0.00<br>0.00          | 7.04 3.82 3.58 0.89 0.53 0.53 7.74  2.86 2.46 0.00 0.00 0.00 9.42 0.20  4.51 4.12 0.00 0.00 0.00 0.00 0.00 0.00 0.00 0                               | 5.73<br>3.82<br>2.45<br>0.95<br>0.60<br>0.60<br>7.12<br>6.51<br>3.48<br>3.62<br>1.39<br>0.15<br>0.15<br>9.99<br>0.17<br>8.45<br>4.14<br>5.23<br>1.69<br>0.16 |











# NYISO LBMP ZONES



Market Mitigation and Analysis Prepared: 8/6/2015 2:37 PM

#### **Billing Codes for Chart 4-C**

| Chart - C Category Name                   | Billing Code | Billing Category Name                                                              |
|-------------------------------------------|--------------|------------------------------------------------------------------------------------|
| Bid Production Cost Guarantee Balancing   | 81203        | Balancing NYISO Bid Production Cost Guarantee - Internal Units                     |
| Bid Production Cost Guarantee Balancing   | 81204        | Balancing NYISO Bid Production Cost Guarantee - External Units                     |
| Bid Production Cost Guarantee Balancing   | 81205        | Balancing NYISO Bid Production Cos