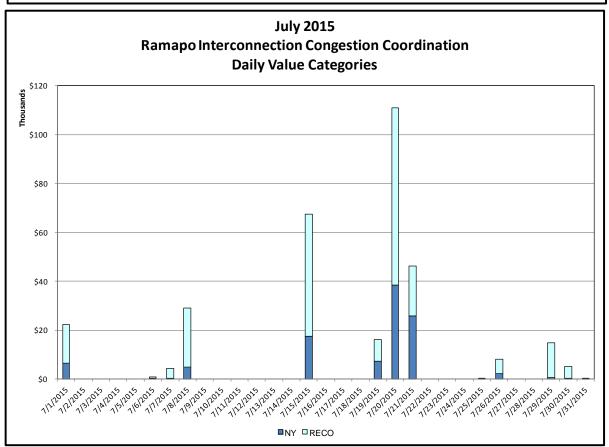

#### Broader Regional Market Performance Metrics

- Ramapo Interconnection Congestion Coordination Monthly Value
- Ramapo Interconnection Congestion Coordination Daily Value
- Regional Generation Congestion Coordination Monthly Value
- Regional Generation Congestion Coordination Daily Value
- Regional RT Scheduling PJM Monthly Value
- Regional RT Scheduling PJM Daily Value

#### Ramapo Interconnection Congestion Coordination

<u>Category</u> <u>Description</u>
NY Represents t

Represents the value NY realizes from Market-to-Market Ramapo Coordination. When experiencing congestion, this includes (1) the estimated savings to NY for additional deliveries into NY, plus (2) PJM compensation to NY for additional deliveries into PJM (as compared to the Ramapo Target level, excluding RECO). This is net of any settlements to

PJM when they are congested.

RECO Represents the value of PJM's obligation to deliver 80% of service to RECO load over

Ramapo 5018. This includes (1) the estimated reduction in NYCA congestion due to the PJM delivery of RECO over Ramapo 5018, plus (2) PJM compensation to NY for NYCA congestion

for the under-delivery or inability to deliver service to RECO load over Ramapo 5018.