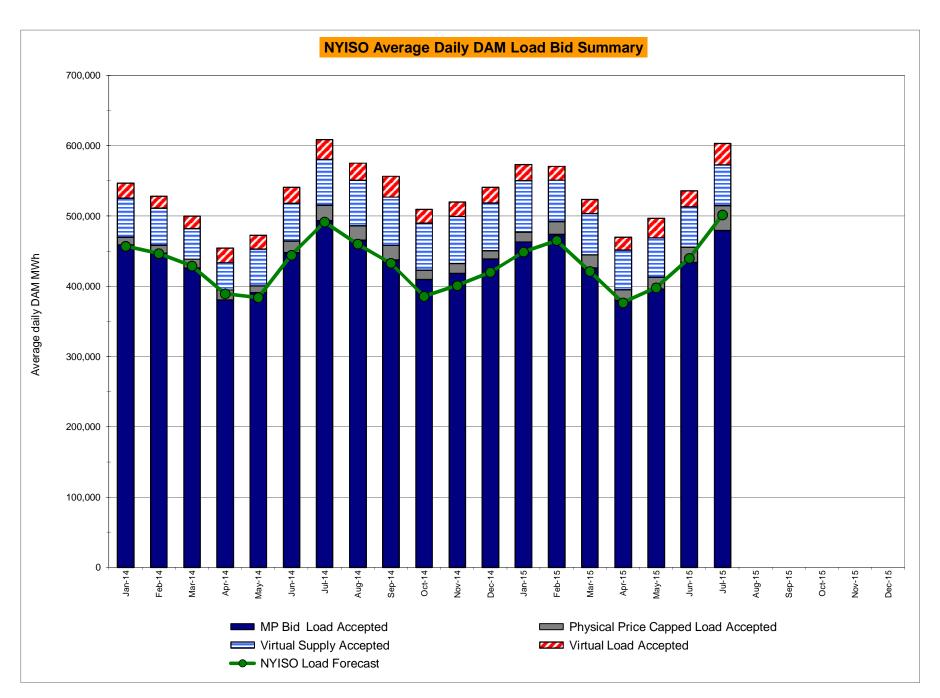

| 5.33<br>2.96<br>2.85<br>0.49<br>0.04<br>0.04<br>8.18<br>2.00<br>1.04<br>0.20<br>0.00<br>0.00<br>7.97<br>0.18<br>1.96<br>0.76<br>0.44<br>0.00<br>0.00<br>0.00                         | 5.66 3.41 3.08 0.91 0.21 0.21 7.67  3.57 0.98 2.25 0.17 0.02 0.02 7.62 0.21  3.23 0.60 2.09 0.05 0.00 0.00      | 9.41<br>3.76<br>4.40<br>0.27<br>0.14<br>0.14<br>8.21<br>4.32<br>2.99<br>0.25<br>0.13<br>0.00<br>0.00<br>10.36<br>0.20<br>4.47<br>3.10<br>0.42<br>0.20<br>0.00<br>0.00          | 7.04 3.82 3.58 0.89 0.53 0.53 7.74  2.86 2.46 0.00 0.00 0.00 9.42 0.20  4.51 4.12 0.00 0.00 0.00 0.00 0.00 0.00 0.00 0                               | 5.73<br>3.82<br>2.45<br>0.95<br>0.60<br>0.60<br>7.12<br>6.51<br>3.48<br>3.62<br>1.39<br>0.15<br>0.15<br>9.99<br>0.17<br>8.45<br>4.14<br>5.23<br>1.69<br>0.16 |











# NYISO LBMP ZONES



Market Mitigation and Analysis Prepared: 8/6/2015 2:37 PM

#### **Billing Codes for Chart 4-C**

| Chart - C Category Name                   | Billing Code | Billing Category Name                                                              |
|-------------------------------------------|--------------|------------------------------------------------------------------------------------|
| Bid Production Cost Guarantee Balancing   | 81203        | Balancing NYISO Bid Production Cost Guarantee - Internal Units                     |
| Bid Production Cost Guarantee Balancing   | 81204        | Balancing NYISO Bid Production Cost Guarantee - External Units                     |
| Bid Production Cost Guarantee Balancing   | 81205        | Balancing NYISO Bid Production C