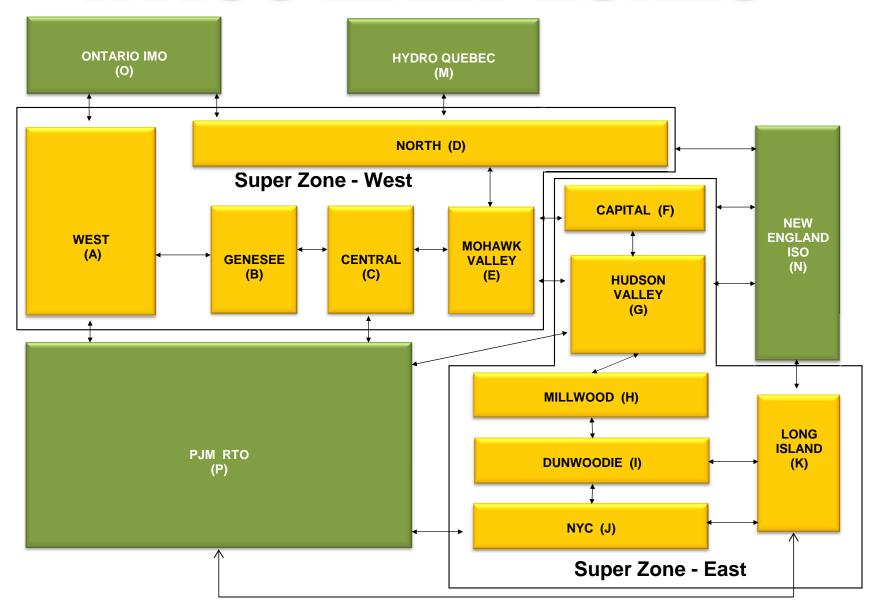

>2.85<br>0.49<br>0.04<br>0.04<br>8.18<br>2.00<br>1.04<br>0.20<br>0.00<br>0.00<br>7.97<br>0.18<br>1.96<br>0.76<br>0.44<br>0.00<br>0.00<br>0.00                         | 5.66 3.41 3.08 0.91 0.21 0.21 7.67  3.57 0.98 2.25 0.17 0.02 0.02 7.62 0.21  3.23 0.60 2.09 0.05 0.00 0.00      | 9.41<br>3.76<br>4.40<br>0.27<br>0.14<br>0.14<br>8.21<br>4.32<br>2.99<br>0.25<br>0.13<br>0.00<br>0.00<br>10.36<br>0.20<br>4.47<br>3.10<br>0.42<br>0.20<br>0.00<br>0.00          | 7.04 3.82 3.58 0.89 0.53 0.53 7.74  2.86 2.46 0.00 0.00 0.00 9.42 0.20  4.51 4.12 0.00 0.00 0.00 0.00 0.00 0.00 0.00 0                               | 5.73<br>3.82<br>2.45<br>0.95<br>0.60<br>0.60<br>7.12<br>6.51<br>3.48<br>3.62<br>1.39<br>0.15<br>0.15<br>9.99<br>0.17<br>8.45<br>4.14<br>5.23<br>1.69<br>0.16 |











# NYISO LBMP ZONES



Market Mitigation and Analysis Prepared: 8/6/2015 2:37 PM

#### **Billing Codes for Chart 4-C**

| Chart - C Category Name                   | Billing Code | Billing Category Name                                                              |
|-------------------------------------------|--------------|------------------------------------------------------------------------------------|
| Bid Production Cost Guarantee Balancing   | 81203        | Balancing NYISO Bid Production Cost Guarantee - Internal Units                     |
| Bid Production Cost Guarantee Balancing   | 81204        | Balancing NYISO Bid Production Cost Guarantee - External Units                     |
| Bid Production Cost Guarantee Balancing   | 81205        | Balancing NYISO Bid Production Cost Guarantee Expenditur