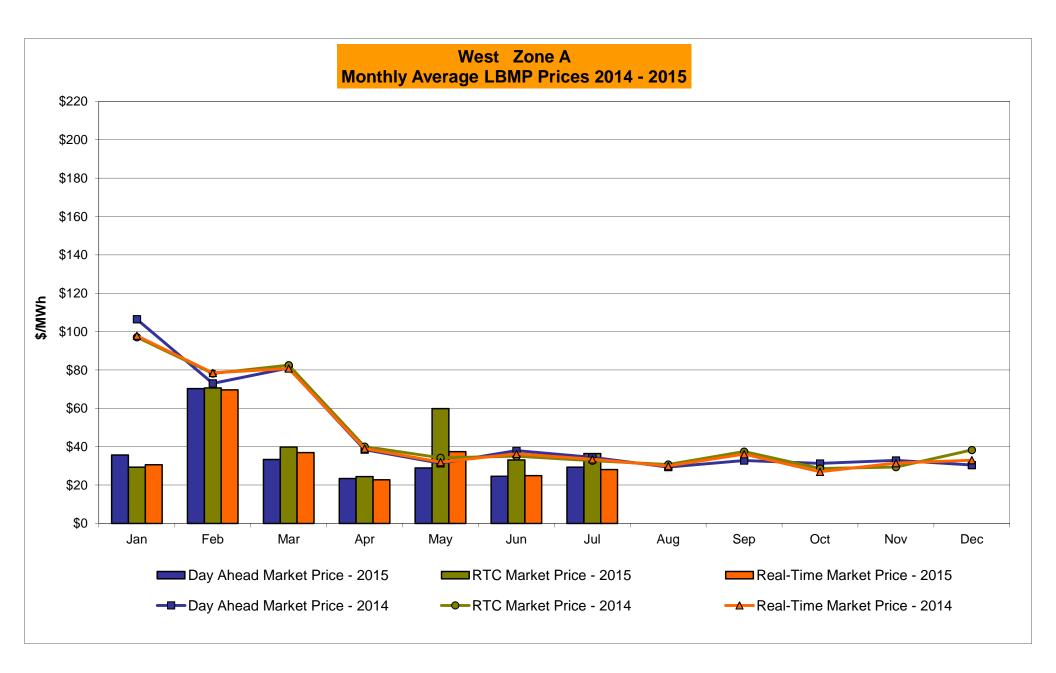

# Market Performance Highlights for July 2015

- LBMP for July is \$34.78/MWh; higher than \$28.19/MWh in June 2015 and lower than \$43.97/MWh in July 2014.
  - Day Ahead and Real Time Load Weighted LBMPs are higher compared to June.
  - This is the lowest LBMP for the month of July during NYISO operation.
- July 2015 average year-to-date monthly cost of \$52.76/MWh is a 41% decrease from \$89.46/MWh in July 2014.
- Average daily sendout is 512 GWh/day in July; higher than 450 GWh/day in June 2015 and 496 GWh/day in July 2014.
- Natural gas and distillate prices were lower compared to the previous month.
  - Natural Gas (Transco Z6 NY) was \$1.99/MMBtu, down 15% from \$2.34/MMBtu in June.
    - Transco Z6 NY is down 25% year-over-year
  - Jet Kerosene Gulf Coast was \$11.51/MMBtu, down from \$12.80/MMBtu in June.
  - Ultra Low Sulfur No.2 Diesel NY Harbor was \$12.07/MMBtu, down from \$13.45/MMBtu in June.
- Distillate prices are down 41% year-over-year
- Uplift per MWh is lower compared to the previous month.
  - Uplift (not including NYISO cost of operations) is \$0.04/MWh; lower than \$0.33/MWh in June.
    - The Local Reliability Share is \$0.34/MWh, lower than \$0.37 in June.
    - The Statewide Share is (\$0.31)/MWh, lower than (\$0.03)/MWh in June.
  - TSA \$ per NYC MWh is \$0.07/MWh.
  - Total uplift costs (Schedule 1 components including NYISO Cost of Operations) are lower than June.

# NYISO Average Cost/MWh (Energy and Ancillary Services) \* from the LBMP Customer point of view

| 2015                            | <u>January</u> | <u>February</u> | March  | <u>April</u> | <u>May</u> | <u>June</u> | <u>July</u> | August | September         | October | November | December        |
|---------------------------------|----------------|-----------------|--------|--------------|------------|-------------|-------------|--------|-------------------|---------|----------|-----------------|
| LBMP                            | 59.60          | 114.35          | 52.09  | 28.35        | 32.98      | 28.19       | 34.78       |        |                   |         |          |                 |
| NTAC                            | 0.32           | 0.35            | 0.42   | 0.64         | 0.56       | 0.80        | 0.55        |        |                   |         |          |                 |
| Reserve                         | 0.27           | 0.37            | 0.56   | 0.36         | 0.38       | 0.24        | 0.27        |        |                   |         |          |                 |
| Regulation                      | 0.10           | 0.18            | 0.11   | 0.12         | 0.10       | 0.13        | 0.12        |        |                   |         |          |                 |
| NYISO Cost of Operations        | 0.70           | 0.70            | 0.70   | 0.70         | 0.70       | 0.70        | 0.70        |        |                   |         |          |                 |
| Uplift                          | (0.50)         | (1.17)          | (0.68) | (0.14)       | 0.28       | 0.33        | 0.04        |        |                   |         |          |                 |
| Uplift: Local Reliability Share | 0.25           | 0.33            | 0.13   | 0.27         | 0.32       | 0.37        | 0.34        |        |                   |         |          |                 |
| Uplift: Statewide Share         | (0.75)         | (1.49)          | (0.81) | (0.41)       | (0.04)     | (0.03)      | (0.31)      |        |                   |         |          |                 |
| Voltage Support and Black Start | 0.39           | 0.39            | 0.39   | 0.39         | 0.39       | 0.39        | 0.39        |        |                   |         |          |                 |
| Avg Monthly Cost                | 60.88          | 115.17          | 53.59  | 30.42        | 35.39      | 30.79       | 36.84       |        |                   |         |          |                 |
| Avg YTD Cost                    | 60.88          | 87.68           | 76.61  | 66.80        | 60.95      | 56.02       | 52.76       |        |                   |         |          |                 |
| TSA \$ per NYC MWh              | 0.00           | 0.00            | 0.00   | 0.00         | 0.17       | 0.50        | 0.07        |        |                   |         |          |                 |
| 2014                            | <u>January</u> | <u>February</u> | March  | <u>April</u> | <u>May</u> | <u>June</u> | <u>July</u> | August | September         | October | November | December        |
| LBMP                            | 183.36         | 123.19          | 109.58 | 46.09        | 40.30      | 43.39       | 43.97       | 34.48  | 37.63             | 35.61   | 42.89    | 38.08           |
| NTAC                            | 0.56           | 0.64            | 0.39   | 1.18         | 0.69       | 0.78        | 0.43        | 0.41   | 0.50              | 0.57    | 0.68     | 0.86            |
| Reserve                         | 0.78           | 0.49            | 0.56   | 0.46         | 0.28       | 0.27        | 0.26        | 0.26   | 0.29              | 0.48    | 0.37     | 0.23            |
| Regulation                      | 0.27           | 0.21            | 0.22   | 0.13         | 0.12       | 0.12        | 0.12        | 0.13   | 0.11              | 0.12    | 0.11     | 0.08            |
| NYISO Cost of Operations        | 0.69           | 0.69            | 0.69   | 0.69         | 0.69       | 0.69        | 0.69        | 0.69   | 0.69              | 0.69    | 0.69     | 0.69            |
| Uplift                          | 0.22           | 0.56            | 0.35   | (0.09)       | 0.07       | (0.21)      | (0.26)      | (0.19) | (0.20)            | (0.24)  | (0.40)   | (0.20)          |
| Uplift: Local Reliability Share | 1.43           | 0.75            | 0.62   | 0.15         | 0.51       | 0.32        | 0.29        | 0.27   | 0.26              | 0.26    | 0.24     | 0.13            |
| Uplift: Statewide Share         | (1.21)         | (0.19)          | (0.27) | (0.24)       | (0.44)     | (0.53)      | (0.55)      | (0.45) | (0.46)            | (0.50)  | (0.64)   | (0.33)          |
| Voltage Support and Black Start | 0.36           | 0.36            | 0.36   | 0.36         | 0.36       | 0.36        | 0.36        | 0.36   | 0.36              | 0.36    | 0.36     | 0.36            |
| Avg Monthly Cost                | 186.24         | 126.14          | 112.15 | 48.82        | 42.51      | 45.39       | 45.57       | 36.14  | 39.38             | 37.59   | 44.71    | 40.09           |
| Avg YTD Cost                    | 186.24         | 157.93          | 142.77 | 121.97       | 108.36     | 97.84       | 89.46       | 82.60  | 78.07             | 74.63   | 72.06    | 69.31           |
| TSA \$ per NYC MWh              | 0.00           | 0.00            | 0.00   | 0.00         | 0.00       | 0.03        | 0.35        | 0.00   | 0.42              | 0.00    | 0.00     | 0.00            |
| 2013                            | <u>January</u> | <u>February</u> | March  | <u>April</u> | <u>May</u> | <u>June</u> | <u>July</u> | August | September         | October | November | <u>December</u> |
| LBMP                            | 79.77          | 85.76           | 48.94  | 44.47        | 52.21      | 50.17       | 68.49       | 40.81  | 44.24             | 39.85   | 43.30    | 66.41           |
| NTAC                            | 0.79           | 0.83            | 0.76   | 0.90         | 0.85       | 0.86        | 0.66        | 0.28   | 0.57              | 0.87    | 1.08     | 0.59            |
| Reserve                         | 0.38           | 0.44            | 0.43   | 0.36         | 0.49       | 0.34        | 0.50        | 0.32   | 0.38              | 0.42    | 0.38     | 0.44            |
| Regulation                      | 0.13           | 0.13            | 0.10   | 0.11         | 0.09       | 0.13        | 0.11        | 0.13   | 0.13              | 0.16    | 0.13     | 0.12            |
| NYISO Cost of Operations        | 0.69           | 0.69            | 0.69   | 0.69         | 0.69       | 0.69        | 0.69        | 0.69   | 0.69              | 0.69    | 0.69     | 0.69            |
| Uplift                          | 0.21           | (0.15)          | (0.33) | 0.02         | 0.41       | 0.49        | 2.06        | 0.03   | (0.05)            | 0.18    | (0.07)   | (0.25)          |
| Uplift: Local Reliability Share | 0.44           | 0.40            | 0.19   | 0.37         | 0.58       | 0.81        | 1.27        | 0.49   | 0.31              | 0.38    | 0.19     | 0.12            |
| Uplift: Statewide Share         | (0.23)         | (0.55)          | (0.52) | (0.35)       | (0.17)     | (0.31)      | 0.79        | (0.46) | (0.36)            | (0.19)  | (0.25)   | (0.37)          |
| Voltage Support and Black Start | 0.36           | 0.36            | 0.36   | 0.36         | 0.36       | 0.36        | 0.36        | 0.36   | 0.36              | 0.36    | 0.36     | 0.36            |
| Avg Monthly Cost                | 82.34          | 88.06           | 50.96  | 46.91        | 55.10      | 53.05       | 72.87       | 42.62  | 46.31             | 42.54   | 45.88    | 68.36           |
| Avg monthly cost                | 02.54          | 00.00           | 50.50  | TU.31        | 55.10      | 55.05       | 12.01       | 72.02  | <del>1</del> 0.51 | 72.04   | 70.00    | 00.00           |
| Avg YTD Cost                    | 82.34          | 85.08           | 74.02  | 67.80        | 65.46      | 63.36       | 65.10       | 62.27  | 60.74             | 59.30   | 58.24    | 59.13           |
| TSA \$ per NYC MWh              | 0.00           | 0.00            | 0.00   | 0.04         | 0.58       | 0.61        | 1.52        | 0.43   | 0.22              | 0.01    | 0.00     | 0.00            |