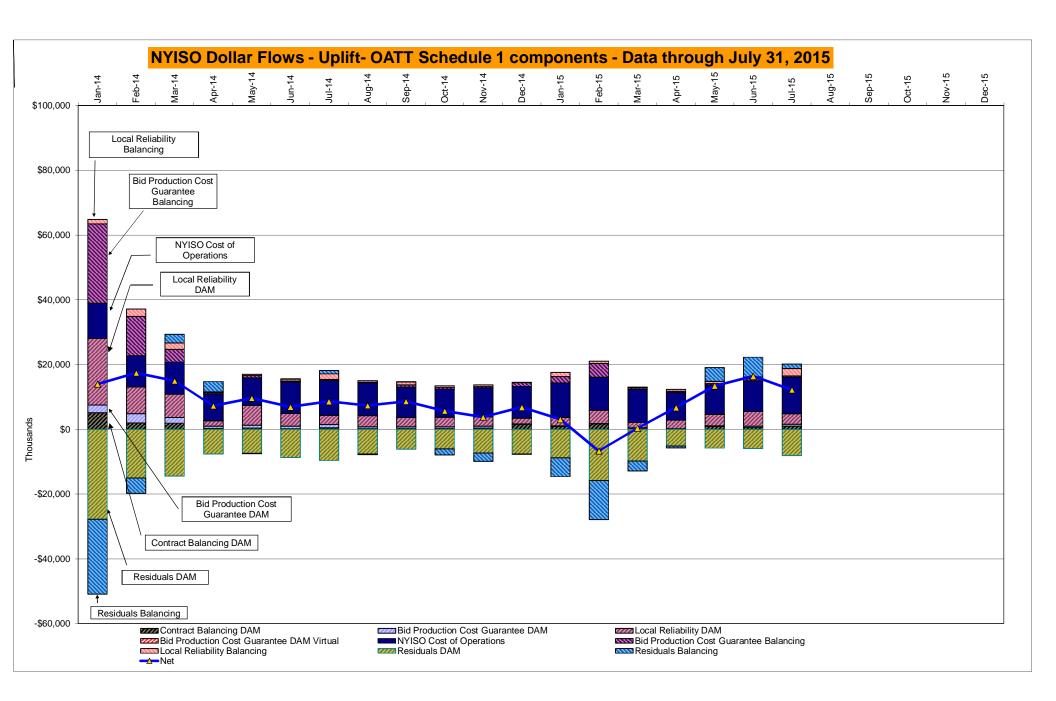

# Market Performance Highlights for July 2015

- LBMP for July is \$34.78/MWh; higher than \$28.19/MWh in June 2015 and lower than \$43.97/MWh in July 2014.
  - Day Ahead and Real Time Load Weighted LBMPs are higher compared to June.
  - This is the lowest LBMP for the month of July during NYISO operation.
- July 2015 average year-to-date monthly cost of \$52.76/MWh is a 41% decrease from \$89.46/MWh in July 2014.
- Average daily sendout is 512 GWh/day in July; higher than 450 GWh/day in June 2015 and 496 GWh/day in July 2014.
- Natural gas and distillate prices were lower compared to the previous month.
  - Natural Gas (Transco Z6 NY) was \$1.99/MMBtu, down 15% from \$2.34/MMBtu in June.
    - Transco Z6 NY is down 25% year-over-year
  - Jet Kerosene Gulf Coast was \$11.51/MMBtu, down from \$12.80/MMBtu in June.
  - Ultra Low Sulfur No.2 Diesel NY Harbor was \$12.07/MMBtu, down from \$13.45/MMBtu in June.
- Distillate prices are down 41% year-over-year
- Uplift per MWh is lower compared to the previous month.
  - Uplift (not including NYISO cost of operations) is \$0.04/MWh; lower than \$0.33/MWh in June.
    - The Local Reliability Share is \$0.34/MWh, lower than \$0.37 in June.
    - The Statewide Share is (\$0.31)/MWh, lower than (\$0.03)/MWh in June.
  - TSA \$ per NYC MWh is \$0.07/MWh.
  - Total uplift costs (Schedule 1 components including NYISO Cost of Operations) are lower than June.