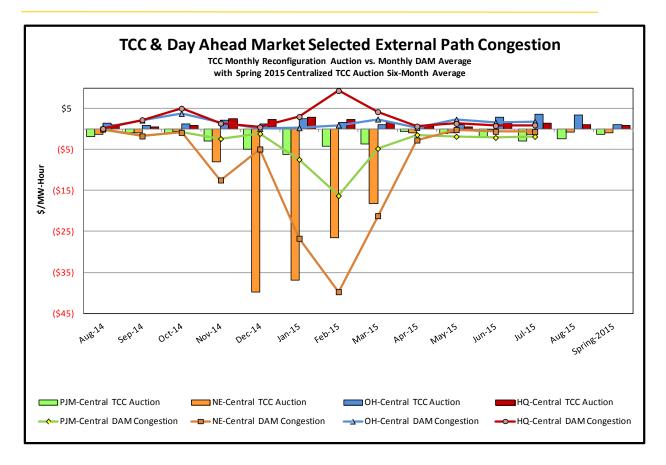

for equipment modeled inservice for the TCC Auction. |  |  |  |  |  |  |
| External Outage Allocation                      | All TO by<br>Monthly<br>Allocation<br>Factor | Direct allocation to transmission equipment status change caused by change in status of external equipment.                                | Tie line required out-of-<br>service by TO of<br>neighboring control area.                |  |  |  |  |  |  |
| Central East Commitment Derate                  | All TO by<br>Monthly<br>Allocation<br>Factor | Reductions in the DAM Central East_VC limit as compared to the TCC Auction limit, which are not associated with transmission line outages. |                                                                                           |  |  |  |  |  |  |



































# Market Performance Highlights for July 2015

- LBMP for July is \$34.78/MWh; higher than \$28.19/MWh in June 2015 and lower than \$43.97/MWh in July 2014.
  - Day Ahead and Real Time Load Weighted LBMPs are higher compared to June.
  - This is the lowest LBMP for the month of July during NYISO operation.
- July 2015 average year-to-date monthly cost of \$52.76/MWh is a 41% decrease from \$89.46/MWh in July 2014.
- Average daily sendout is 512 GWh/day in July; higher than 450 GWh/day in June 2015 and 496 GWh/day in July 2014.
- Natural gas and distillate prices were lower compared to the previous month.
  - Natural Gas (Transco Z6 NY) was \$1.99/MMBtu, down 15% from \$2.34/MMBtu in June.
    - Transco Z6 NY is down 25% year-over-year
  - Jet Kerosene Gulf Coast was \$11.51/MMBtu,