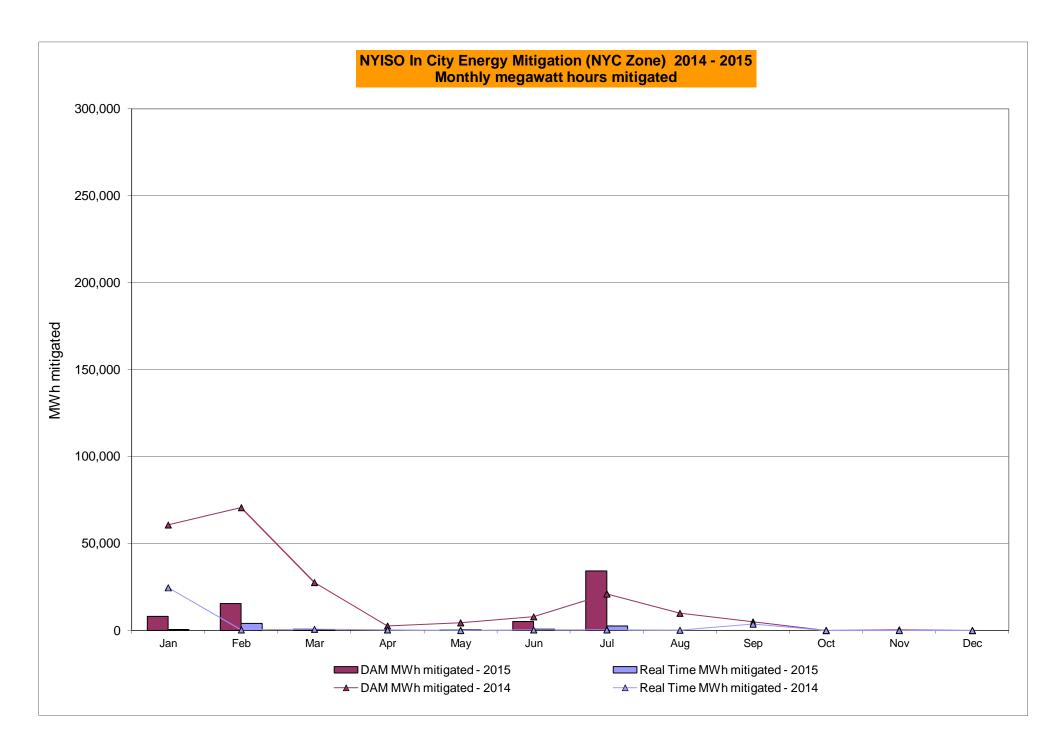

| 5.33<br>2.96<br>2.85<br>0.49<br>0.04<br>0.04<br>8.18<br>2.00<br>1.04<br>0.20<br>0.00<br>0.00<br>7.97<br>0.18<br>1.96<br>0.76<br>0.44<br>0.00<br>0.00<br>0.00                         | 5.66 3.41 3.08 0.91 0.21 0.21 7.67  3.57 0.98 2.25 0.17 0.02 0.02 7.62 0.21  3.23 0.60 2.09 0.05 0.00 0.00      | 9.41<br>3.76<br>4.40<br>0.27<br>0.14<br>0.14<br>8.21<br>4.32<br>2.99<br>0.25<br>0.13<br>0.00<br>0.00<br>10.36<br>0.20<br>4.47<br>3.10<br>0.42<br>0.20<br>0.00<br>0.00          | 7.04 3.82 3.58 0.89 0.53 0.53 7.74  2.86 2.46 0.00 0.00 0.00 9.42 0.20  4.51 4.12 0.00 0.00 0.00 0.00 0.00 0.00 0.00 0                               | 5.73<br>3.82<br>2.45<br>0.95<br>0.60<br>0.60<br>7.12<br>6.51<br>3.48<br>3.62<br>1.39<br>0.15<br>0.15<br>9.99<br>0.17<br>8.45<br>4.14<br>5.23<br>1.69<br>0.16 |











# NYISO LBMP ZONES



Market Mitigation and Analysis Prepared: 8/6/2015 2:37 PM

#### **Billing Codes for Chart 4-C**

| Chart - C Category Name                   | Billing Code | Billing Category Name                                                              |
|-------------------------------------------|--------------|------------------------------------------------------------------------------------|
| Bid Production Cost Guarantee Balancing   | 81203        | Balancing NYISO Bid Production Cost Guarantee - Internal Units                     |
| Bid Production Cost Guarantee Balancing   | 81204        | Balancing NYISO Bid Production Cost Guarantee - External Units                     |
| Bid Production Cost Guarantee Balancing   | 81205        | Balancing NYISO Bid Production