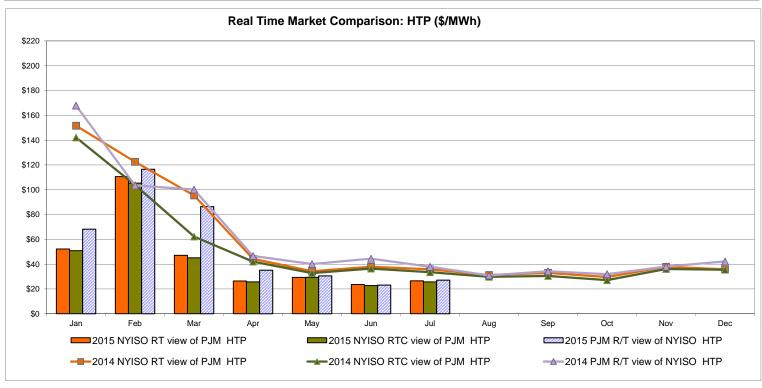

#### Broader Regional Market Performance Metrics

- Ramapo Interconnection Congestion Coordination Monthly Value
- Ramapo Interconnection Congestion Coordination Daily Value
- Regional Generation Congestion Coordination Monthly Value
- Regional Generation Congestion Coordination Daily Value
- Regional RT Scheduling PJM Monthly Value
- Regional RT Scheduling PJM Daily Value