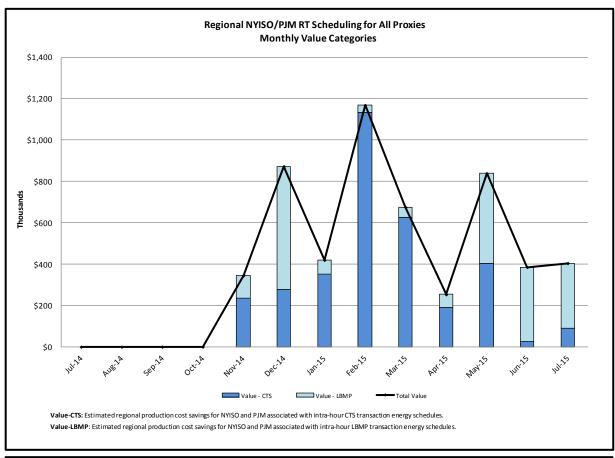

#### Broader Regional Market Performance Metrics

- Ramapo Interconnection Congestion Coordination Monthly Value
- Ramapo Interconnection Congestion Coordination Daily Value
- Regional Generation Congestion Coordination Monthly Value
- Regional Generation Congestion Coordination Daily Value
- Regional RT Scheduling PJM Monthly Value
- Regional RT Scheduling PJM Daily Value

### **July 2015 Operations Performance Highlights**

- Peak load of 31,138 MW occurred on 7/29/2015 HB 16
- All-time summer capability period peak load of 33,956 MW occurred on 7/19/2013 HB 16
- 19 hours of Thunder Storm Alerts were declared
- 0 hours of NERC TLR level 3 curtailment
- Commissioning began at the end of July for a new 200 MVAR Shunt Reactor at the 345kV Coopers Corners substation.
- The following table identifies the estimated production cost savings associated with the Broader Regional Market initiatives.

|                                  | <b>Current Month</b> | Year-to-Date |
|----------------------------------|----------------------|--------------|
|                                  | Value (\$M)          | Value (\$M)  |
| Regional Congestion Coordination | \$0.32               | \$9.42       |
| Regional PJM-NY RT Scheduling    | \$0.40               | \$4.14       |
| Total                            | \$0.72               | \$13.56      |