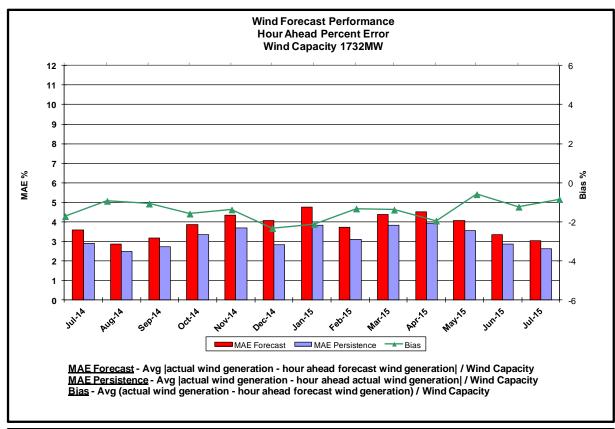

<u>Hourly Error MW</u> - Absolute value of the difference between the hourly average actual load demand and the average hour ahead forecast load demand.

<u>Average Hourly Error %</u> - Average value of the ratio of hourly average error magnitude to hourly average actual load demand.