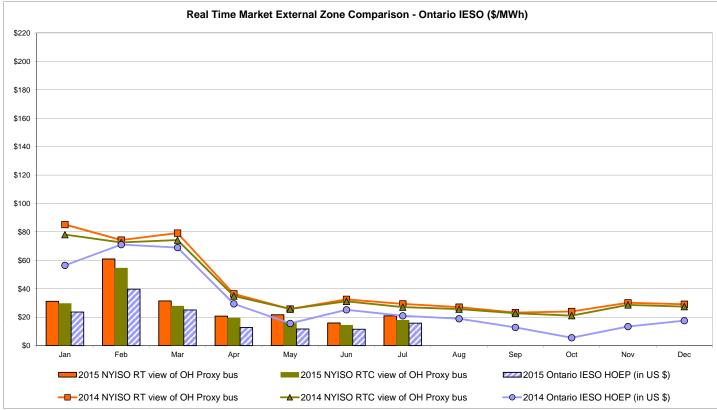

| Zone O<br>22.01<br>10.24         | QUEBEC<br>(Wheel)<br>Zone M<br>22.68<br>10.95                   | QUEBEC (Import/Export)  Zone M  22.68 10.95              | <b>Zone P</b> 27.85 15.42 28.55  | <b>Zone N</b> 27.12 14.19        | SOUND<br>CABLE<br>Controllable<br>Line<br>39.67<br>26.25                   | NORWALK<br>Controllable<br>Line<br>30.65<br>14.17                   | 28.60                                  | 28.92<br>15.96                         | 29.19<br>16.29                         | 21.63<br>10.65                         |

Market Mitigation and Analysis Prepared: 8/6/2015 2:57 PM

<sup>\*</sup> Straight LBMP averages















## **External Comparison ISO-New England**





### **External Comparison PJM**





#### **External Comparison Ontario IESO**





Notes: Exchange factor used for July 2015 was 0.777424 to US

HOEP: Hourly Ontario Energy Price Pre-Dispatch: Projected Energy Price

## External Controllable Line: Cross Sound Cable (New England)





#### Note:

ISO-NE Forecast is an advisory posting @ 18:00 day before.

The DAM and R/T prices at the Shorham 13899 interface are used for ISO-NE.

The DAM and R/T prices at the CSC interface are used for NYISO.

### **External Controllable Line: Northport - Norwalk (New England)**





#### Note:

ISO-NE Forecast is an advisory posting @ 18:00 day before.

The DAM and R/T prices at the Northport 138 interface are used for ISO-NE.

The DAM and R/T prices at the 1385 interface are used for NYISO.

## **External Controllable Line: Neptune (PJM)**





### **External Comparison Hydro-Quebec**