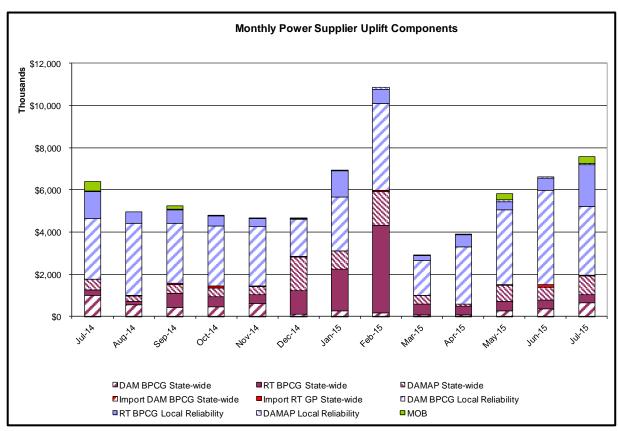

# Market Performance Highlights for July 2015

- LBMP for July is \$34.78/MWh; higher than \$28.19/MWh in June 2015 and lower than \$43.97/MWh in July 2014.
  - Day Ahead and Real Time Load Weighted LBMPs are higher compared to June.
  - This is the lowest LBMP for the month of July during NYISO operation.
- July 2015 average year-to-date monthly cost of \$52.76/MWh is a 41% decrease from \$89.46/MWh in July 2014.
- Average daily sendout is 512 GWh/day in July; higher than 450 GWh/day in June 2015 and 496 GWh/day in July 2014.
- Natural gas and distillate prices were lower compared to the previous month.
  - Natural Gas (Transco Z6 NY) was \$1.99/MMBtu, down 15% from \$2.34/MMBtu in June.
    - Transco Z6 NY is down 25% year-over-year
  - Jet Kerosene Gulf Coast was \$11.51/MMBtu, down from \$12.80/MMBtu in June.
  - Ultra Low Sulfur No.2 Diesel NY Harbor was \$12.07/MMBtu, down from \$13.45/MMBtu in June.
- Distillate prices are down 41% year-over-year
- Uplift per MWh is lower compared to the previous month.
  - Uplift (not including NYISO cost of operations) is \$0.04/MWh; lower than \$0.33/MWh in June.
    - The Local Reliability Share is \$0.34/MWh, lower than \$0.37 in June.
    - The Statewide Share is (\$0.31)/MWh, lower than (\$0.03)/MWh in June.
  - TSA \$ per NYC MWh is \$0.07/MWh.
  - Total uplift costs (Schedule 1 components including NYISO Cost of Operations) are lower than June.