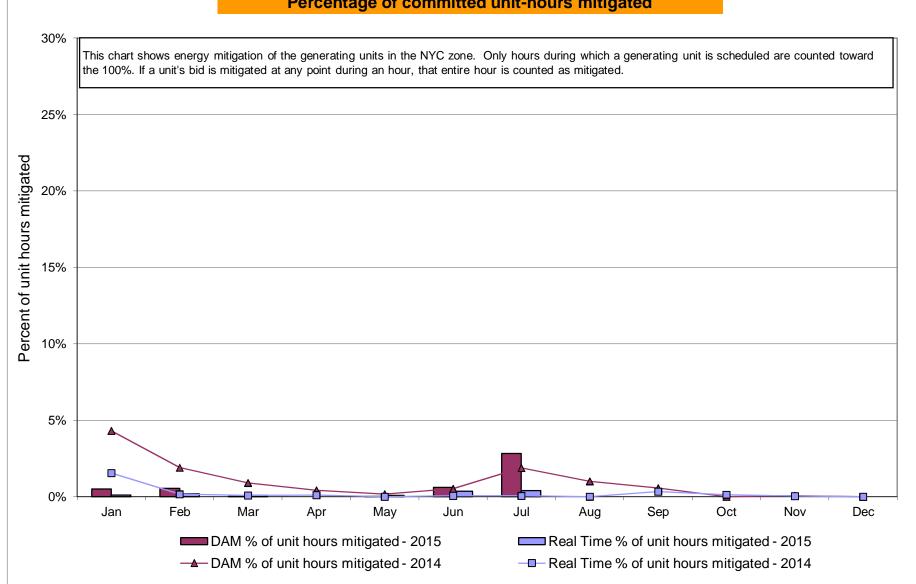

00         | 5.33<br>2.96<br>2.85<br>0.49<br>0.04<br>0.04<br>8.18<br>2.00<br>1.04<br>0.20<br>0.00<br>0.00<br>7.97<br>0.18<br>1.96<br>0.76<br>0.44<br>0.00<br>0.00<br>0.00                         | 5.66 3.41 3.08 0.91 0.21 0.21 7.67  3.57 0.98 2.25 0.17 0.02 0.02 7.62 0.21  3.23 0.60 2.09 0.05 0.00 0.00      | 9.41<br>3.76<br>4.40<br>0.27<br>0.14<br>0.14<br>8.21<br>4.32<br>2.99<br>0.25<br>0.13<br>0.00<br>0.00<br>10.36<br>0.20<br>4.47<br>3.10<br>0.42<br>0.20<br>0.00<br>0.00          | 7.04 3.82 3.58 0.89 0.53 0.53 7.74  2.86 2.46 0.00 0.00 0.00 9.42 0.20  4.51 4.12 0.00 0.00 0.00 0.00 0.00 0.00 0.00 0                               | 5.73<br>3.82<br>2.45<br>0.95<br>0.60<br>0.60<br>7.12<br>6.51<br>3.48<br>3.62<br>1.39<br>0.15<br>0.15<br>9.99<br>0.17<br>8.45<br>4.14<br>5.23<br>1.69<br>0.16 |











# NYISO LBMP ZONES



Market Mitigation and Analysis Prepared: 8/6/2015 2:37 PM

#### **Billing Codes for Chart 4-C**

| Chart - C Category Name                   | Billing Code | Billing Category Name                                                              |
|-------------------------------------------|--------------|------------------------------------------------------------------------------------|
| Bid Production Cost Guarantee Balancing   | 81203        | Balancing NYISO Bid Production Cost Guarantee - Internal Units                     |
| Bid Production Cost Guarantee Balancing   | 81204        | Balancing NYISO Bid Production Cost Guarantee - External Units                     |
| Bid Production Cost Guarantee Balancing   | 81205        | Balancing NYISO Bid Producti