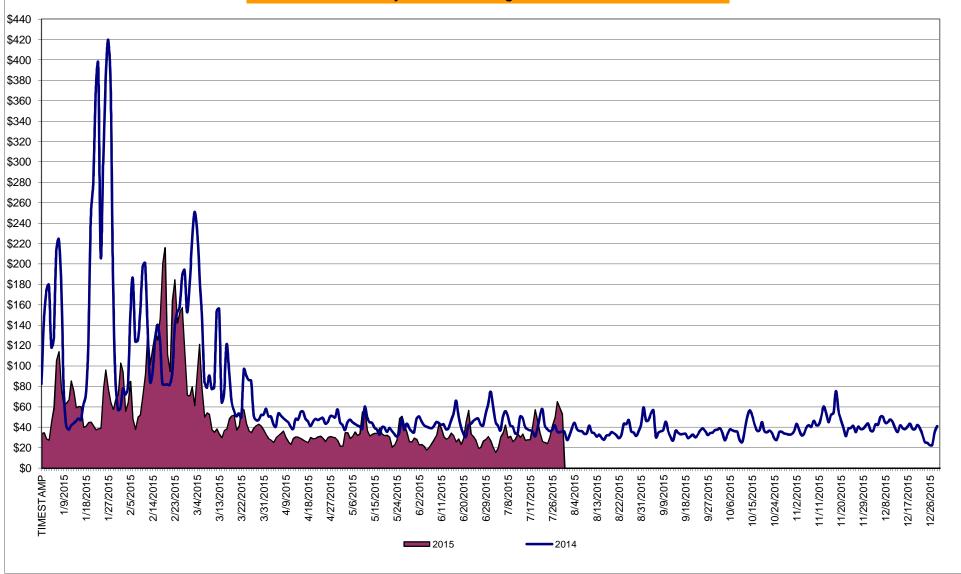

# Market Performance Highlights for July 2015

- LBMP for July is \$34.78/MWh; higher than \$28.19/MWh in June 2015 and lower than \$43.97/MWh in July 2014.
  - Day Ahead and Real Time Load Weighted LBMPs are higher compared to June.
  - This is the lowest LBMP for the month of July during NYISO operation.
- July 2015 average year-to-date monthly cost of \$52.76/MWh is a 41% decrease from \$89.46/MWh in July 2014.
- Average daily sendout is 512 GWh/day in July; higher than 450 GWh/day in June 2015 and 496 GWh/day in July 2014.
- Natural gas and distillate prices were lower compared to the previous month.
  - Natural Gas (Transco Z6 NY) was \$1.99/MMBtu, down 15% from \$2.34/MMBtu in June.
    - Transco Z6 NY is down 25% year-over-year
  - Jet Kerosene Gulf Coast was \$11.51/MMBtu, down from \$12.80/MMBtu in June.
  - Ultra Low Sulfur No.2 Diesel NY Harbor was \$12.07/MMBtu, down from \$13.45/MMBtu in June.
- Distillate prices are down 41% year-over-year
- Uplift per MWh is lower compared to the previous month.
  - Uplift (not including NYISO cost of operations) is \$0.04/MWh; lower than \$0.33/MWh in June.
    - The Local Reliability Share is \$0.34/MWh, lower than \$0.37 in June.
    - The Statewide Share is (\$0.31)/MWh, lower than (\$0.03)/MWh in June.
  - TSA \$ per NYC MWh is \$0.07/MWh.
  - Total uplift costs (Schedule 1 components including NYISO Cost of Operations) are lower than June.