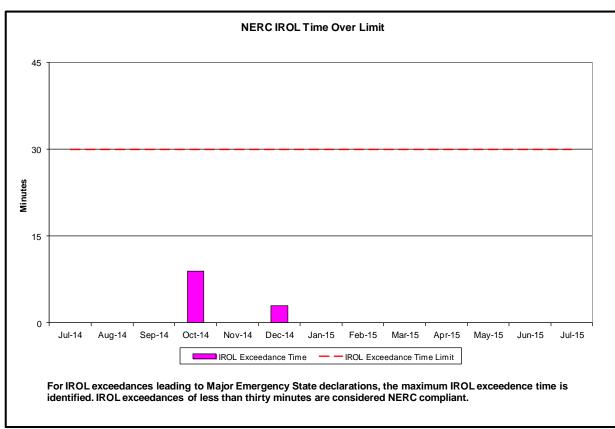

#### • Reliability Performance Metrics

- Alert State Declarations
- Major Emergency State Declarations
- IROL Exceedance Times
- Balancing Area Control Performance
- Reserve Activations
- Disturbance Recovery Times
- Load Forecasting Performance
- Wind Forecasting Performance
- Wind Curtailment Performance
- Lake Erie Circulation and ISO Schedules