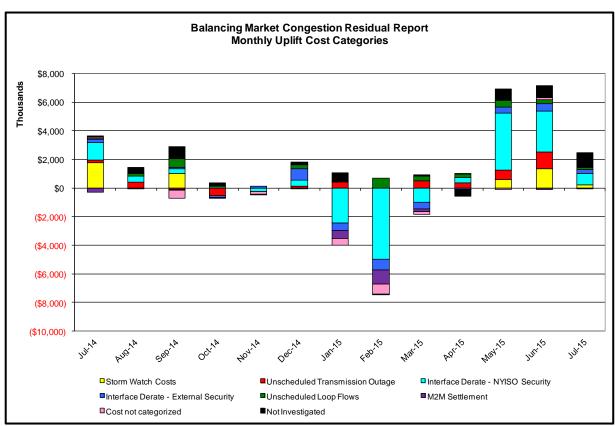

#### Market Performance Metrics

- Monthly Statewide Uplift Components and Rate
- RTM Congestion Residuals Monthly Trend
- RTM Congestion Residuals Daily Costs
- RTM Congestion Residuals Event Summary
- RTM Congestion Residuals Cost Categories
- DAM Congestion Residuals Monthly Trend
- DAM Congestion Residuals Daily Costs
- DAM Congestion Residuals Cost Categories
- NYCA Unit Uplift Components Monthly Trend
- NYCA Unit Uplift Components Daily Costs
- Local Reliability Costs Monthly Trend & Commitment Hours
- TCC Monthly Clearing Price with DAM Congestion
- ICAP Spot Market Clearing Price
- UCAP Awards

|  | Real-Time Balancing | Market Congestion | Residual (Uplif | t Cost) Categories |
|--|---------------------|-------------------|-----------------|--------------------|
|--|---------------------|-------------------|-----------------|--------------------|

Event Examples Category Cost Assignment Events Types Storm Watch Zone J Thunderstorm Alert (TSA) TSA Activations Unscheduled Transmission Outage Market-wide Reduction in DAM to RTM transfers Forced Line Outage, Unit AVR Outages related to unscheduled transmission outage Interface Derate - NYISO Security Market-wide Reduction in DAM to RTM transfers Interface Derates due to not related to transmission outage RTM voltages Interface Derate - External Security Market-wide Reduction in DAM to RTM transfers TLR Events, related to External Control Area **External Transaction Security Events** Curtailments Changes in DAM to RTM DAM to RTM Clockwise **Unscheduled Loop Flows** Market-wide unscheduled loop flows impacting Lake Erie Loop Flows NYISO Interface transmission greater than 125 MW constraints **M2M Settlement** Market-wide Settlement result inclusive of coordinated redispatch and Ramapo flowgates

#### Monthly Balancing Market Congestion Report Assumptions/Notes

- 1) Storm Watch Costs are identified as daily total uplift costs
- 2) Days with a value of BMCR less M2M Settlement of \$100 K/HR, shortfall of \$200 K/Day or more, or surplus of \$100 K/Day or more are investigated.
- 3) Uplift costs associated with multiple event types are apportioned equally by hour