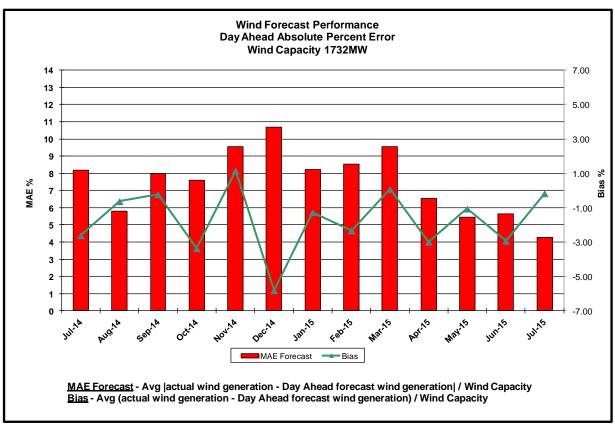

<u>Day-Ahead Average Hourly Error %</u> - Average across all hours of the month of the absolute value of the difference between actual load demand and the Day-Ahead forecast load demand, divided by the actual load demand.