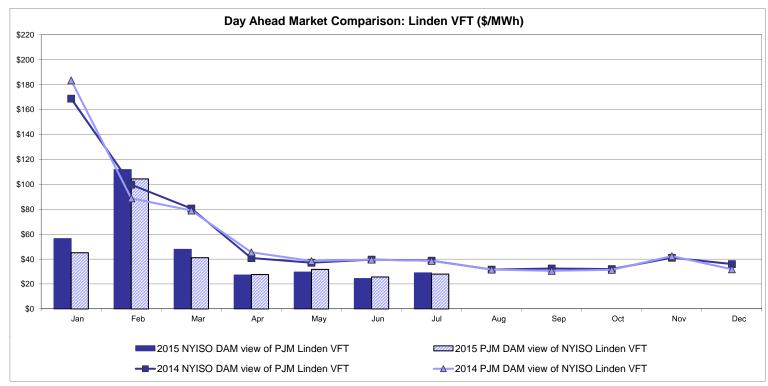

spatch: Projected Energy Price

## External Controllable Line: Cross Sound Cable (New England)





#### Note:

ISO-NE Forecast is an advisory posting @ 18:00 day before.

The DAM and R/T prices at the Shorham 13899 interface are used for ISO-NE.

The DAM and R/T prices at the CSC interface are used for NYISO.

### **External Controllable Line: Northport - Norwalk (New England)**





#### Note:

ISO-NE Forecast is an advisory posting @ 18:00 day before.

The DAM and R/T prices at the Northport 138 interface are used for ISO-NE.

The DAM and R/T prices at the 1385 interface are used for NYISO.

## **External Controllable Line: Neptune (PJM)**





### **External Comparison Hydro-Quebec**





Note:

Hydro-Quebec Prices are unavailable.

## **External Controllable Line: Linden VFT (PJM)**





## **External Controllable Line: Hudson (PJM)**





#### **NYISO Real Time Price Correction Statistics**

|                                                                                                                                                                                                                                                                                                                                                                                                                                                   |                                                                                                                                                                                                    |