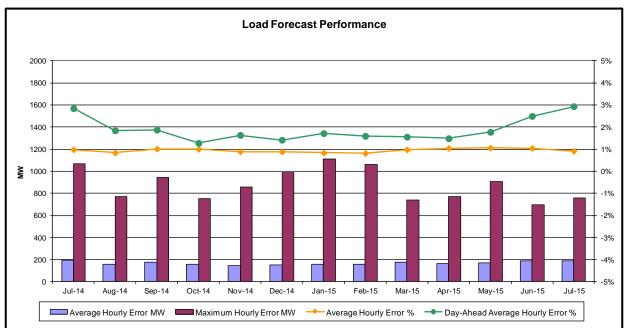

#### • Reliability Performance Metrics

- Alert State Declarations
- Major Emergency State Declarations
- IROL Exceedance Times
- Balancing Area Control Performance
- Reserve Activations
- Disturbance Recovery Times
- Load Forecasting Performance
- Wind Forecasting Performance
- Wind Curtailment Performance
- Lake Erie Circulation and ISO Schedules

<u>Hourly Error MW</u> - Absolute value of the difference between the hourly average actual load demand and the average hour ahead forecast load demand.

<u>Average Hourly Error %</u> - Average value of the ratio of hourly average error magnitude to hourly average actual load demand.

<u>Day-Ahead Average Hourly Error %</u> - Average across all hours of the month of the absolute value of the difference between actual load demand and the Day-Ahead forecast load demand, divided by the actual load demand.