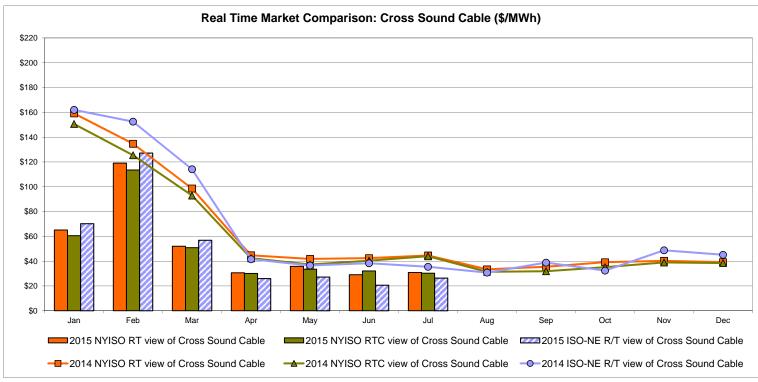

28.55  | <b>Zone N</b> 27.12 14.19        | SOUND<br>CABLE<br>Controllable<br>Line<br>39.67<br>26.25                   | NORWALK<br>Controllable<br>Line<br>30.65<br>14.17                   | 28.60                                  | 28.92<br>15.96                         | 29.19<br>16.29                         | 21.63<br>10.65                         |

Market Mitigation and Analysis Prepared: 8/6/2015 2:57 PM

<sup>\*</sup> Straight LBMP averages















## **External Comparison ISO-New England**





### **External Comparison PJM**





#### **External Comparison Ontario IESO**





Notes: Exchange factor used for July 2015 was 0.777424 to US

HOEP: Hourly Ontario Energy Price Pre-Dispatch: Projected Energy Price

## External Controllable Line: Cross Sound Cable (New England)





#### Note:

ISO-NE Forecast is an advisory posting @ 18:00 day before.

The DAM and R/T prices at the Shorham 13899 interface are used for ISO-NE.

The DAM and R/T prices at the CSC interface are used for NYISO.

### **External Controllable Line: Northport - Norwalk (New England)**





#### Note:

ISO-NE Forecast is an advisory posting @ 18:00 day before.

The DAM and R/T prices at the Northport 138 interface are used for ISO-NE.

The DAM and R/T prices at the 1385 interface are used for NYISO.

## **External Controllable Line: Neptune (PJM)**





### **External Comparison Hydro-Quebec**





Note:

Hydro-Quebec Prices are unavailable.

## **External Controllable Line: Linden VFT (PJM)**





## **External Controllable Line: Hudson (PJM)**





#### **NYISO Real Time Price Correction S