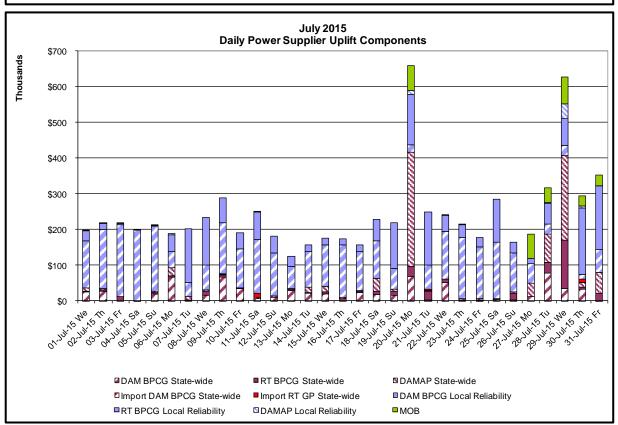

# Market Performance Highlights for July 2015

- LBMP for July is \$34.78/MWh; higher than \$28.19/MWh in June 2015 and lower than \$43.97/MWh in July 2014.
  - Day Ahead and Real Time Load Weighted LBMPs are higher compared to June.
  - This is the lowest LBMP for the month of July during NYISO operation.
- July 2015 average year-to-date monthly cost of \$52.76/MWh is a 41% decrease from \$89.46/MWh in July 2014.
- Average daily sendout is 512 GWh/day in July; higher than 450 GWh/day in June 2015 and 496 GWh/day in July 2014.
- Natural gas and distillate prices were lower compared to the previous month.
  - Natural Gas (Transco Z6 NY) was \$1.99/MMBtu, down 15% from \$2.34/MMBtu in June.
    - Transco Z6 NY is down 25% year-over-year
  - Jet Kerosene Gulf Coast was \$11.51/MMBtu, down from \$12.80/MMBtu in June.
  - Ultra Low Sulfur No.2 Diesel NY Harbor was \$12.07/MMBtu, down from \$13.45/MMBtu in June.
- Distillate prices are down 41% year-over-year
- Uplift per MWh is lower compared to the previous month.
  - Uplift (not including NYISO cost of operations) is \$0.04/MWh; lower than \$0.33/MWh in June.
    - The Local Reliability Share is \$0.34/MWh, lower than \$0.37 in June.
    - The Statewide Share is (\$0.31)/MWh, lower than (\$0.03)/MWh in June.
  - TSA \$ per NYC MWh is \$0.07/MWh.
  - Total uplift costs (Schedule 1 components including NYISO Cost of Operations) are lower than June.