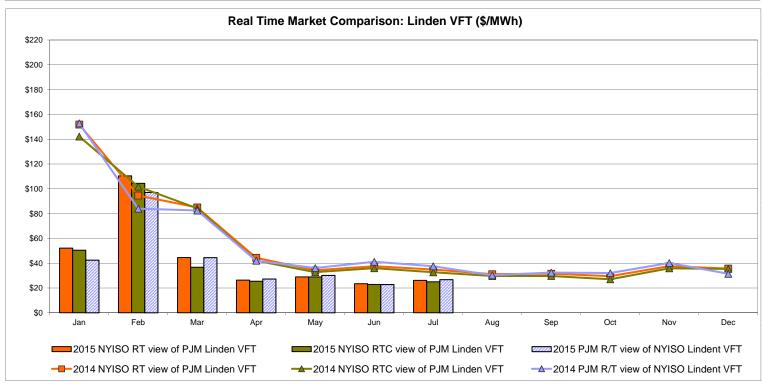

atch: Projected Energy Price

## External Controllable Line: Cross Sound Cable (New England)





#### Note:

ISO-NE Forecast is an advisory posting @ 18:00 day before.

The DAM and R/T prices at the Shorham 13899 interface are used for ISO-NE.

The DAM and R/T prices at the CSC interface are used for NYISO.

### **External Controllable Line: Northport - Norwalk (New England)**





#### Note:

ISO-NE Forecast is an advisory posting @ 18:00 day before.

The DAM and R/T prices at the Northport 138 interface are used for ISO-NE.

The DAM and R/T prices at the 1385 interface are used for NYISO.

## **External Controllable Line: Neptune (PJM)**





### **External Comparison Hydro-Quebec**





Note:

Hydro-Quebec Prices are unavailable.

## **External Controllable Line: Linden VFT (PJM)**





## **External Controllable Line: Hudson (PJM)**





#### **NYISO Real Time Price Correction Statistics**

|                                                                                                                                                                                                                                                                                                                                                                                                                                                   |                                                                                                                                                                                                    |