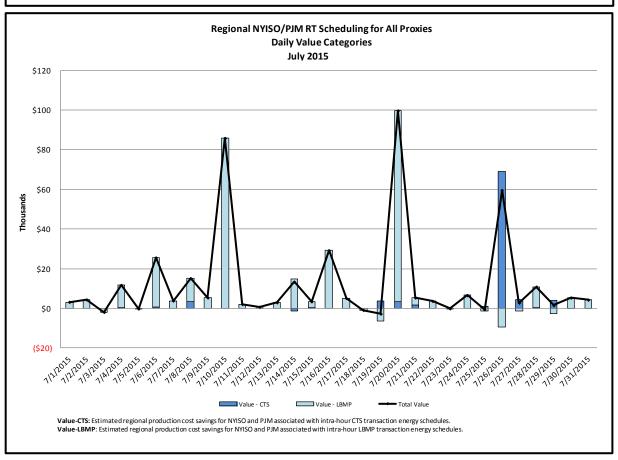

#### Broader Regional Market Performance Metrics

- Ramapo Interconnection Congestion Coordination Monthly Value
- Ramapo Interconnection Congestion Coordination Daily Value
- Regional Generation Congestion Coordination Monthly Value
- Regional Generation Congestion Coordination Daily Value
- Regional RT Scheduling PJM Monthly Value
- Regional RT Scheduling PJM Daily Value

|                                  | <b>Current Month</b> | Year-to-Date |
|----------------------------------|----------------------|--------------|
|                                  | Value (\$M)          | Value (\$M)  |
| Regional Congestion Coordination | \$0.32               | \$9.42       |
| Regional PJM-NY RT Scheduling    | \$0.40               | \$4.14       |
| Total                            | \$0.72               | \$13.56      |