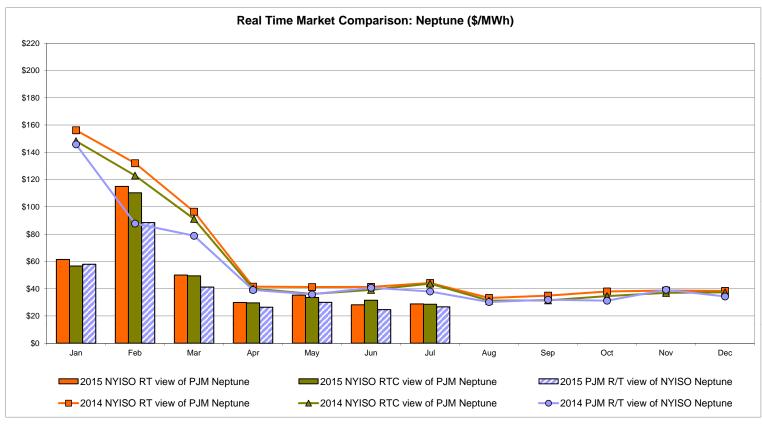

# **External Comparison Ontario IESO**





Notes: Exchange factor used for July 2015 was 0.777424 to US

HOEP: Hourly Ontario Energy Price Pre-Dispatch: Projected Energy Price

## External Controllable Line: Cross Sound Cable (New England)





#### Note:

ISO-NE Forecast is an advisory posting @ 18:00 day before.

The DAM and R/T prices at the Shorham 13899 interface are used for ISO-NE.

The DAM and R/T prices at the CSC interface are used for NYISO.

### **External Controllable Line: Northport - Norwalk (New England)**





#### Note:

ISO-NE Forecast is an advisory posting @ 18:00 day before.

The DAM and R/T prices at the Northport 138 interface are used for ISO-NE.

The DAM and R/T prices at the 1385 interface are used for NYISO.

## **External Controllable Line: Neptune (PJM)**





### **External Comparison Hydro-Quebec**





Note:

Hydro-Quebec Prices are unavailable.

## **External Controllable Line: Linden VFT (PJM)**





## **External Controllable Line: Hudson (PJM)**





#### **NYISO Real Time Price Correction Statistics**

|                                                                                                                                                                                                                                                                                                                                                                                                                                                   |