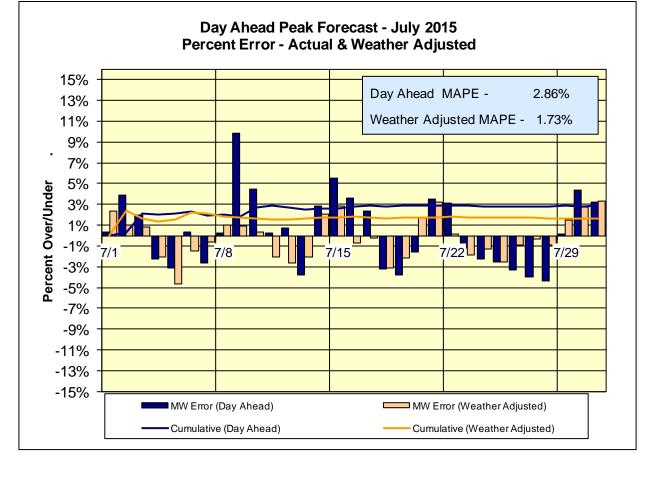

<u>Hourly Error MW</u> - Absolute value of the difference between the hourly average actual load demand and the average hour ahead forecast load demand.

<u>Average Hourly Error %</u> - Average value of the ratio of hourly average error magnitude to hourly average actual load demand.

<u>Day-Ahead Average Hourly Error %</u> - Average across all hours of the month of the absolute value of the difference between actual load demand and the Day-Ahead forecast load demand, divided by the actual load demand.