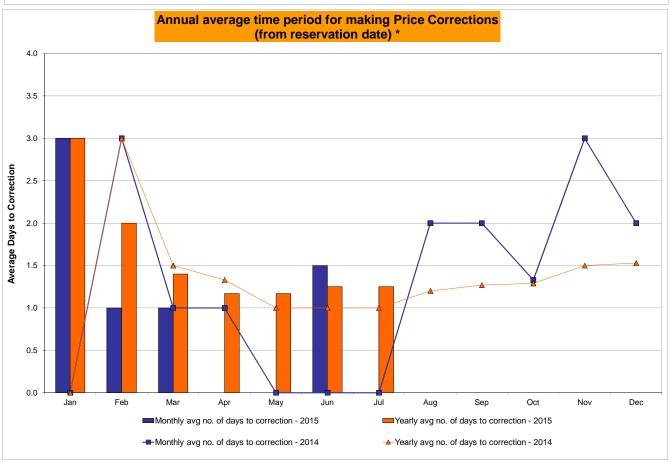

<br>8,729<br>0.00%<br>0.11%<br>0<br>720<br>0.00%<br>1.11% | 0<br>744<br>0.00%<br>0.35%<br>0<br>8,999<br>0.00%<br>0.10%<br>5<br>744<br>0.67%<br>1.04% | 4<br>744<br>0.54%<br>0.38%<br>11<br>8,975<br>0.12%<br>0.10%<br>11<br>744<br>1.48%<br>1.10%                 | 1<br>720<br>0.14%<br>0.35%<br>1<br>8,779<br>0.01%<br>0.09%<br>17<br>720<br>2.36%<br>1.24%                 | 4<br>744<br>0.54%<br>0.37%<br>9<br>9,026<br>0.10%<br>0.09%<br>20<br>744<br>2.69%<br>1.38%         | 4<br>721<br>0.55%<br>0.39%<br>33<br>8,763<br>0.38%<br>0.12%<br>9<br>721<br>1.25%<br>1.37%                 | 1<br>744<br>0.13%<br>0.37%<br>1<br>9,030<br>0.01%<br>0.11%<br>11<br>744<br>1.48%<br>1.38%                 |

<sup>\*</sup> Calendar days from reservation date.

Market Mitigation and Analysis Prepared: 8/10/2015 10:27 AM





<sup>\*</sup> Calendar days from reservation date.





|        |                  |                |                  |                | Virtual L        | oad and  | Supp             | ly Zonal     | Statistic        | s (Avera       | ge MWh/da        | y) - 2015 |                  |                  |           |                  |                  |
|--------|------------------|----------------|------------------|----------------|------------------|----------|------------------|--------------|------------------|----------------|------------------|-----------|------------------|------------------|-----------|------------------|------------------|
|        |                  | Virtual L      |                  | Virtual S      | upply Bid        |          |                  | Virtua