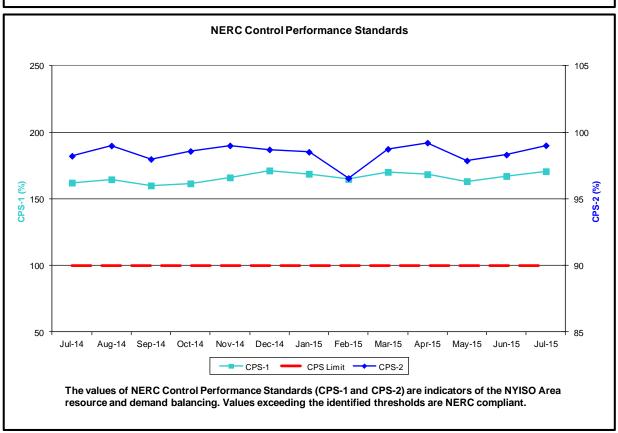

#### • Reliability Performance Metrics

- Alert State Declarations
- Major Emergency State Declarations
- IROL Exceedance Times
- Balancing Area Control Performance
- Reserve Activations
- Disturbance Recovery Times
- Load Forecasting Performance
- Wind Forecasting Performance
- Wind Curtailment Performance
- Lake Erie Circulation and ISO Schedules

#### Reliability Performance Metrics

NYISO Reserve Activations are indicators of the need to respond to unexpected operational conditions within the NYISO Area or to assist a neighboring Area (Simultaneous Activation of Reserves) by activating an immediate resource and demand balancing operation.