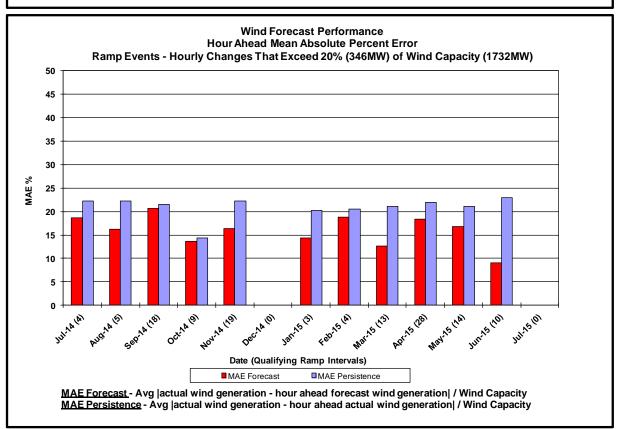

s















NYISO Reserve Activations are indicators of the need to respond to unexpected operational conditions within the NYISO Area or to assist a neighboring Area (Simultaneous Activation of Reserves) by activating an immediate resource and demand balancing operation.







<u>Hourly Error MW</u> - Absolute value of the difference between the hourly average actual load demand and the average hour ahead forecast load demand.

<u>Average Hourly Error %</u> - Average value of the ratio of hourly average error magnitude to hourly average actual load demand.

<u>Day-Ahead Average Hourly Error %</u> - Average across all hours of the month of the absolute value of the difference between actual load demand and the Day-Ahead forecast load demand, divided by the actual load demand.























#### **Broader Regional Market Performance Metrics**







#### Ramapo Interconnection Congestion Coordination

<u>Category</u> <u>Description</u>
NY Represents t

Represents the value NY realizes from Market-to-Market Ramapo Coordination. When experiencing congestion, this includes (1) the estimated savings to NY for additional deliveries into NY, plus (2) PJM compensation to NY for additional deliveries into PJM (as compared to the Ramapo Target level, excluding RECO). This is net of any settlements to

PJM when they are congested.

RECO Represents the value of PJM's obligation to deliver 80% of service to RECO load over

Ramapo 5018. This includes (1) the estimated reduction in NYCA congestion due to the PJM delivery of RECO over Ramapo 5018, plus (2) PJM compensation t