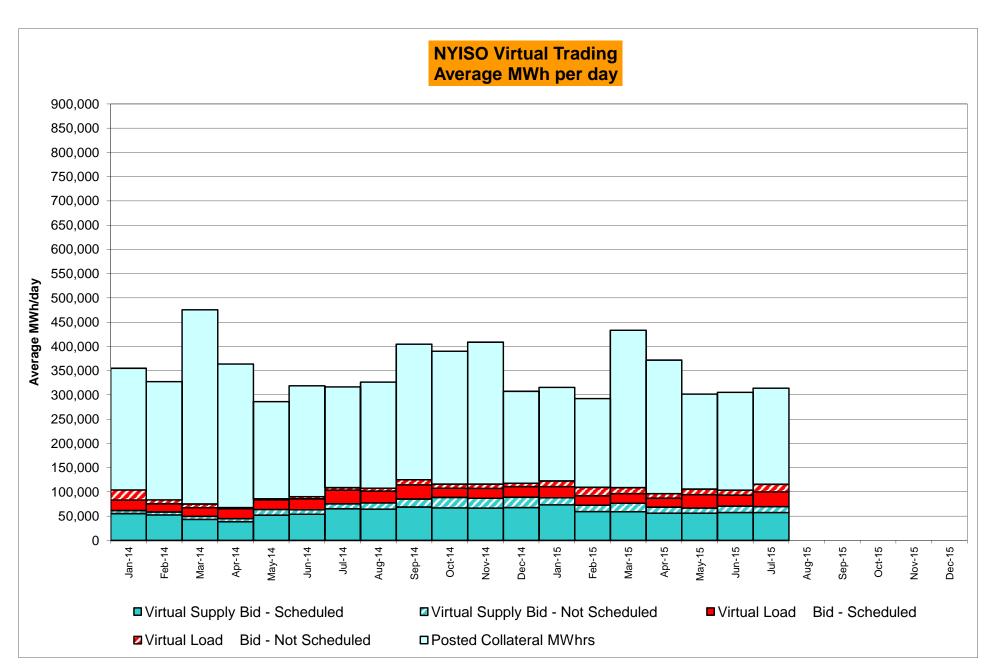

11% | 0<br>744<br>0.00%<br>0.35%<br>0<br>8,999<br>0.00%<br>0.10%<br>5<br>744<br>0.67%<br>1.04% | 4<br>744<br>0.54%<br>0.38%<br>11<br>8,975<br>0.12%<br>0.10%<br>11<br>744<br>1.48%<br>1.10%                 | 1<br>720<br>0.14%<br>0.35%<br>1<br>8,779<br>0.01%<br>0.09%<br>17<br>720<br>2.36%<br>1.24%                 | 4<br>744<br>0.54%<br>0.37%<br>9<br>9,026<br>0.10%<br>0.09%<br>20<br>744<br>2.69%<br>1.38%         | 4<br>721<br>0.55%<br>0.39%<br>33<br>8,763<br>0.38%<br>0.12%<br>9<br>721<br>1.25%<br>1.37%                 | 1<br>744<br>0.13%<br>0.37%<br>1<br>9,030<br>0.01%<br>0.11%<br>11<br>744<br>1.48%<br>1.38%                 |

<sup>\*</sup> Calendar days from reservation date.

Market Mitigation and Analysis Prepared: 8/10/2015 10:27 AM





<sup>\*</sup> Calendar days from reservation date.





|        |                  |                |                  |                | Virtual L        | oad and  | Supp             | ly Zonal     | Statistic        | s (Avera       | ge MWh/da        | y) - 2015 |                  |                  |           |                  |                  |
|--------|------------------|----------------|------------------|----------------|------------------|----------|------------------|--------------|------------------|----------------|------------------|-----------|------------------|------------------|-----------|------------------|------------------|
|        |                  | Virtual L      |                  | Virtual S      | upply Bid        |          |                  | Virtual L    |                  | Virtual Su     |