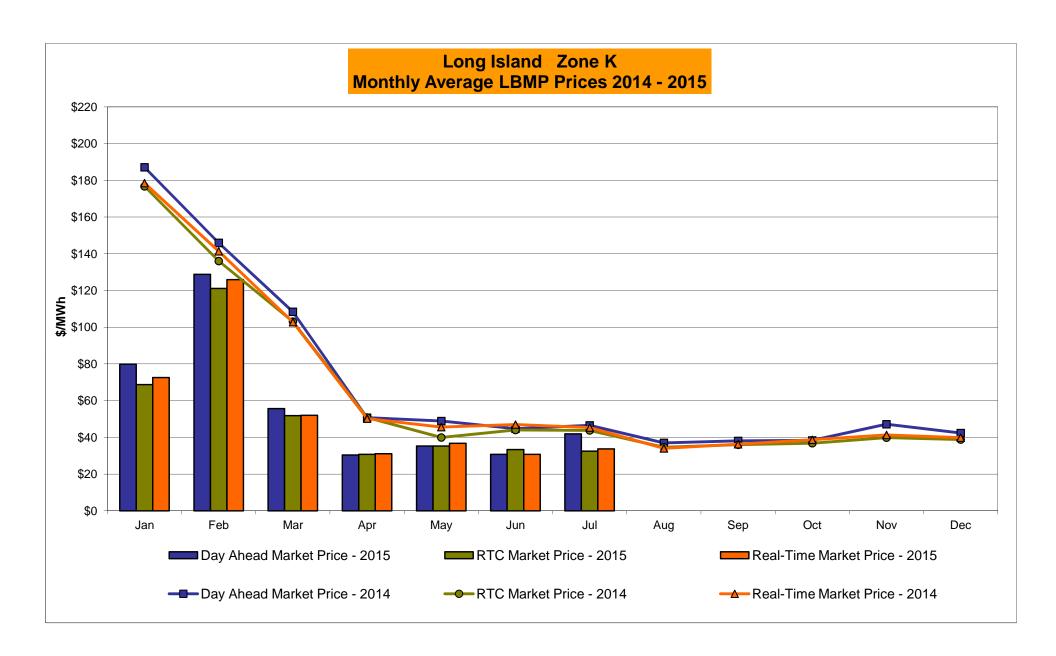

| 21.63<br>10.65<br>20.44<br>16.28       |
| Unweighted Price * Standard Deviation  RTC LBMP Unweighted Price * Standard Deviation                 | Zone O<br>22.01<br>10.24         | QUEBEC<br>(Wheel)<br>Zone M<br>22.68<br>10.95                   | QUEBEC (Import/Export)  Zone M  22.68 10.95              | <b>Zone P</b> 27.85 15.42 28.55  | <b>Zone N</b> 27.12 14.19        | SOUND<br>CABLE<br>Controllable<br>Line<br>39.67<br>26.25                   | NORWALK<br>Controllable<br>Line<br>30.65<br>14.17                   | 28.60                                  | 28.92<br>15.96                         | 29.19<br>16.29                         | 21.63<br>10.65                         |

Market Mitigation and Analysis Prepared: 8/6/2015 2:57 PM

<sup>\*</sup> Straight LBMP averages















## **External Comparison ISO-New England**





### **External Comparison PJM**





#### **External Comparison Ontario IESO**





Notes: Exchange factor used for July 2015 was 0.777424 to US

HOEP: Hourly Ontario Energy Price Pre-Dispatch: Projected Energy Price

## External Controllable Line: Cross Sound Cable (New England)





#### Note:

ISO-NE Forecast is an advisory posting @ 18:00 day before.

The DAM and R/T prices at the Shorham 13899 interface are used for ISO-NE.

The DAM and R/T prices at the CSC interface are used for NYISO.

### **External Controllable Line: Northport - Norwalk (New England)**





#### Note:

ISO-NE Forecast is an advisory posting @ 18:00 day before.

The DAM and R/T prices at the Northport 138 interface are used for ISO-NE.

The DAM and R/T prices a