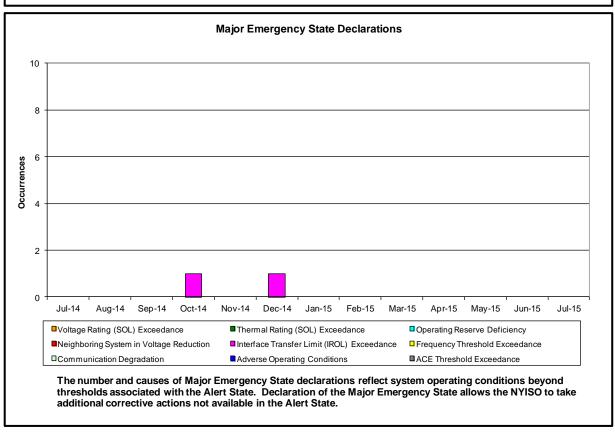

#### • Reliability Performance Metrics

- Alert State Declarations
- Major Emergency State Declarations
- IROL Exceedance Times
- Balancing Area Control Performance
- Reserve Activations
- Disturbance Recovery Times
- Load Forecasting Performance
- Wind Forecasting Performance
- Wind Curtailment Performance
- Lake Erie Circulation and ISO Schedules