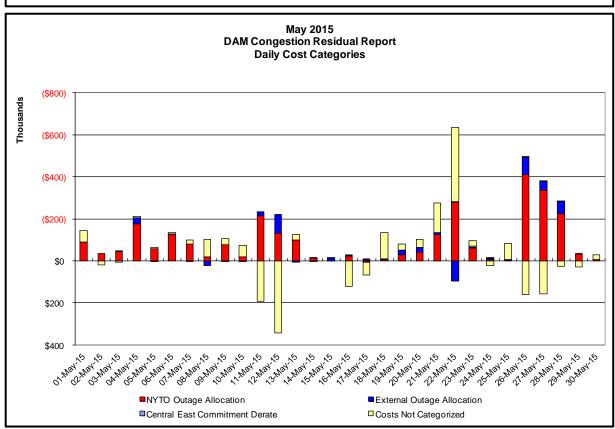

| Day-Ahead Market Congestion Residual Categories |                                              |                                                                                                                                            |                                                                                           |  |  |  |  |  |  |
|-------------------------------------------------|----------------------------------------------|--------------------------------------------------------------------------------------------------------------------------------------------|-------------------------------------------------------------------------------------------|--|--|--|--|--|--|
| <u>Category</u><br>NYTO Outage Allocation       | <u>Cost Assignment</u><br>Responsible TO     |                                                                                                                                            | Event Examples  DAM scheduled outage for equipment modeled inservice for the TCC Auction. |  |  |  |  |  |  |
| External Outage Allocation                      | All TO by<br>Monthly<br>Allocation<br>Factor | Direct allocation to transmission equipment status change caused by change in status of external equipment.                                | Tie line required out-of-<br>service by TO of<br>neighboring control area.                |  |  |  |  |  |  |
| Central East Commitment Derate                  | All TO by<br>Monthly<br>Allocation<br>Factor | Reductions in the DAM Central East_VC limit as compared to the TCC Auction limit, which are not associated with transmission line outages. |                                                                                           |  |  |  |  |  |  |