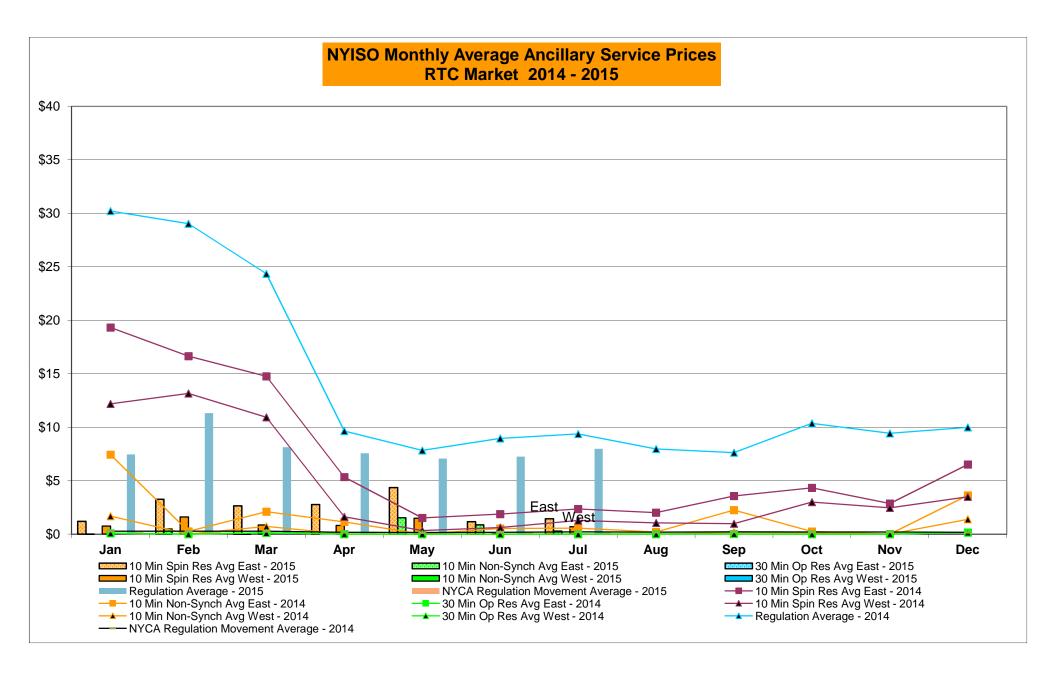

|                  |           | Oct-15           |                  |           |                  |                  |
|        | Nov-15           |                |                  |                |                  |          | Nov-15           |              |                  |                |                  |           | Nov-15           |                  |           |                  |                  |
|        | Dec-15           |                |                  |                |                  |          | Dec-15           |              |                  |                |                  |           | Dec-15           |                  |           |                  |                  |

Market Mitigation and Analysis Prepared: 8/6/2015 2:31 PM









#### NYISO Markets Ancillary Services Statistics - Unweighted Price (\$/MWH)

|                                                                                                                                                                                                                                                                                                                                                                                                                                                                                                                                                                                                                            | _