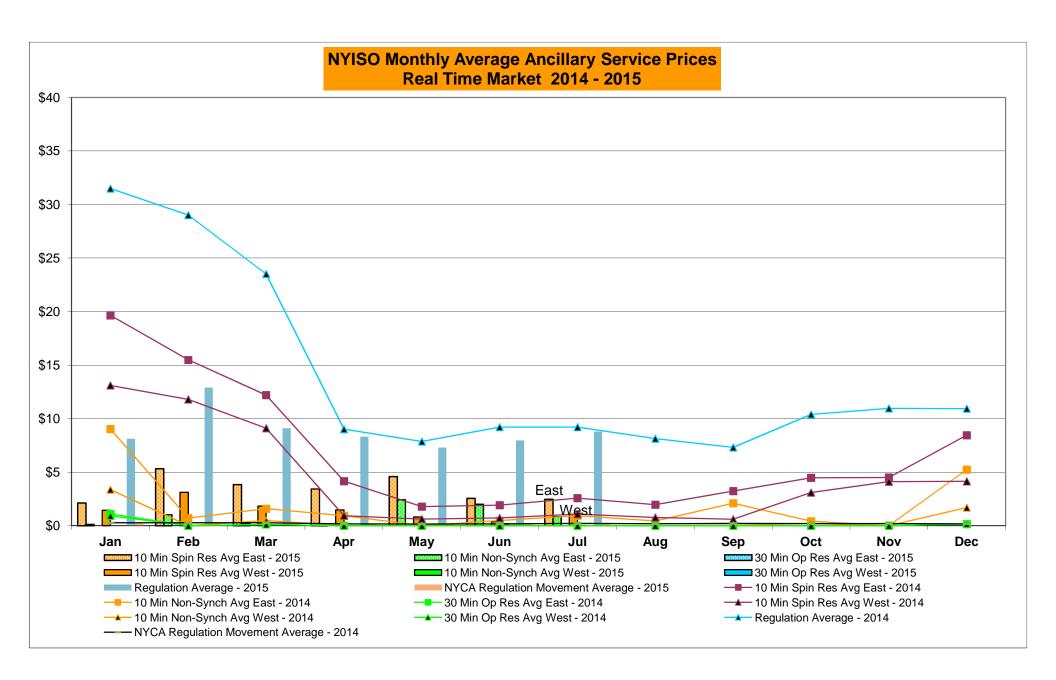

|                  |           | Oct-15           |                  |           |                  |                  |
|        | Nov-15           |                |                  |                |                  |          | Nov-15           |              |                  |                |                  |           | Nov-15           |                  |           |                  |                  |
|        | Dec-15           |                |                  |                |                  |          | Dec-15           |              |                  |                |                  |           | Dec-15           |                  |           |                  |                  |

Market Mitigation and Analysis Prepared: 8/6/2015 2:31 PM









#### NYISO Markets Ancillary Services Statistics - Unweighted Price (\$/MWH)

|                                                                                                                                                                                                                                                                                                                                                                                                                                                                                                                                                                                                                            | _