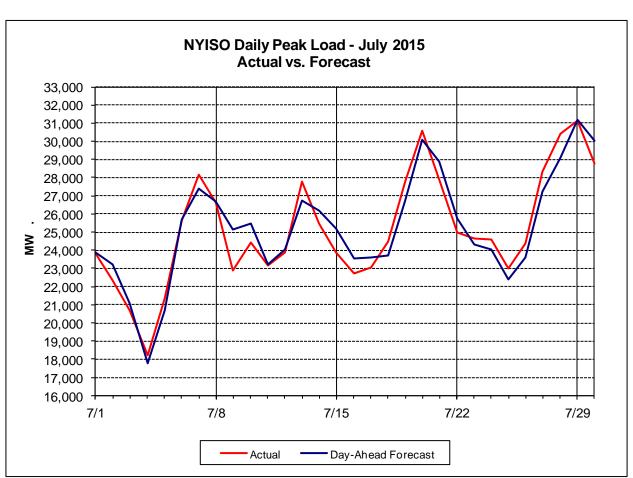

### **July 2015 Operations Performance Highlights**

- Peak load of 31,138 MW occurred on 7/29/2015 HB 16
- All-time summer capability period peak load of 33,956 MW occurred on 7/19/2013 HB 16
- 19 hours of Thunder Storm Alerts were declared
- 0 hours of NERC TLR level 3 curtailment
- Commissioning began at the end of July for a new 200 MVAR Shunt Reactor at the 345kV Coopers Corners substation.
- The following table identifies the estimated production cost savings associated with the Broader Regional Market initiatives.