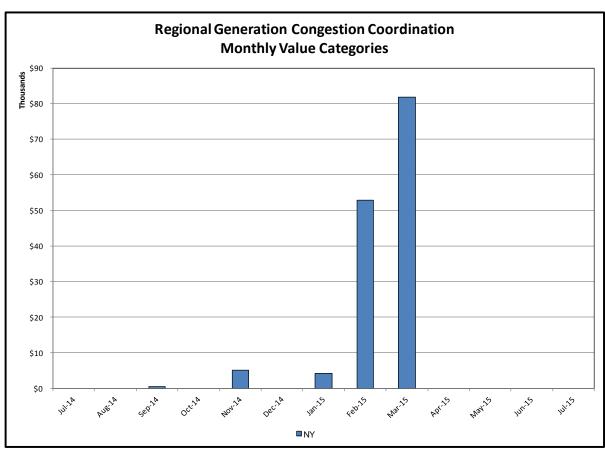

#### Broader Regional Market Performance Metrics

- Ramapo Interconnection Congestion Coordination Monthly Value
- Ramapo Interconnection Congestion Coordination Daily Value
- Regional Generation Congestion Coordination Monthly Value
- Regional Generation Congestion Coordination Daily Value
- Regional RT Scheduling PJM Monthly Value
- Regional RT Scheduling PJM Daily Value

#### **Regional Generation Congestion Coordination**

<u>Category</u> NY

#### <u>Description</u>

NYISO savings that result from PJM payments to NYISO when PJM's transmission use (PJM's market flow) is greater than PJM's entitlement of the NY transmission system and NYISO is incurring Western or Central NY congestion. Additionally, NYISO savings may result from the more efficient regional utilization of PJM's generation resources to directly address Western or Central NY transmission congestion.