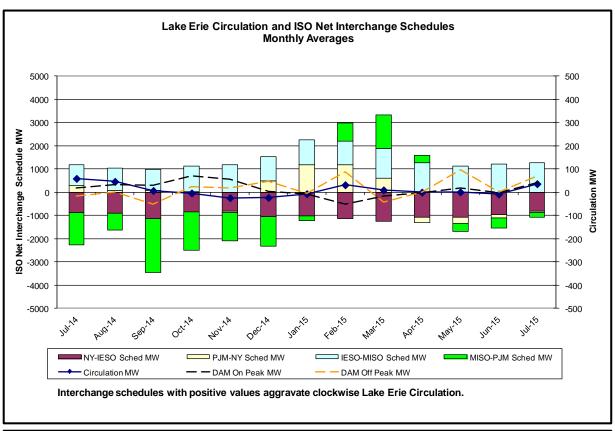

#### • Reliability Performance Metrics

- Alert State Declarations
- Major Emergency State Declarations
- IROL Exceedance Times
- Balancing Area Control Performance
- Reserve Activations
- Disturbance Recovery Times
- Load Forecasting Performance
- Wind Forecasting Performance
- Wind Curtailment Performance
- Lake Erie Circulation and ISO Schedules