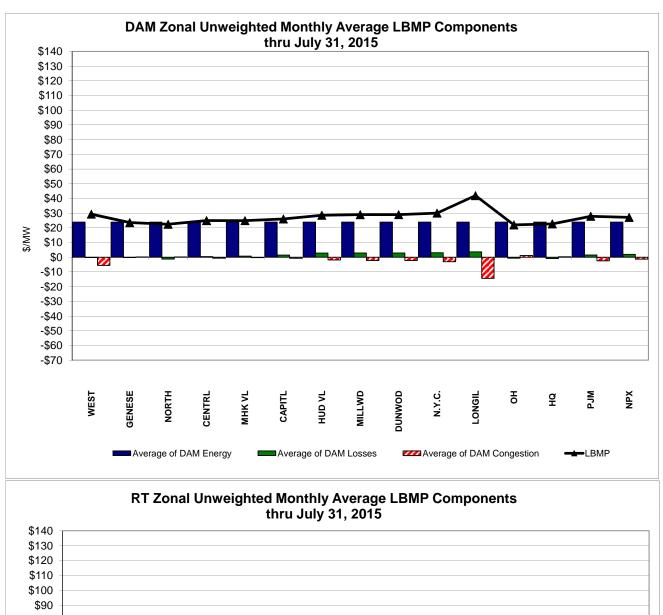

| 21.63<br>10.65<br>20.44<br>16.28       |
| Unweighted Price * Standard Deviation  RTC LBMP Unweighted Price * Standard Deviation                 | Zone O<br>22.01<br>10.24         | QUEBEC<br>(Wheel)<br>Zone M<br>22.68<br>10.95                   | QUEBEC (Import/Export)  Zone M  22.68 10.95              | <b>Zone P</b> 27.85 15.42 28.55  | <b>Zone N</b> 27.12 14.19        | SOUND<br>CABLE<br>Controllable<br>Line<br>39.67<br>26.25                   | NORWALK<br>Controllable<br>Line<br>30.65<br>14.17                   | 28.60                                  | 28.92<br>15.96                         | 29.19<br>16.29                         | 21.63<br>10.65                         |

Market Mitigation and Analysis Prepared: 8/6/2015 2:57 PM

<sup>\*</sup> Straight LBMP averages















## **External Comparison ISO-New England**





### **External Comparison PJM**





#### **External Comparison Ontario IESO**





Notes: Exchange factor used for July 2015 was 0.777424 to US

HOEP: Hourly Ontario Energy Price Pre-Dispatch: Projected Energy Price

## External Controllable Line: Cross Sound Cable (New England)





#### Note:

ISO-NE Forecast is an advisory posting @ 18:00 day before.

The DAM and R/T prices at the Shorham 13899 interface are used for ISO-NE.

The DAM and R/T prices at the CSC interface are used for NYISO.

### **External Controllable Line: Northport - Norwalk (New England)**





#### Note:

ISO-NE Forecast is an advisory posting @ 18:00 day before.

The DAM and R/T prices at the Northport 138 interface are used for ISO-NE.

The DAM and R/T prices at