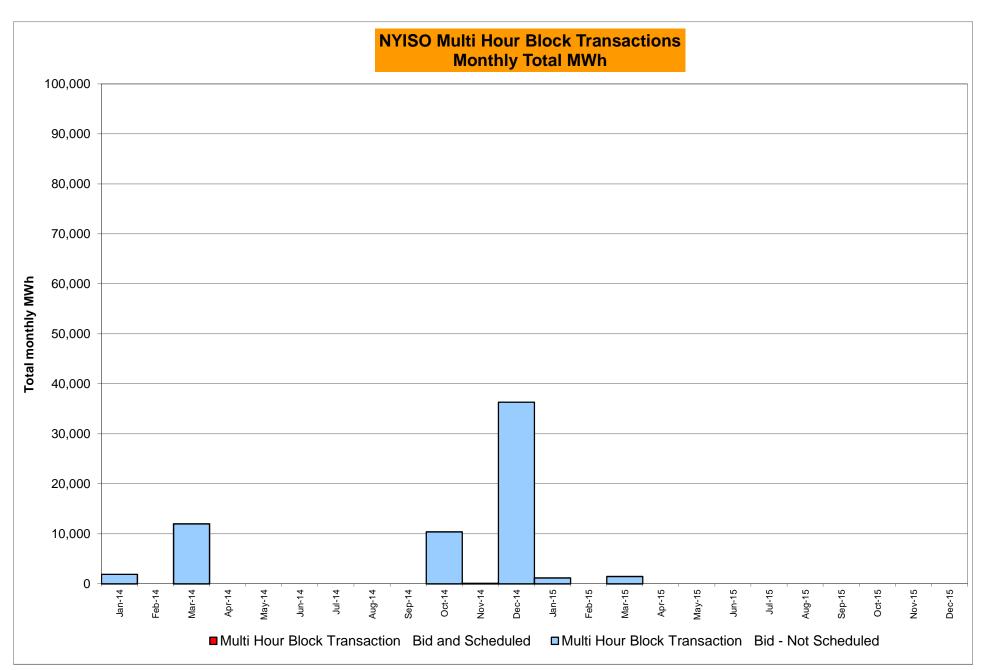

|                  |           | Oct-15           |                  |           |                  |                  |
|        | Nov-15           |                |                  |                |                  |          | Nov-15           |              |                  |                |                  |           | Nov-15           |                  |           |                  |                  |
|        | Dec-15           |                |                  |                |                  |          | Dec-15           |              |                  |                |                  |           | Dec-15           |                  |           |                  |                  |

Market Mitigation and Analysis Prepared: 8/6/2015 2:31 PM









#### NYISO Markets Ancillary Services Statistics - Unweighted Price (\$/MWH)

|                                                                                                                                                                                                                                                                                                                                                                                                                                                                                                                                                                                                                            | _