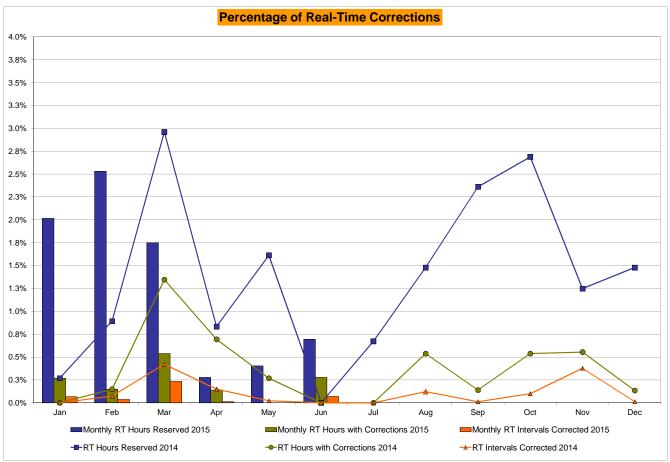

>0<br>8,729<br>0.00%<br>0.11%<br>0<br>720<br>0.00%<br>1.11% | 0<br>744<br>0.00%<br>0.35%<br>0<br>8,999<br>0.00%<br>0.10%<br>5<br>744<br>0.67%<br>1.04% | 4<br>744<br>0.54%<br>0.38%<br>11<br>8,975<br>0.12%<br>0.10%<br>11<br>744<br>1.48%<br>1.10%                 | 1<br>720<br>0.14%<br>0.35%<br>1<br>8,779<br>0.01%<br>0.09%<br>17<br>720<br>2.36%<br>1.24%                 | 4<br>744<br>0.54%<br>0.37%<br>9<br>9,026<br>0.10%<br>0.09%<br>20<br>744<br>2.69%<br>1.38%         | 4<br>721<br>0.55%<br>0.39%<br>33<br>8,763<br>0.38%<br>0.12%<br>9<br>721<br>1.25%<br>1.37%                 | 1<br>744<br>0.13%<br>0.37%<br>1<br>9,030<br>0.01%<br>0.11%<br>11<br>744<br>1.48%<br>1.38%                 |

<sup>\*</sup> Calendar days from reservation date.

Market Mitigation and Analysis Prepared: 8/10/2015 10:27 AM





<sup>\*</sup> Calendar days from reservation date.





|        |                  |                |                  |                | Virtual L        | oad and  | Supp             | ly Zonal     | Statistic        | s (Avera       | ge MWh/da        | y) - 2015 |                  |                  |           |                  |                  |
|--------|------------------|----------------|------------------|----------------|------------------|----------|------------------|--------------|------------------|----------------|------------------|-----------|------------------|------------------|-----------|------------------|------------------|
|        |                  | Virtual L      |                  | Virtual S      | upply Bid        |          |                  | Virt