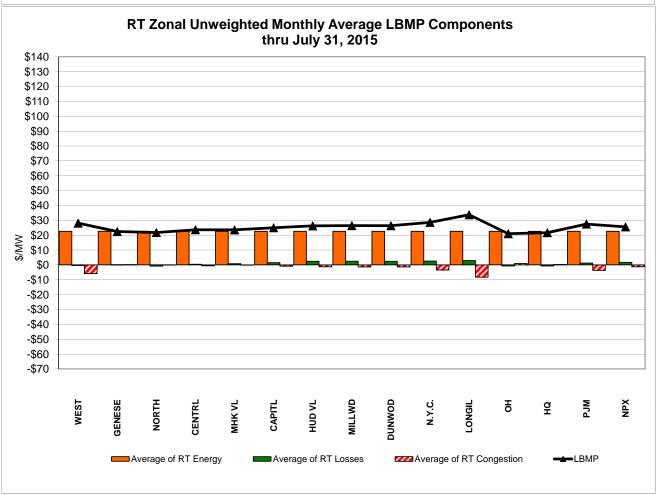

| 21.63<br>10.65<br>20.44<br>16.28       |
| Unweighted Price * Standard Deviation  RTC LBMP Unweighted Price * Standard Deviation                 | Zone O<br>22.01<br>10.24         | QUEBEC<br>(Wheel)<br>Zone M<br>22.68<br>10.95                   | QUEBEC (Import/Export)  Zone M  22.68 10.95              | <b>Zone P</b> 27.85 15.42 28.55  | <b>Zone N</b> 27.12 14.19        | SOUND<br>CABLE<br>Controllable<br>Line<br>39.67<br>26.25                   | NORWALK<br>Controllable<br>Line<br>30.65<br>14.17                   | 28.60                                  | 28.92<br>15.96                         | 29.19<br>16.29                         | 21.63<br>10.65                         |

Market Mitigation and Analysis Prepared: 8/6/2015 2:57 PM

<sup>\*</sup> Straight LBMP averages















## **External Comparison ISO-New England**





### **External Comparison PJM**





#### **External Comparison Ontario IESO**





Notes: Exchange factor used for July 2015 was 0.777424 to US

HOEP: Hourly Ontario Energy Price Pre-Dispatch: Projected Energy Price

## External Controllable Line: Cross Sound Cable (New England)





#### Note:

ISO-NE Forecast is an advisory posting @ 18:00 day before.

The DAM and R/T prices at the Shorham 13899 interface are used for ISO-NE.

The DAM and R/T prices at the CSC interface are used for NYISO.

### **External Controllable Line: Northport - Norwalk (New England)**





#### Note:

ISO-NE Forecast is an advisory posting @ 18:00 day before.

The DAM and R/T prices at the Northport 138 interface are used for ISO-NE.

The DAM and R/T prices at th