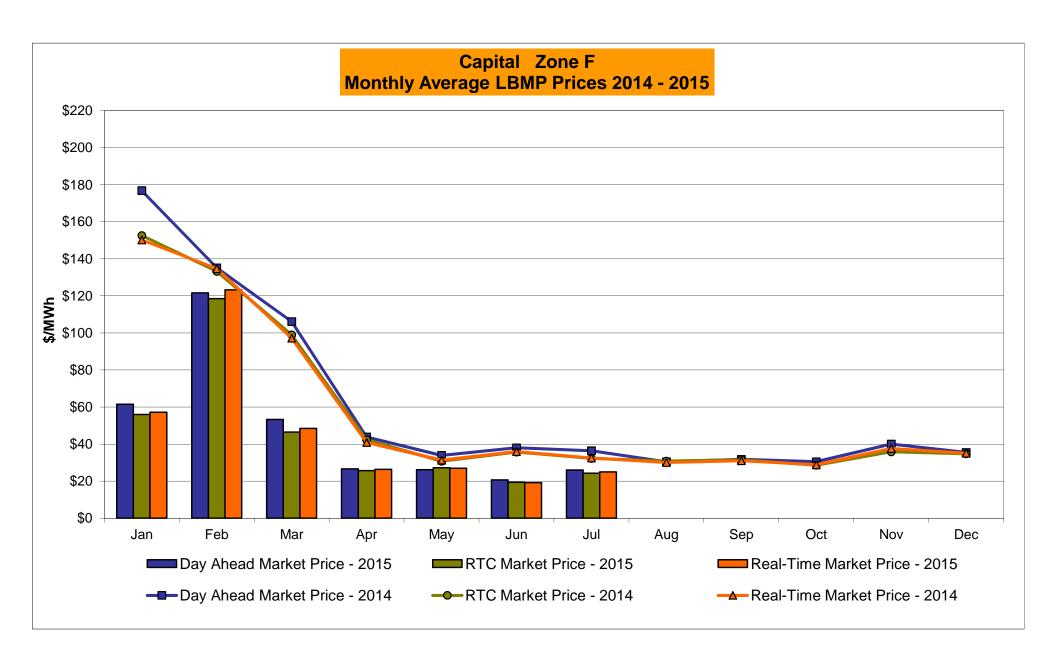

# Market Performance Highlights for July 2015

- LBMP for July is \$34.78/MWh; higher than \$28.19/MWh in June 2015 and lower than \$43.97/MWh in July 2014.
  - Day Ahead and Real Time Load Weighted LBMPs are higher compared to June.
  - This is the lowest LBMP for the month of July during NYISO operation.
- July 2015 average year-to-date monthly cost of \$52.76/MWh is a 41% decrease from \$89.46/MWh in July 2014.
- Average daily sendout is 512 GWh/day in July; higher than 450 GWh/day in June 2015 and 496 GWh/day in July 2014.
- Natural gas and distillate prices were lower compared to the previous month.
  - Natural Gas (Transco Z6 NY) was \$1.99/MMBtu, down 15% from \$2.34/MMBtu in June.
    - Transco Z6 NY is down 25% year-over-year
  - Jet Kerosene Gulf Coast was \$11.51/MMBtu, down from \$12.80/MMBtu in June.
  - Ultra Low Sulfur No.2 Diesel NY Harbor was \$12.07/MMBtu, down from \$13.45/MMBtu in June.
- Distillate prices are down 41% year-over-year
- Uplift per MWh is lower compared to the previous month.
  - Uplift (not including NYISO cost of operations) is \$0.04/MWh; lower than \$0.33/MWh in June.
    - The Local Reliability Share is \$0.34/MWh, lower than \$0.37 in June.
    - The Statewide Share is (\$0.31)/MWh, lower than (\$0.03)/MWh in June.
  - TSA \$ per NYC MWh is \$0.07/MWh.
  - Total uplift costs (Schedule 1 components including NYISO Cost of Operations) are lower than June.

# NYISO Average Cost/MWh (Energy and Ancillary Services) \* from the LBMP Customer point of view

| 2015                            | <u>January</u> | <u>February</u> | March  | <u>April</u> | <u>May</u> | <u>June</u> | <u>July</u> | August | September         | October | November | December        |
|---------------------------------|----------------|-----------------|--------|--------------|------------|-------------|-------------|--------|-------------------|---------|----------|-----------------|
| LBMP                            | 59.60          | 114.35          | 52.09  | 28.35        | 32.98      | 28.19       | 34.78       |        |                   |         |          |                 |
| NTAC                            | 0.32           | 0.35            | 0.42   | 0.64         | 0.56       | 0.80        | 0.55        |        |                   |         |          |                 |
| Reserve                         | 0.27           | 0.37            | 0.56   | 0.36         | 0.38       | 0.24        | 0.27        |        |                   |         |          |                 |
| Regulation                      | 0.10           | 0.18            | 0.11   | 0.12         | 0.10       | 0.13        | 0.12        |        |                   |         |          |                 |
| NYISO Cost of Operations        | 0.70           | 0.70            | 0.70   | 0.70         | 0.70       | 0.70        | 0.70        |        |                   |         |          |                 |
| Uplift                          | (0.50)         | (1.17)          | (0.68) | (0.14)       | 0.28       | 0.33        | 0.04        |        |                   |         |          |                 |
| Uplift: Local Reliability Share | 0.25           | 0.33            | 0.13   | 0.27         | 0.32       | 0.37        | 0.34        |        |                   |         |          |                 |
| Uplift: Statewide Share         | (0.75)         | (1.49)          | (0.81) | (0.41)       | (0.04)     | (0.03)      | (0.31)      |        |                   |         |          |                 |
| Voltage Support and Black Start | 0.39           | 0.39            | 0.39   | 0.39         | 0.39       | 0.39        | 0.39        |        |                   |         |          |                 |
| Avg Monthly Cost                | 60.88          | 115.17          | 53.59  | 30.42        | 35.39      | 30.79       | 36.84       |        |                   |         |          |                 |
| Avg YTD Cost                    | 60.88          | 87.68           | 76.61  | 66.80        | 60.95      | 56.02       | 52.76       |        |                   |         |          |                 |
| TSA \$ per NYC MWh              | 0.00           | 0.00            | 0.00   | 0.00         | 0.17       | 0.50        | 0.07        |        |                   |         |          |                 |
| 2014                            | <u>January</u> | <u>February</u> | March  | <u>April</u> | <u>May</u> | <u>June</u> | <u>July</u> | August | September         | October | November | December        |
| LBMP                            | 183.36         | 123.19          | 109.58 | 46.09        | 40.30      | 43.39       | 43.97       | 34.48  | 37.63             | 35.61   | 42.89    | 38.08           |
| NTAC                            | 0.56           | 0.64            | 0.39   | 1.18         | 0.69       | 0.78        | 0.43        | 0.41   | 0.50              | 0.57    | 0.68     | 0.86            |
| Reserve                         | 0.78           | 0.49            | 0.56   | 0.46         | 0.28       | 0.27        | 0.26        | 0.26   | 0.29              | 0.48    | 0.37     | 0.23            |
| Regulation                      | 0.27           | 0.21            | 0.22   | 0.13         | 0.12       | 0.12        | 0.12        | 0.13   | 0.11              | 0.12    | 0.11     | 0.08            |
| NYISO Cost of Operations        | 0.69           | 0.69            | 0.69   | 0.69         | 0.69       | 0.69        | 0.69        | 0.69   | 0.69              | 0.69    | 0.69     | 0.69            |
| Uplift                          | 0.22           | 0.56            | 0.35   | (0.09)       | 0.07       | (0.21)      | (0.26)      | (0.19) | (0.20)            | (0.24)  | (0.40)   | (0.20)          |
| Uplift: Local Reliability Share | 1.43           | 0.75            | 0.62   | 0.15         | 0.51       | 0.32        | 0.29        | 0.27   | 0.26              | 0.26    | 0.24     | 0.13            |
| Uplift: Statewide Share         | (1.21)         | (0.19)          | (0.27) | (0.24)       | (0.44)     | (0.53)      | (0.55)      | (0.45) | (0.46)            | (0.50)  | (0.64)   | (0.33)          |
| Voltage Support and Black Start | 0.36           | 0.36            | 0.36   | 0.36         | 0.36       | 0.36        | 0.36        | 0.36   | 0.36              | 0.36    | 0.36     | 0.36            |
| Avg Monthly Cost                | 186.24         | 126.14          | 112.15 | 48.82        | 42.51      | 45.39       | 45.57       | 36.14  | 39.38             | 37.59   | 44.71    | 40.09           |
| Avg YTD Cost                    | 186.24         | 157.93          | 142.77 | 121.97       | 108.36     | 97.84       | 89.46       | 82.60  | 78.07             | 74.63   | 72.06    | 69.31           |
| TSA \$ per NYC MWh              | 0.00           | 0.00            | 0.00   | 0.00         | 0.00       | 0.03        | 0.35        | 0.00   | 0.42              | 0.00    | 0.00     | 0.00            |
| 2013                            | <u>January</u> | <u>February</u> | March  | <u>April</u> | <u>May</u> | <u>June</u> | <u>July</u> | August | September         | October | November | <u>December</u> |
| LBMP                            | 79.77          | 85.76           | 48.94  | 44.47        | 52.21      | 50.17       | 68.49       | 40.81  | 44.24             | 39.85   | 43.30    | 66.41           |
| NTAC                            | 0.79           | 0.83            | 0.76   | 0.90         | 0.85       | 0.86        | 0.66        | 0.28   | 0.57              | 0.87    | 1.08     | 0.59            |
| Reserve                         | 0.38           | 0.44            | 0.43   | 0.36         | 0.49       | 0.34        | 0.50        | 0.32   | 0.38              | 0.42    | 0.38     | 0.44            |
| Regulation                      | 0.13           | 0.13            | 0.10   | 0.11         | 0.09       | 0.13        | 0.11        | 0.13   | 0.13              | 0.16    | 0.13     | 0.12            |
| NYISO Cost of Operations        | 0.69           | 0.69            | 0.69   | 0.69         | 0.69       | 0.69        | 0.69        | 0.69   | 0.69              | 0.69    | 0.69     | 0.69            |
| Uplift                          | 0.21           | (0.15)          | (0.33) | 0.02         | 0.41       | 0.49        | 2.06        | 0.03   | (0.05)            | 0.18    | (0.07)   | (0.25)          |
| Uplift: Local Reliability Share | 0.44           | 0.40            | 0.19   | 0.37         | 0.58       | 0.81        | 1.27        | 0.49   | 0.31              | 0.38    | 0.19     | 0.12            |
| Uplift: Statewide Share         | (0.23)         | (0.55)          | (0.52) | (0.35)       | (0.17)     | (0.31)      | 0.79        | (0.46) | (0.36)            | (0.19)  | (0.25)   | (0.37)          |
| Voltage Support and Black Start | 0.36           | 0.36            | 0.36   | 0.36         | 0.36       | 0.36        | 0.36        | 0.36   | 0.36              | 0.36    | 0.36     | 0.36            |
| Avg Monthly Cost                | 82.34          | 88.06           | 50.96  | 46.91        | 55.10      | 53.05       | 72.87       | 42.62  | 46.31             | 42.54   | 45.88    | 68.36           |
| Avg monthly cost                | 02.54          | 00.00           | 50.50  | TU.31        | 55.10      | 55.05       | 12.01       | 72.02  | <del>1</del> 0.51 | 72.04   | 70.00    | 00.00           |
| Avg YTD Cost                    | 82.34          | 85.08           | 74.02  | 67.80        | 65.46      | 63.36       | 65.10       | 62.27  | 60.74             | 59.30   | 58.24    | 59.13           |
| TSA \$ per NYC MWh              | 0.00           | 0.00            | 0.00   | 0.04         | 0.58       | 0.61        | 1.52        | 0.43   | 0.22              | 0.01    | 0.00     | 0.00            |