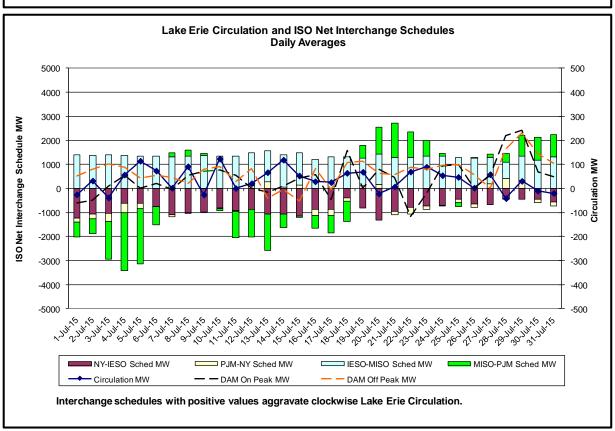

#### • Reliability Performance Metrics

- Alert State Declarations
- Major Emergency State Declarations
- IROL Exceedance Times
- Balancing Area Control Performance
- Reserve Activations
- Disturbance Recovery Times
- Load Forecasting Performance
- Wind Forecasting Performance
- Wind Curtailment Performance
- Lake Erie Circulation and ISO Schedules