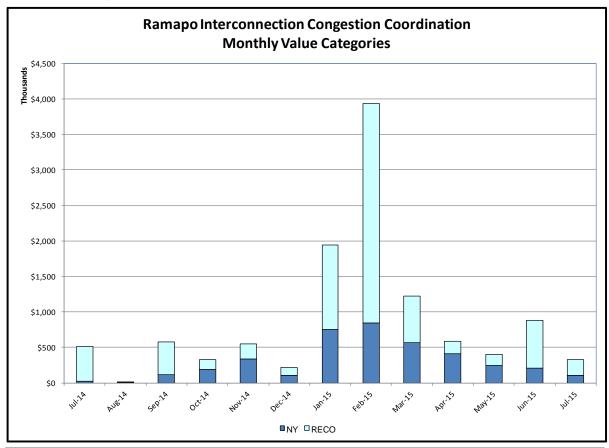

#### Broader Regional Market Performance Metrics

- Ramapo Interconnection Congestion Coordination Monthly Value
- Ramapo Interconnection Congestion Coordination Daily Value
- Regional Generation Congestion Coordination Monthly Value
- Regional Generation Congestion Coordination Daily Value
- Regional RT Scheduling PJM Monthly Value
- Regional RT Scheduling PJM Daily Value

#### Ramapo Interconnection Congestion Coordination

<u>Category</u> <u>Description</u>
NY Represents t

Represents the value NY realizes from Market-to-Market Ramapo Coordination. When experiencing congestion, this includes (1) the estimated savings to NY for additional deliveries into NY, plus (2) PJM compensation to NY for additional deliveries into PJM (as compared to the Ramapo Target level, excluding RECO). This is net of any settlements to

PJM when they are congested.

RECO Represents the value of PJM's obligation to deliver 80% of service to RECO load over

Ramapo 5018. This includes (1) the estimated reduction in NYCA congestion due to the PJM delivery of RECO over Ramapo 5018, plus (2) PJM compensation to NY for NYCA congestion

for the under-delivery or inability to deliver service to RECO load over Ramapo 5018.