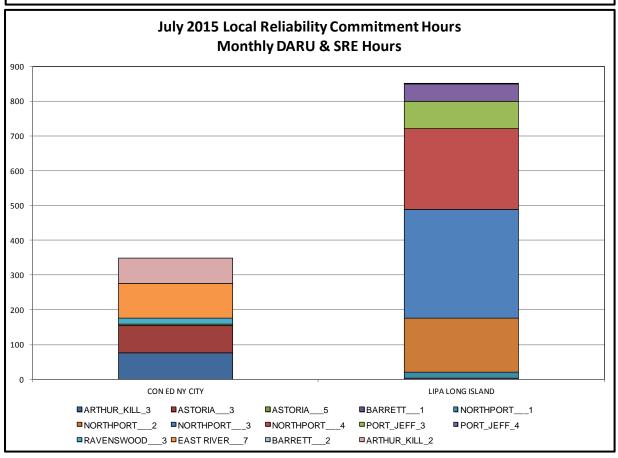

#### Market Performance Metrics

- Monthly Statewide Uplift Components and Rate
- RTM Congestion Residuals Monthly Trend
- RTM Congestion Residuals Daily Costs
- RTM Congestion Residuals Event Summary
- RTM Congestion Residuals Cost Categories
- DAM Congestion Residuals Monthly Trend
- DAM Congestion Residuals Daily Costs
- DAM Congestion Residuals Cost Categories
- NYCA Unit Uplift Components Monthly Trend
- NYCA Unit Uplift Components Daily Costs
- Local Reliability Costs Monthly Trend & Commitment Hours
- TCC Monthly Clearing Price with DAM Congestion
- ICAP Spot Market Clearing Price
- UCAP Awards