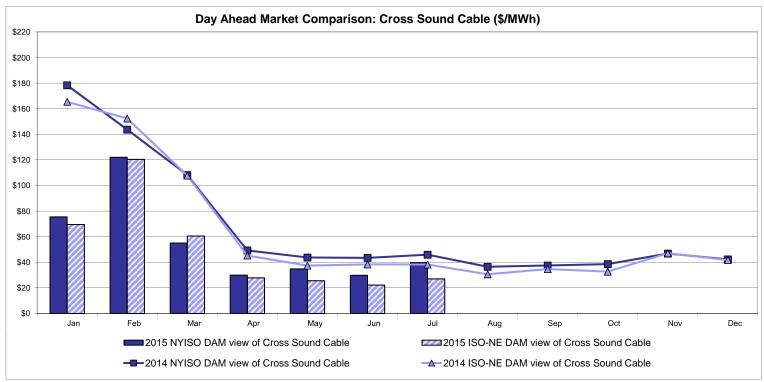

42 28.55  | <b>Zone N</b> 27.12 14.19        | SOUND<br>CABLE<br>Controllable<br>Line<br>39.67<br>26.25                   | NORWALK<br>Controllable<br>Line<br>30.65<br>14.17                   | 28.60                                  | 28.92<br>15.96                         | 29.19<br>16.29                         | 21.63<br>10.65                         |

Market Mitigation and Analysis Prepared: 8/6/2015 2:57 PM

<sup>\*</sup> Straight LBMP averages















## **External Comparison ISO-New England**





### **External Comparison PJM**





#### **External Comparison Ontario IESO**





Notes: Exchange factor used for July 2015 was 0.777424 to US

HOEP: Hourly Ontario Energy Price Pre-Dispatch: Projected Energy Price

## External Controllable Line: Cross Sound Cable (New England)





#### Note:

ISO-NE Forecast is an advisory posting @ 18:00 day before.

The DAM and R/T prices at the Shorham 13899 interface are used for ISO-NE.

The DAM and R/T prices at the CSC interface are used for NYISO.

### **External Controllable Line: Northport - Norwalk (New England)**





#### Note:

ISO-NE Forecast is an advisory posting @ 18:00 day before.

The DAM and R/T prices at the Northport 138 interface are used for ISO-NE.

The DAM and R/T prices at the 1385 interface are used for NYISO.

## **External Controllable Line: Neptune (PJM)**





### **External Comparison Hydro-Quebec**





Note:

Hydro-Quebec Prices are unavailable.

## **External Controllable Line: Linden VFT (PJM)**





## **External Controllable Line: Hudson (PJM)**





#### **NYISO Real Time Price Correction