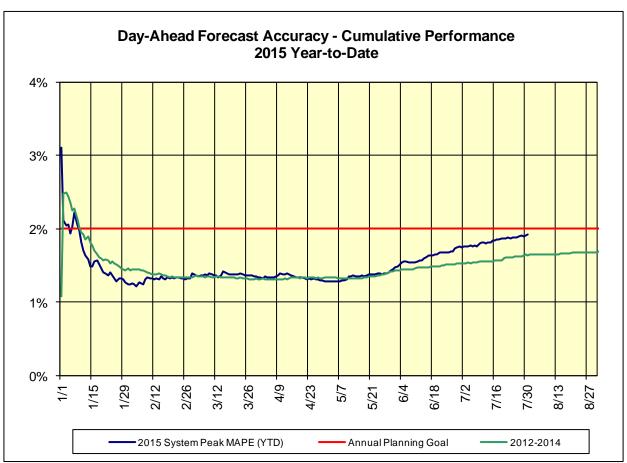

<u>Hourly Error MW</u> - Absolute value of the difference between the hourly average actual load demand and the average hour ahead forecast load demand.

<u>Average Hourly Error %</u> - Average value of the ratio of hourly average error magnitude to hourly average actual load demand.

<u>Day-Ahead Average Hourly Error %</u> - Average across all hours of the month of the absolute value of the difference between actual load demand and the Day-Ahead forecast load demand, divided by the actual load demand.