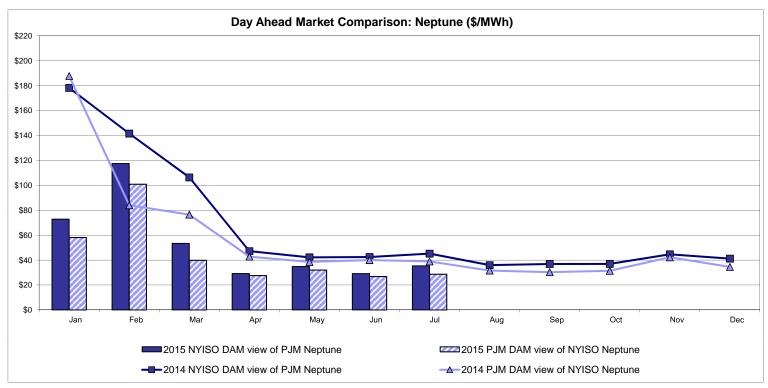

### **External Comparison Ontario IESO**





Notes: Exchange factor used for July 2015 was 0.777424 to US

HOEP: Hourly Ontario Energy Price Pre-Dispatch: Projected Energy Price

## External Controllable Line: Cross Sound Cable (New England)





#### Note:

ISO-NE Forecast is an advisory posting @ 18:00 day before.

The DAM and R/T prices at the Shorham 13899 interface are used for ISO-NE.

The DAM and R/T prices at the CSC interface are used for NYISO.

### **External Controllable Line: Northport - Norwalk (New England)**





#### Note:

ISO-NE Forecast is an advisory posting @ 18:00 day before.

The DAM and R/T prices at the Northport 138 interface are used for ISO-NE.

The DAM and R/T prices at the 1385 interface are used for NYISO.

## **External Controllable Line: Neptune (PJM)**





### **External Comparison Hydro-Quebec**





Note:

Hydro-Quebec Prices are unavailable.

## **External Controllable Line: Linden VFT (PJM)**





## **External Controllable Line: Hudson (PJM)**





#### **NYISO Real Time Price Correction Statistics**

|                                                                                                                                                                                                                                                                                                                                                                                                                                                   |