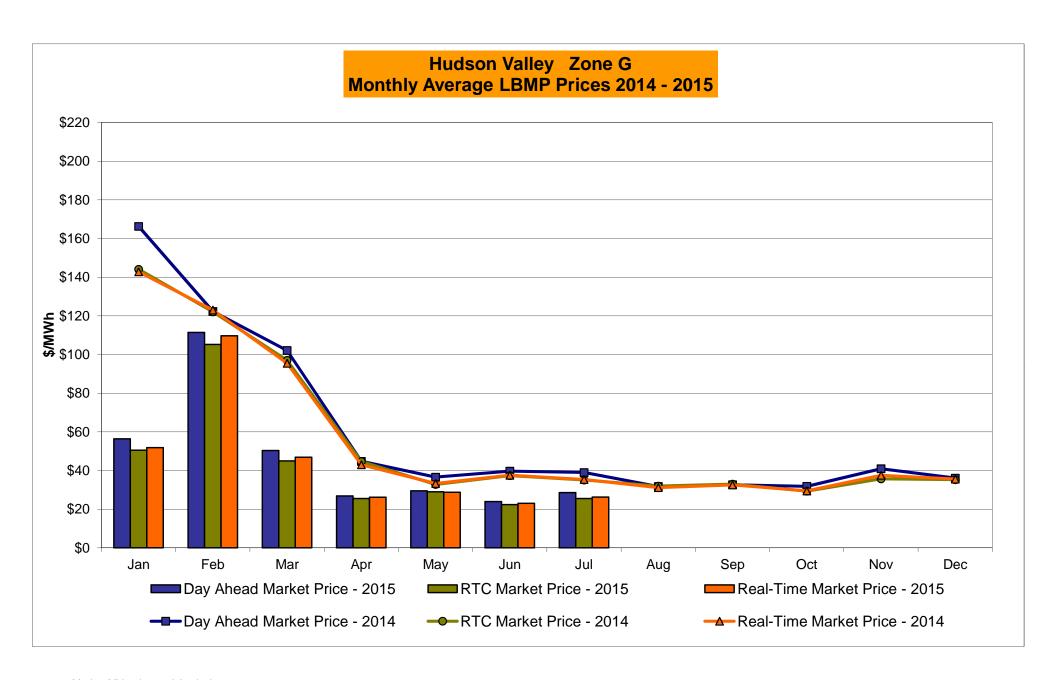

# Market Performance Highlights for July 2015

- LBMP for July is \$34.78/MWh; higher than \$28.19/MWh in June 2015 and lower than \$43.97/MWh in July 2014.
  - Day Ahead and Real Time Load Weighted LBMPs are higher compared to June.
  - This is the lowest LBMP for the month of July during NYISO operation.
- July 2015 average year-to-date monthly cost of \$52.76/MWh is a 41% decrease from \$89.46/MWh in July 2014.
- Average daily sendout is 512 GWh/day in July; higher than 450 GWh/day in June 2015 and 496 GWh/day in July 2014.
- Natural gas and distillate prices were lower compared to the previous month.
  - Natural Gas (Transco Z6 NY) was \$1.99/MMBtu, down 15% from \$2.34/MMBtu in June.
    - Transco Z6 NY is down 25% year-over-year
  - Jet Kerosene Gulf Coast was \$11.51/MMBtu, down from \$12.80/MMBtu in June.
  - Ultra Low Sulfur No.2 Diesel NY Harbor was \$12.07/MMBtu, down from \$13.45/MMBtu in June.
- Distillate prices are down 41% year-over-year
- Uplift per MWh is lower compared to the previous month.
  - Uplift (not including NYISO cost of operations) is \$0.04/MWh; lower than \$0.33/MWh in June.
    - The Local Reliability Share is \$0.34/MWh, lower than \$0.37 in June.
    - The Statewide Share is (\$0.31)/MWh, lower than (\$0.03)/MWh in June.
  - TSA \$ per NYC MWh is \$0.07/MWh.
  - Total uplift costs (Schedule 1 components including NYISO Cost of Operations) are lower than June.

# NYISO Average Cost/MWh (Energy and Ancillary Services) \* from the LBMP Customer point of view

| 2015                            | <u>January</u> | <u>February</u> | March  | <u>April</u> | <u>May</u> | <u>June</u> | <u>July</u> | August | September         | October | November | December        |
|---------------------------------|----------------|-----------------|--------|--------------|------------|-------------|-------------|--------|-------------------|---------|----------|-----------------|
| LBMP                            | 59.60          | 114.35          | 52.09  | 28.35        | 32.98      | 28.19       | 34.78       |        |                   |         |          |                 |
| NTAC                            | 0.32           | 0.35            | 0.42   | 0.64         | 0.56       | 0.80        | 0.55        |        |                   |         |          |                 |
| Reserve                         | 0.27           | 0.37            | 0.56   | 0.36         | 0.38       | 0.24        | 0.27        |        |                   |         |          |                 |
| Regulation                      | 0.10           | 0.18            | 0.11   | 0.12         | 0.10       | 0.13        | 0.12        |        |                   |         |          |                 |
| NYISO Cost of Operations        | 0.70           | 0.70            | 0.70   | 0.70         | 0.70       | 0.70        | 0.70        |        |                   |         |          |                 |
| Uplift                          | (0.50)         | (1.17)          | (0.68) | (0.14)       | 0.28       | 0.33        | 0.04        |        |                   |         |          |                 |
| Uplift: Local Reliability Share | 0.25           | 0.33            | 0.13   | 0.27         | 0.32       | 0.37        | 0.34        |        |                   |         |          |                 |
| Uplift: Statewide Share         | (0.75)         | (1.49)          | (0.81) | (0.41)       | (0.04)     | (0.03)      | (0.31)      |        |                   |         |          |                 |
| Voltage Support and Black Start | 0.39           | 0.39            | 0.39   | 0.39         | 0.39       | 0.39        | 0.39        |        |                   |         |          |                 |
| Avg Monthly Cost                | 60.88          | 115.17          | 53.59  | 30.42        | 35.39      | 30.79       | 36.84       |        |                   |         |          |                 |
| Avg YTD Cost                    | 60.88          | 87.68           | 76.61  | 66.80        | 60.95      | 56.02       | 52.76       |        |                   |         |          |                 |
| TSA \$ per NYC MWh              | 0.00           | 0.00            | 0.00   | 0.00         | 0.17       | 0.50        | 0.07        |        |                   |         |          |                 |
| 2014                            | <u>January</u> | <u>February</u> | March  | <u>April</u> | <u>May</u> | <u>June</u> | <u>July</u> | August | September         | October | November | December        |
| LBMP                            | 183.36         | 123.19          | 109.58 | 46.09        | 40.30      | 43.39       | 43.97       | 34.48  | 37.63             | 35.61   | 42.89    | 38.08           |
| NTAC                            | 0.56           | 0.64            | 0.39   | 1.18         | 0.69       | 0.78        | 0.43        | 0.41   | 0.50              | 0.57    | 0.68     | 0.86            |
| Reserve                         | 0.78           | 0.49            | 0.56   | 0.46         | 0.28       | 0.27        | 0.26        | 0.26   | 0.29              | 0.48    | 0.37     | 0.23            |
| Regulation                      | 0.27           | 0.21            | 0.22   | 0.13         | 0.12       | 0.12        | 0.12        | 0.13   | 0.11              | 0.12    | 0.11     | 0.08            |
| NYISO Cost of Operations        | 0.69           | 0.69            | 0.69   | 0.69         | 0.69       | 0.69        | 0.69        | 0.69   | 0.69              | 0.69    | 0.69     | 0.69            |
| Uplift                          | 0.22           | 0.56            | 0.35   | (0.09)       | 0.07       | (0.21)      | (0.26)      | (0.19) | (0.20)            | (0.24)  | (0.40)   | (0.20)          |
| Uplift: Local Reliability Share | 1.43           | 0.75            | 0.62   | 0.15         | 0.51       | 0.32        | 0.29        | 0.27   | 0.26              | 0.26    | 0.24     | 0.13            |
| Uplift: Statewide Share         | (1.21)         | (0.19)          | (0.27) | (0.24)       | (0.44)     | (0.53)      | (0.55)      | (0.45) | (0.46)            | (0.50)  | (0.64)   | (0.33)          |
| Voltage Support and Black Start | 0.36           | 0.36            | 0.36   | 0.36         | 0.36       | 0.36        | 0.36        | 0.36   | 0.36              | 0.36    | 0.36     | 0.36            |
| Avg Monthly Cost                | 186.24         | 126.14          | 112.15 | 48.82        | 42.51      | 45.39       | 45.57       | 36.14  | 39.38             | 37.59   | 44.71    | 40.09           |
| Avg YTD Cost                    | 186.24         | 157.93          | 142.77 | 121.97       | 108.36     | 97.84       | 89.46       | 82.60  | 78.07             | 74.63   | 72.06    | 69.31           |
| TSA \$ per NYC MWh              | 0.00           | 0.00            | 0.00   | 0.00         | 0.00       | 0.03        | 0.35        | 0.00   | 0.42              | 0.00    | 0.00     | 0.00            |
| 2013                            | <u>January</u> | <u>February</u> | March  | <u>April</u> | <u>May</u> | <u>June</u> | <u>July</u> | August | September         | October | November | <u>December</u> |
| LBMP                            | 79.77          | 85.76           | 48.94  | 44.47        | 52.21      | 50.17       | 68.49       | 40.81  | 44.24             | 39.85   | 43.30    | 66.41           |
| NTAC                            | 0.79           | 0.83            | 0.76   | 0.90         | 0.85       | 0.86        | 0.66        | 0.28   | 0.57              | 0.87    | 1.08     | 0.59            |
| Reserve                         | 0.38           | 0.44            | 0.43   | 0.36         | 0.49       | 0.34        | 0.50        | 0.32   | 0.38              | 0.42    | 0.38     | 0.44            |
| Regulation                      | 0.13           | 0.13            | 0.10   | 0.11         | 0.09       | 0.13        | 0.11        | 0.13   | 0.13              | 0.16    | 0.13     | 0.12            |
| NYISO Cost of Operations        | 0.69           | 0.69            | 0.69   | 0.69         | 0.69       | 0.69        | 0.69        | 0.69   | 0.69              | 0.69    | 0.69     | 0.69            |
| Uplift                          | 0.21           | (0.15)          | (0.33) | 0.02         | 0.41       | 0.49        | 2.06        | 0.03   | (0.05)            | 0.18    | (0.07)   | (0.25)          |
| Uplift: Local Reliability Share | 0.44           | 0.40            | 0.19   | 0.37         | 0.58       | 0.81        | 1.27        | 0.49   | 0.31              | 0.38    | 0.19     | 0.12            |
| Uplift: Statewide Share         | (0.23)         | (0.55)          | (0.52) | (0.35)       | (0.17)     | (0.31)      | 0.79        | (0.46) | (0.36)            | (0.19)  | (0.25)   | (0.37)          |
| Voltage Support and Black Start | 0.36           | 0.36            | 0.36   | 0.36         | 0.36       | 0.36        | 0.36        | 0.36   | 0.36              | 0.36    | 0.36     | 0.36            |
| Avg Monthly Cost                | 82.34          | 88.06           | 50.96  | 46.91        | 55.10      | 53.05       | 72.87       | 42.62  | 46.31             | 42.54   | 45.88    | 68.36           |
| Avg monthly cost                | 02.54          | 00.00           | 50.50  | TU.31        | 55.10      | 55.05       | 12.01       | 72.02  | <del>1</del> 0.51 | 72.04   | 70.00    | 00.00           |
| Avg YTD Cost                    | 82.34          | 85.08           | 74.02  | 67.80        | 65.46      | 63.36       | 65.10       | 62.27  | 60.74             | 59.30   | 58.24    | 59.13           |
| TSA \$ per NYC MWh              | 0.00           | 0.00            | 0.00   | 0.04         | 0.58       | 0.61        | 1.52        | 0.43   | 0.22              | 0.01    | 0.00     | 0.00            |