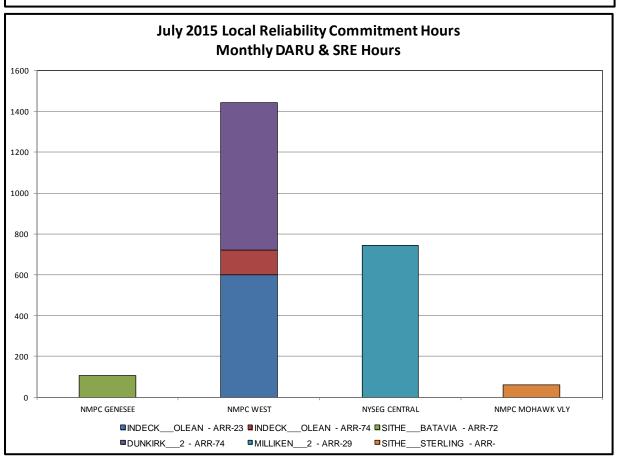

#### Market Performance Metrics

- Monthly Statewide Uplift Components and Rate
- RTM Congestion Residuals Monthly Trend
- RTM Congestion Residuals Daily Costs
- RTM Congestion Residuals Event Summary
- RTM Congestion Residuals Cost Categories
- DAM Congestion Residuals Monthly Trend
- DAM Congestion Residuals Daily Costs
- DAM Congestion Residuals Cost Categories
- NYCA Unit Uplift Components Monthly Trend
- NYCA Unit Uplift Components Daily Costs
- Local Reliability Costs Monthly Trend & Commitment Hours
- TCC Monthly Clearing Price with DAM Congestion
- ICAP Spot Market Clearing Price
- UCAP Awards