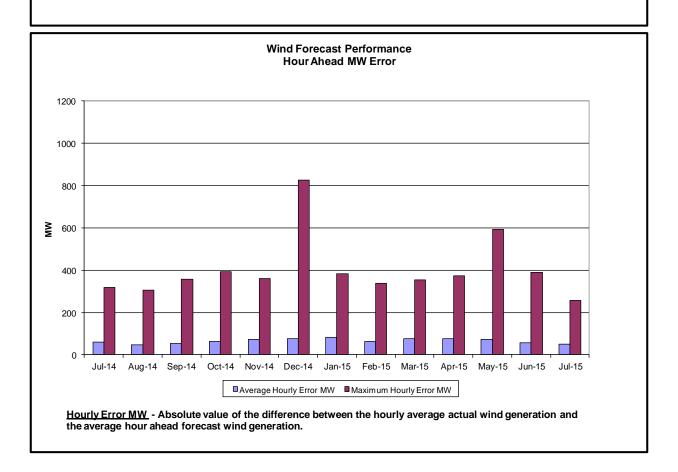

<u>Hourly Error MW</u> - Absolute value of the difference between the hourly average actual load demand and the average hour ahead forecast load demand.

<u>Average Hourly Error %</u> - Average value of the ratio of hourly average error magnitude to hourly average actual load demand.