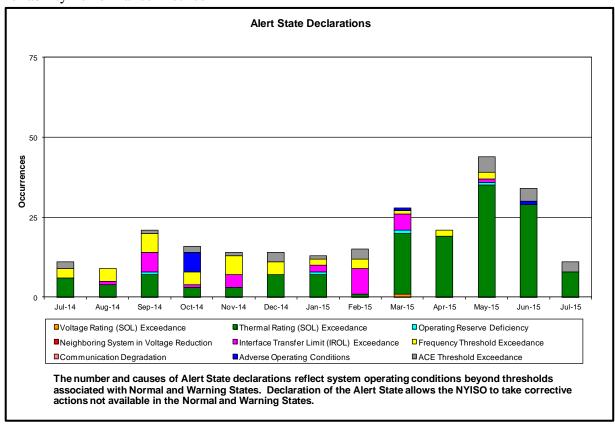

#### • Reliability Performance Metrics

- Alert State Declarations
- Major Emergency State Declarations
- IROL Exceedance Times
- Balancing Area Control Performance
- Reserve Activations
- Disturbance Recovery Times
- Load Forecasting Performance
- Wind Forecasting Performance
- Wind Curtailment Performance
- Lake Erie Circulation and ISO Schedules