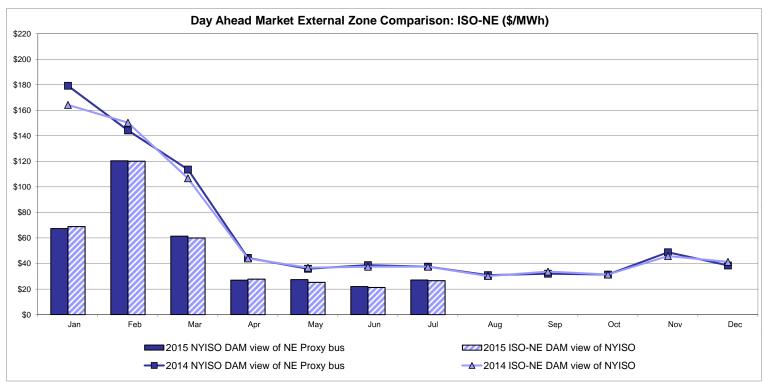

nweighted Price * Standard Deviation  RTC LBMP Unweighted Price * Standard Deviation                 | Zone O<br>22.01<br>10.24         | QUEBEC<br>(Wheel)<br>Zone M<br>22.68<br>10.95                   | QUEBEC (Import/Export)  Zone M  22.68 10.95              | <b>Zone P</b> 27.85 15.42 28.55  | <b>Zone N</b> 27.12 14.19        | SOUND<br>CABLE<br>Controllable<br>Line<br>39.67<br>26.25                   | NORWALK<br>Controllable<br>Line<br>30.65<br>14.17                   | 28.60                                  | 28.92<br>15.96                         | 29.19<br>16.29                         | 21.63<br>10.65                         |

Market Mitigation and Analysis Prepared: 8/6/2015 2:57 PM

<sup>\*</sup> Straight LBMP averages















## **External Comparison ISO-New England**





### **External Comparison PJM**





#### **External Comparison Ontario IESO**





Notes: Exchange factor used for July 2015 was 0.777424 to US

HOEP: Hourly Ontario Energy Price Pre-Dispatch: Projected Energy Price

## External Controllable Line: Cross Sound Cable (New England)





#### Note:

ISO-NE Forecast is an advisory posting @ 18:00 day before.

The DAM and R/T prices at the Shorham 13899 interface are used for ISO-NE.

The DAM and R/T prices at the CSC interface are used for NYISO.

### **External Controllable Line: Northport - Norwalk (New England)**





#### Note:

ISO-NE Forecast is an advisory posting @ 18:00 day before.

The DAM and R/T prices at the Northport 138 interface are used for ISO-NE.

The DAM and R/T prices at the 1385 interface are used for NYISO.

## **Ext