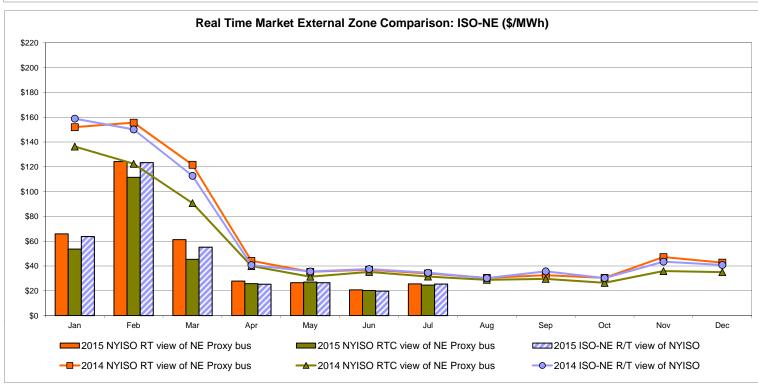

#### Broader Regional Market Performance Metrics

- Ramapo Interconnection Congestion Coordination Monthly Value
- Ramapo Interconnection Congestion Coordination Daily Value
- Regional Generation Congestion Coordination Monthly Value
- Regional Generation Congestion Coordination Daily Value
- Regional RT Scheduling PJM Monthly Value
- Regional RT Scheduling PJM Daily Value