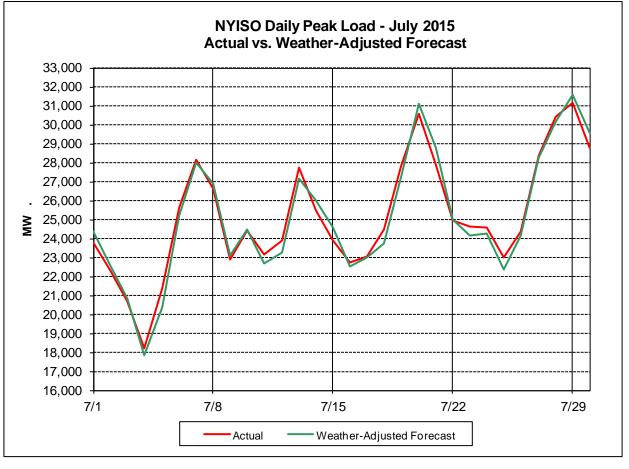

### **July 2015 Operations Performance Highlights**

- Peak load of 31,138 MW occurred on 7/29/2015 HB 16
- All-time summer capability period peak load of 33,956 MW occurred on 7/19/2013 HB 16
- 19 hours of Thunder Storm Alerts were declared
- 0 hours of NERC TLR level 3 curtailment
- Commissioning began at the end of July for a new 200 MVAR Shunt Reactor at the 345kV Coopers Corners substation.
- The following table identifies the estimated production cost savings associated with the Broader Regional Market initiatives.