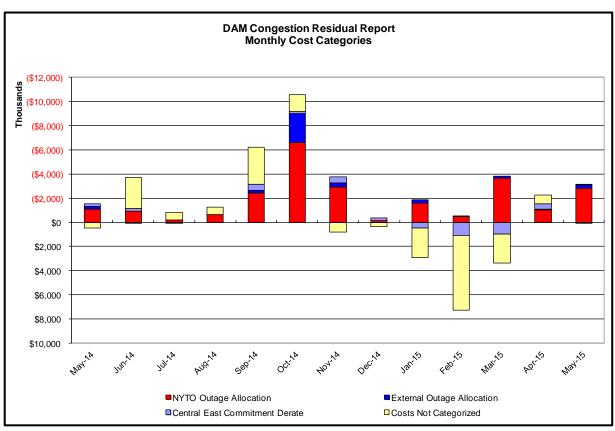

| Day-Ahead Market Congestion Residual Categories |                                              |                                                                                                                                            |                                                                                           |  |  |  |  |  |  |
|-------------------------------------------------|----------------------------------------------|--------------------------------------------------------------------------------------------------------------------------------------------|-------------------------------------------------------------------------------------------|--|--|--|--|--|--|
| <u>Category</u><br>NYTO Outage Allocation       | <u>Cost Assignment</u><br>Responsible TO     |                                                                                                                                            | Event Examples  DAM scheduled outage for equipment modeled inservice for the TCC Auction. |  |  |  |  |  |  |
| External Outage Allocation                      | All TO by<br>Monthly<br>Allocation<br>Factor | Direct allocation to transmission equipment status change caused by change in status of external equipment.                                | Tie line required out-of-<br>service by TO of<br>neighboring control area.                |  |  |  |  |  |  |
| Central East Commitment Derate                  | All TO by<br>Monthly<br>Allocation<br>Factor | Reductions in the DAM Central East_VC limit as compared to the TCC Auction limit, which are not associated with transmission line outages. |                                                                                           |  |  |  |  |  |  |