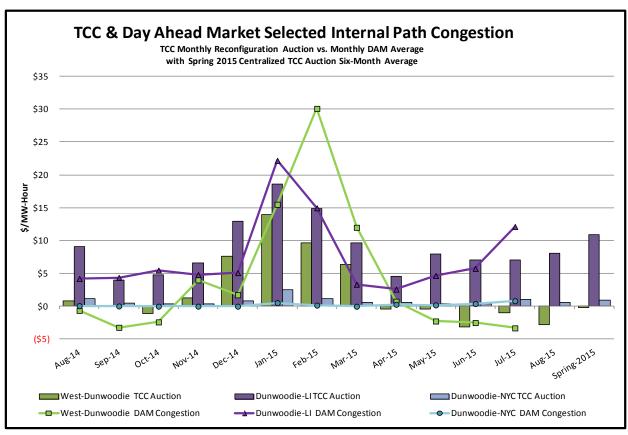

utage for equipment modeled inservice for the TCC Auction. |  |  |  |  |  |  |
| External Outage Allocation                      | All TO by<br>Monthly<br>Allocation<br>Factor | Direct allocation to transmission equipment status change caused by change in status of external equipment.                                | Tie line required out-of-<br>service by TO of<br>neighboring control area.                |  |  |  |  |  |  |
| Central East Commitment Derate                  | All TO by<br>Monthly<br>Allocation<br>Factor | Reductions in the DAM Central East_VC limit as compared to the TCC Auction limit, which are not associated with transmission line outages. |                                                                                           |  |  |  |  |  |  |



































# Market Performance Highlights for July 2015

- LBMP for July is \$34.78/MWh; higher than \$28.19/MWh in June 2015 and lower than \$43.97/MWh in July 2014.
  - Day Ahead and Real Time Load Weighted LBMPs are higher compared to June.
  - This is the lowest LBMP for the month of July during NYISO operation.
- July 2015 average year-to-date monthly cost of \$52.76/MWh is a 41% decrease from \$89.46/MWh in July 2014.
- Average daily sendout is 512 GWh/day in July; higher than 450 GWh/day in June 2015 and 496 GWh/day in July 2014.
- Natural gas and distillate prices were lower compared to the previous month.
  - Natural Gas (Transco Z6 NY) was \$1.99/MMBtu, down 15% from \$2.34/MMBtu in June.
    - Transco Z6 NY is down 25% year-over-year
  - Jet Kerosene Gulf Coast was \$11.51/M