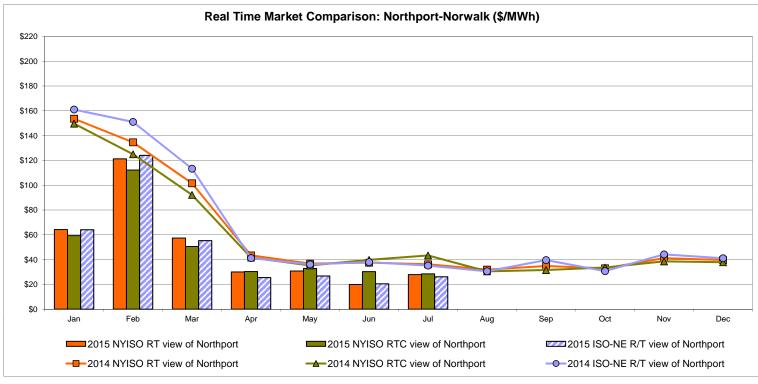

| 21.63<br>10.65                         |

Market Mitigation and Analysis Prepared: 8/6/2015 2:57 PM

<sup>\*</sup> Straight LBMP averages















## **External Comparison ISO-New England**





### **External Comparison PJM**





#### **External Comparison Ontario IESO**





Notes: Exchange factor used for July 2015 was 0.777424 to US

HOEP: Hourly Ontario Energy Price Pre-Dispatch: Projected Energy Price

## External Controllable Line: Cross Sound Cable (New England)





#### Note:

ISO-NE Forecast is an advisory posting @ 18:00 day before.

The DAM and R/T prices at the Shorham 13899 interface are used for ISO-NE.

The DAM and R/T prices at the CSC interface are used for NYISO.

### **External Controllable Line: Northport - Norwalk (New England)**





#### Note:

ISO-NE Forecast is an advisory posting @ 18:00 day before.

The DAM and R/T prices at the Northport 138 interface are used for ISO-NE.

The DAM and R/T prices at the 1385 interface are used for NYISO.

## **External Controllable Line: Neptune (PJM)**





### **External Comparison Hydro-Quebec**





Note:

Hydro-Quebec Prices are unavailable.

## **External Controllable Line: Linden VFT (PJM)**





## **External Controllable Line: Hudson (PJM)**





#### **NYISO Real Time Price Correction Statistics**

|