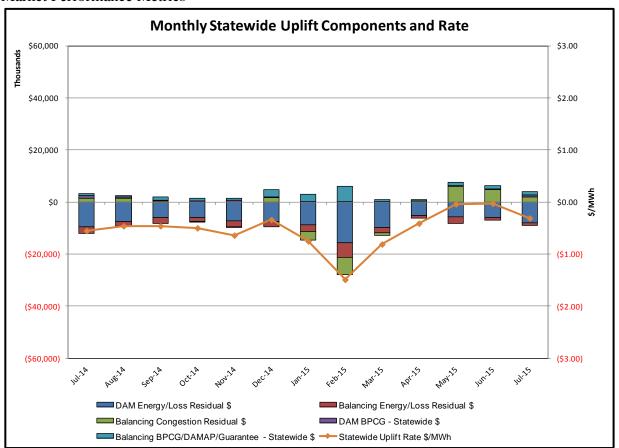

#### Market Performance Metrics

- Monthly Statewide Uplift Components and Rate
- RTM Congestion Residuals Monthly Trend
- RTM Congestion Residuals Daily Costs
- RTM Congestion Residuals Event Summary
- RTM Congestion Residuals Cost Categories
- DAM Congestion Residuals Monthly Trend
- DAM Congestion Residuals Daily Costs
- DAM Congestion Residuals Cost Categories
- NYCA Unit Uplift Components Monthly Trend
- NYCA Unit Uplift Components Daily Costs
- Local Reliability Costs Monthly Trend & Commitment Hours
- TCC Monthly Clearing Price with DAM Congestion
- ICAP Spot Market Clearing Price
- UCAP Awards

- Statewide uplift cost monthly average was (\$0.31)/MWh
- The following table identifies the Monthly ICAP spot market prices by locality and the price changes from the prior month.

| Spot Auction Price Results | NYCA     | Lower Hudson Valley Zone | New York City Zone | Long Island Zone |
|----------------------------|----------|--------------------------|--------------------|------------------|
| August 2015 Spot Price     | \$3.58   | \$8.32                   | \$15.32            | \$5.77           |
| Change from Prior Month    | (\$0.40) | (\$0.04)                 | \$0.06             | \$0.00           |

# Market Performance Highlights for July 2015

- LBMP for July is \$34.78/MWh; higher than \$28.19/MWh in June 2015 and lower than \$43.97/MWh in July 2014.
  - Day Ahead and Real Time Load Weighted LBMPs are higher compared to June.
  - This is the lowest LBMP for the month of July during NYISO operation.
- July 2015 average year-to-date monthly cost of \$52.76/MWh is a 41% decrease from \$89.46/MWh in July 2014.
- Average daily sendout is 512 GWh/day in July; higher than 450 GWh/day in June 2015 and 496 GWh/day in July 2014.
- Natural gas and distillate prices were lower compared to the previous month.
  - Natural Gas (Transco Z6 NY) was \$1.99/MMBtu, down 15% from \$2.34/MMBtu in June.
    - Transco Z6 NY is down 25% year-over-year
  - Jet Kerosene Gulf Coast was \$11.51/MMBtu, down from \$12.80/MMBtu in June.
  - Ultra Low Sulfur No.2 Diesel NY Harbor was \$12.07/MMBtu, down from \$13.45/MMBtu in June.
- Distillate prices are down 41% year-over-year
- Uplift per MWh is lower compared to the previous month.
  - Uplift (not including NYISO cost of operations) is \$0.04/MWh; lower than \$0.33/MWh in June.
    - The Local Reliability Share is \$0.34/MWh, lower than \$0.37 in June.
    - The Statewide Share is (\$0.31)/MWh, lower than (\$0.03)/MWh in June.
  - TSA \$ per NYC MWh is \$0.07/MWh.
  - Total uplift costs (Schedule 1 components including NYISO Cost of Operations) are lower than June.

# NYISO Average Cost/MWh (Energy and Ancillary Services) \* from the LBMP Customer point of view

| 2015                            | <u>January</u> | <u>February</u> | March  | <u>April</u> | <u>May</u> | <u>June</u> | <u>July</u> | August | September         | October | November | December        |
|---------------------------------|----------------|-----------------|--------|--------------|------------|-------------|-------------|--------|-------------------|---------|----------|-----------------|
| LBMP                            | 59.60          | 114.35          | 52.09  | 28.35        | 32.98      | 28.19       | 34.78       |        |                   |         |          |                 |
| NTAC                            | 0.32           | 0.35            | 0.42   | 0.64         | 0.56       | 0.80        | 0.55        |        |                   |         |          |                 |
| Reserve                         | 0.27           | 0.37            | 0.56   | 0.36         | 0.38       | 0.24        | 0.27        |        |                   |         |          |                 |
| Regulation                      | 0.10           | 0.18            | 0.11   | 0.12         | 0.10       | 0.13        | 0.12        |        |                   |         |          |                 |
| NYISO Cost of Operations        | 0.70           | 0.70            | 0.70   | 0.70         | 0.70       | 0.70        | 0.70        |        |                   |         |          |                 |
| Uplift                          | (0.50)         | (1.17)          | (0.68) | (0.14)       | 0.28       | 0.33        | 0.04        |        |                   |         |          |                 |
| Uplift: Local Reliability Share | 0.25           | 0.33            | 0.13   | 0.27         | 0.32       | 0.37        | 0.34        |        |                   |         |          |                 |
| Uplift: Statewide Share         | (0.75)         | (1.49)          | (0.81) | (0.41)       | (0.04)     | (0.03)      | (0.31)      |        |                   |         |          |                 |
| Voltage Support and Black Start | 0.39           | 0.39            | 0.39   | 0.39         | 0.39       | 0.39        | 0.39        |        |                   |         |          |                 |
| Avg Monthly Cost                | 60.88          | 115.17          | 53.59  | 30.42        | 35.39      | 30.79       | 36.84       |        |                   |         |          |                 |
| Avg YTD Cost                    | 60.88          | 87.68           | 76.61  | 66.80        | 60.95      | 56.02       | 52.76       |        |                   |         |          |                 |
| TSA \$ per NYC MWh              | 0.00           | 0.00            | 0.00   | 0.00         | 0.17       | 0.50        | 0.07        |        |                   |         |          |                 |
| 2014                            | <u>January</u> | <u>February</u> | March  | <u>April</u> | <u>May</u> | <u>June</u> | <u>July</u> | August | September         | October | November | December        |
| LBMP                            | 183.36         | 123.19          | 109.58 | 46.09        | 40.30      | 43.39       | 43.97       | 34.48  | 37.63             | 35.61   | 42.89    | 38.08           |
| NTAC                            | 0.56           | 0.64            | 0.39   | 1.18         | 0.69       | 0.78        | 0.43        | 0.41   | 0.50              | 0.57    | 0.68     | 0.86            |
| Reserve                         | 0.78           | 0.49            | 0.56   | 0.46         | 0.28       | 0.27        | 0.26        | 0.26   | 0.29              | 0.48    | 0.37     | 0.23            |
| Regulation                      | 0.27           | 0.21            | 0.22   | 0.13         | 0.12       | 0.12        | 0.12        | 0.13   | 0.11              | 0.12    | 0.11     | 0.08            |
| NYISO Cost of Operations        | 0.69           | 0.69            | 0.69   | 0.69         | 0.69       | 0.69        | 0.69        | 0.69   | 0.69              | 0.69    | 0.69     | 0.69            |
| Uplift                          | 0.22           | 0.56            | 0.35   | (0.09)       | 0.07       | (0.21)      | (0.26)      | (0.19) | (0.20)            | (0.24)  | (0.40)   | (0.20)          |
| Uplift: Local Reliability Share | 1.43           | 0.75            | 0.62   | 0.15         | 0.51       | 0.32        | 0.29        | 0.27   | 0.26              | 0.26    | 0.24     | 0.13            |
| Uplift: Statewide Share         | (1.21)         | (0.19)          | (0.27) | (0.24)       | (0.44)     | (0.53)      | (0.55)      | (0.45) | (0.46)            | (0.50)  | (0.64)   | (0.33)          |
| Voltage Support and Black Start | 0.36           | 0.36            | 0.36   | 0.36         | 0.36       | 0.36        | 0.36        | 0.36   | 0.36              | 0.36    | 0.36     | 0.36            |
| Avg Monthly Cost                | 186.24         | 126.14          | 112.15 | 48.82        | 42.51      | 45.39       | 45.57       | 36.14  | 39.38             | 37.59   | 44.71    | 40.09           |
| Avg YTD Cost                    | 186.24         | 157.93          | 142.77 | 121.97       | 108.36     | 97.84       | 89.46       | 82.60  | 78.07             | 74.63   | 72.06    | 69.31           |
| TSA \$ per NYC MWh              | 0.00           | 0.00            | 0.00   | 0.00         | 0.00       | 0.03        | 0.35        | 0.00   | 0.42              | 0.00    | 0.00     | 0.00            |
| 2013                            | <u>January</u> | <u>February</u> | March  | <u>April</u> | <u>May</u> | <u>June</u> | <u>July</u> | August | September         | October | November | <u>December</u> |
| LBMP                            | 79.77          | 85.76           | 48.94  | 44.47        | 52.21      | 50.17       | 68.49       | 40.81  | 44.24             | 39.85   | 43.30    | 66.41           |
| NTAC                            | 0.79           | 0.83            | 0.76   | 0.90         | 0.85       | 0.86        | 0.66        | 0.28   | 0.57              | 0.87    | 1.08     | 0.59            |
| Reserve                         | 0.38           | 0.44            | 0.43   | 0.36         | 0.49       | 0.34        | 0.50        | 0.32   | 0.38              | 0.42    | 0.38     | 0.44            |
| Regulation                      | 0.13           | 0.13            | 0.10   | 0.11         | 0.09       | 0.13        | 0.11        | 0.13   | 0.13              | 0.16    | 0.13     | 0.12            |
| NYISO Cost of Operations        | 0.69           | 0.69            | 0.69   | 0.69         | 0.69       | 0.69        | 0.69        | 0.69   | 0.69              | 0.69    | 0.69     | 0.69            |
| Uplift                          | 0.21           | (0.15)          | (0.33) | 0.02         | 0.41       | 0.49        | 2.06        | 0.03   | (0.05)            | 0.18    | (0.07)   | (0.25)          |
| Uplift: Local Reliability Share | 0.44           | 0.40            | 0.19   | 0.37         | 0.58       | 0.81        | 1.27        | 0.49   | 0.31              | 0.38    | 0.19     | 0.12            |
| Uplift: Statewide Share         | (0.23)         | (0.55)          | (0.52) | (0.35)       | (0.17)     | (0.31)      | 0.79        | (0.46) | (0.36)            | (0.19)  | (0.25)   | (0.37)          |
| Voltage Support and Black Start | 0.36           | 0.36            | 0.36   | 0.36         | 0.36       | 0.36        | 0.36        | 0.36   | 0.36              | 0.36    | 0.36     | 0.36            |
| Avg Monthly Cost                | 82.34          | 88.06           | 50.96  | 46.91        | 55.10      | 53.05       | 72.87       | 42.62  | 46.31             | 42.54   | 45.88    | 68.36           |
| Avg monthly cost                | 02.54          | 00.00           | 50.50  | TU.31        | 55.10      | 55.05       | 12.01       | 72.02  | <del>1</del> 0.51 | 72.04   | 70.00    | 00.00           |
| Avg YTD Cost                    | 82.34          | 85.08           | 74.02  | 67.80        | 65.46      | 63.36       | 65.10       | 62.27  | 60.74             | 59.30   | 58.24    | 59.13           |
| TSA \$ per NYC MWh              | 0.00           | 0.00            | 0.00   | 0.04         | 0.58       | 0.61        | 1.52        | 0.43   | 0.22              | 0.01    | 0.00     | 0.00            |