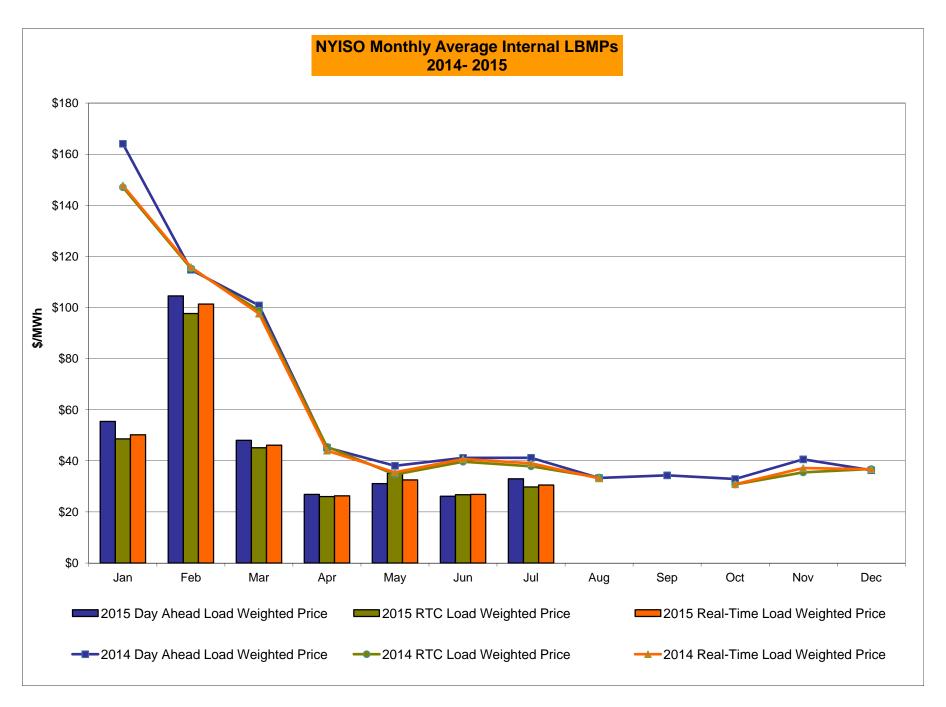

# Market Performance Highlights for July 2015

- LBMP for July is \$34.78/MWh; higher than \$28.19/MWh in June 2015 and lower than \$43.97/MWh in July 2014.
  - Day Ahead and Real Time Load Weighted LBMPs are higher compared to June.
  - This is the lowest LBMP for the month of July during NYISO operation.
- July 2015 average year-to-date monthly cost of \$52.76/MWh is a 41% decrease from \$89.46/MWh in July 2014.
- Average daily sendout is 512 GWh/day in July; higher than 450 GWh/day in June 2015 and 496 GWh/day in July 2014.
- Natural gas and distillate prices were lower compared to the previous month.
  - Natural Gas (Transco Z6 NY) was \$1.99/MMBtu, down 15% from \$2.34/MMBtu in June.
    - Transco Z6 NY is down 25% year-over-year
  - Jet Kerosene Gulf Coast was \$11.51/MMBtu, down from \$12.80/MMBtu in June.
  - Ultra Low Sulfur No.2 Diesel NY Harbor was \$12.07/MMBtu, down from \$13.45/MMBtu in June.
- Distillate prices are down 41% year-over-year
- Uplift per MWh is lower compared to the previous month.
  - Uplift (not including NYISO cost of operations) is \$0.04/MWh; lower than \$0.33/MWh in June.
    - The Local Reliability Share is \$0.34/MWh, lower than \$0.37 in June.
    - The Statewide Share is (\$0.31)/MWh, lower than (\$0.03)/MWh in June.
  - TSA \$ per NYC MWh is \$0.07/MWh.
  - Total uplift costs (Schedule 1 components including NYISO Cost of Operations) are lower than June.

# NYISO Average Cost/MWh (Energy and Ancillary Services) \* from the LBMP Customer point of view

| 2015                            | <u>January</u> | <u>February</u> | March  | <u>April</u> | <u>May</u> | <u>June</u> | <u>July</u> | August | September         | October | November | December        |
|---------------------------------|----------------|-----------------|--------|--------------|------------|-------------|-------------|--------|-------------------|---------|----------|-----------------|
| LBMP                            | 59.60          | 114.35          | 52.09  | 28.35        | 32.98      | 28.19       | 34.78       |        |                   |         |          |                 |
| NTAC                            | 0.32           | 0.35            | 0.42   | 0.64         | 0.56       | 0.80        | 0.55        |        |                   |         |          |                 |
| Reserve                         | 0.27           | 0.37            | 0.56   | 0.36         | 0.38       | 0.24        | 0.27        |        |                   |         |          |                 |
| Regulation                      | 0.10           | 0.18            | 0.11   | 0.12         | 0.10       | 0.13        | 0.12        |        |                   |         |          |                 |
| NYISO Cost of Operations        | 0.70           | 0.70            | 0.70   | 0.70         | 0.70       | 0.70        | 0.70        |        |                   |         |          |                 |
| Uplift                          | (0.50)         | (1.17)          | (0.68) | (0.14)       | 0.28       | 0.33        | 0.04        |        |                   |         |          |                 |
| Uplift: Local Reliability Share | 0.25           | 0.33            | 0.13   | 0.27         | 0.32       | 0.37        | 0.34        |        |                   |         |          |                 |
| Uplift: Statewide Share         | (0.75)         | (1.49)          | (0.81) | (0.41)       | (0.04)     | (0.03)      | (0.31)      |        |                   |         |          |                 |
| Voltage Support and Black Start | 0.39           | 0.39            | 0.39   | 0.39         | 0.39       | 0.39        | 0.39        |        |                   |         |          |                 |
| Avg Monthly Cost                | 60.88          | 115.17          | 53.59  | 30.42        | 35.39      | 30.79       | 36.84       |        |                   |         |          |                 |
| Avg YTD Cost                    | 60.88          | 87.68           | 76.61  | 66.80        | 60.95      | 56.02       | 52.76       |        |                   |         |          |                 |
| TSA \$ per NYC MWh              | 0.00           | 0.00            | 0.00   | 0.00         | 0.17       | 0.50        | 0.07        |        |                   |         |          |                 |
| 2014                            | <u>January</u> | <u>February</u> | March  | <u>April</u> | <u>May</u> | <u>June</u> | <u>July</u> | August | September         | October | November | December        |
| LBMP                            | 183.36         | 123.19          | 109.58 | 46.09        | 40.30      | 43.39       | 43.97       | 34.48  | 37.63             | 35.61   | 42.89    | 38.08           |
| NTAC                            | 0.56           | 0.64            | 0.39   | 1.18         | 0.69       | 0.78        | 0.43        | 0.41   | 0.50              | 0.57    | 0.68     | 0.86            |
| Reserve                         | 0.78           | 0.49            | 0.56   | 0.46         | 0.28       | 0.27        | 0.26        | 0.26   | 0.29              | 0.48    | 0.37     | 0.23            |
| Regulation                      | 0.27           | 0.21            | 0.22   | 0.13         | 0.12       | 0.12        | 0.12        | 0.13   | 0.11              | 0.12    | 0.11     | 0.08            |
| NYISO Cost of Operations        | 0.69           | 0.69            | 0.69   | 0.69         | 0.69       | 0.69        | 0.69        | 0.69   | 0.69              | 0.69    | 0.69     | 0.69            |
| Uplift                          | 0.22           | 0.56            | 0.35   | (0.09)       | 0.07       | (0.21)      | (0.26)      | (0.19) | (0.20)            | (0.24)  | (0.40)   | (0.20)          |
| Uplift: Local Reliability Share | 1.43           | 0.75            | 0.62   | 0.15         | 0.51       | 0.32        | 0.29        | 0.27   | 0.26              | 0.26    | 0.24     | 0.13            |
| Uplift: Statewide Share         | (1.21)         | (0.19)          | (0.27) | (0.24)       | (0.44)     | (0.53)      | (0.55)      | (0.45) | (0.46)            | (0.50)  | (0.64)   | (0.33)          |
| Voltage Support and Black Start | 0.36           | 0.36            | 0.36   | 0.36         | 0.36       | 0.36        | 0.36        | 0.36   | 0.36              | 0.36    | 0.36     | 0.36            |
| Avg Monthly Cost                | 186.24         | 126.14          | 112.15 | 48.82        | 42.51      | 45.39       | 45.57       | 36.14  | 39.38             | 37.59   | 44.71    | 40.09           |
| Avg YTD Cost                    | 186.24         | 157.93          | 142.77 | 121.97       | 108.36     | 97.84       | 89.46       | 82.60  | 78.07             | 74.63   | 72.06    | 69.31           |
| TSA \$ per NYC MWh              | 0.00           | 0.00            | 0.00   | 0.00         | 0.00       | 0.03        | 0.35        | 0.00   | 0.42              | 0.00    | 0.00     | 0.00            |
| 2013                            | <u>January</u> | <u>February</u> | March  | <u>April</u> | <u>May</u> | <u>June</u> | <u>July</u> | August | September         | October | November | <u>December</u> |
| LBMP                            | 79.77          | 85.76           | 48.94  | 44.47        | 52.21      | 50.17       | 68.49       | 40.81  | 44.24             | 39.85   | 43.30    | 66.41           |
| NTAC                            | 0.79           | 0.83            | 0.76   | 0.90         | 0.85       | 0.86        | 0.66        | 0.28   | 0.57              | 0.87    | 1.08     | 0.59            |
| Reserve                         | 0.38           | 0.44            | 0.43   | 0.36         | 0.49       | 0.34        | 0.50        | 0.32   | 0.38              | 0.42    | 0.38     | 0.44            |
| Regulation                      | 0.13           | 0.13            | 0.10   | 0.11         | 0.09       | 0.13        | 0.11        | 0.13   | 0.13              | 0.16    | 0.13     | 0.12            |
| NYISO Cost of Operations        | 0.69           | 0.69            | 0.69   | 0.69         | 0.69       | 0.69        | 0.69        | 0.69   | 0.69              | 0.69    | 0.69     | 0.69            |
| Uplift                          | 0.21           | (0.15)          | (0.33) | 0.02         | 0.41       | 0.49        | 2.06        | 0.03   | (0.05)            | 0.18    | (0.07)   | (0.25)          |
| Uplift: Local Reliability Share | 0.44           | 0.40            | 0.19   | 0.37         | 0.58       | 0.81        | 1.27        | 0.49   | 0.31              | 0.38    | 0.19     | 0.12            |
| Uplift: Statewide Share         | (0.23)         | (0.55)          | (0.52) | (0.35)       | (0.17)     | (0.31)      | 0.79        | (0.46) | (0.36)            | (0.19)  | (0.25)   | (0.37)          |
| Voltage Support and Black Start | 0.36           | 0.36            | 0.36   | 0.36         | 0.36       | 0.36        | 0.36        | 0.36   | 0.36              | 0.36    | 0.36     | 0.36            |
| Avg Monthly Cost                | 82.34          | 88.06           | 50.96  | 46.91        | 55.10      | 53.05       | 72.87       | 42.62  | 46.31             | 42.54   | 45.88    | 68.36           |
| Avg monthly cost                | 02.54          | 00.00           | 50.50  | TU.31        | 55.10      | 55.05       | 12.01       | 72.02  | <del>1</del> 0.51 | 72.04   | 70.00    | 00.00           |
| Avg YTD Cost                    | 82.34          | 85.08           | 74.02  | 67.80        | 65.46      | 63.36       | 65.10       | 62.27  | 60.74             | 59.30   | 58.24    | 59.13           |
| TSA \$ per NYC MWh              | 0.00           | 0.00            | 0.00   | 0.04         | 0.58       | 0.61        | 1.52        | 0.43   | 0.22              | 0.01    | 0.00     | 0.00            |